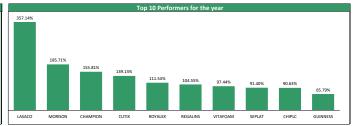

| Top Gainers for the day |            |       |        |         |         |             |
|-------------------------|------------|-------|--------|---------|---------|-------------|
| No                      | Stock      | Price | %∆     | Year Hi | Year Lo | YtD Returns |
| 1                       | CONOIL     | 20.35 | 10.00% | 21.00   | 17.00   | -2.40%      |
| 2                       | CHIPLC     | 0.61  | 8.93%  | 0.80    | 0.27    | +90.63%     |
| 3                       | SOVRENINS  | 0.28  | 7.69%  | 0.36    | 0.20    | +40.00%     |
| 4                       | REGALINS   | 0.45  | 7.14%  | 0.55    | 0.22    | +104.55%    |
| 5                       | MBENEFIT   | 0.38  | 5.56%  | 0.55    | 0.27    | +40.74%     |
| 6                       | COURTVILLE | 0.25  | 4.17%  | 0.25    | 0.20    | +19.05%     |
| 7                       | HONYFLOUR  | 1.60  | 3.90%  | 1.74    | 1.09    | +33.33%     |
| 8                       | JAIZBANK   | 0.61  | 3.39%  | 0.75    | 0.55    | -7.58%      |
| 9                       | FCMB       | 3.12  | 1.96%  | 3.50    | 2.66    | -6.31%      |
| 10                      | VITAFOAM   | 15.40 | 1.65%  | 16.20   | 7.35    | +97.44%     |