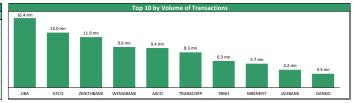

|    |            |        | Top Losers | for the day |         |             |
|----|------------|--------|------------|-------------|---------|-------------|
| No | Stock      | Price  | %∆         | Year Hi     | Year Lo | YtD Returns |
| 1  | ARDOVA     | 15.00  | -6.25%     | 21.85       | 13.50   | +10.70%     |
| 2  | VERITASKAP | 0.24   | -4.00%     | 0.31        | 0.20    | +20.00%     |
| 3  | AIICO      | 0.95   | -2.06%     | 1.59        | 0.95    | -15.93%     |
| 4  | JAPAULGOLD | 0.51   | -1.92%     | 1.52        | 0.41    | -17.74%     |
| 5  | WAPIC      | 0.51   | -1.92%     | 0.72        | 0.39    | +27.50%     |
| 6  | MTNN       | 168.00 | -1.75%     | 182.90      | 157.00  | -1.12%      |
| 7  | UPDC       | 1.20   | -1.64%     | 1.43        | 1.18    | +51.90%     |
| 8  | UCAP       | 6.70   | -1.47%     | 7.35        | 4.50    | +42.25%     |
| 9  | GTCO       | 28.00  | -1.23%     | 30.00       | 28.00   | -13.45%     |
| 10 | WEMABANK   | 0.89   | -1.11%     | 0.90        | 0.55    | +28.99%     |