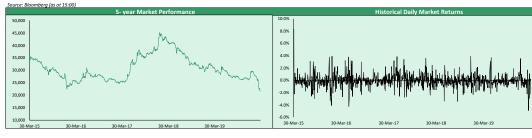

## Thursday, 05-Aug-21

|                              |   | Today     | Previous  | %∆      |
|------------------------------|---|-----------|-----------|---------|
| NGXASI                       | • | 38,801.51 | 38,927.83 | -0.32%  |
| No of Deals                  | 4 | 3,655.00  | 3,435.00  | 6.40%   |
| Volume Traded [mn]           | • | 139.78    | 206.26    | -32.23% |
| Market Turnover [bn]         | 4 | 1.41      | 1.07      | 31.70%  |
| Market Capitalization (N'tn) | • | 20.22     | 20.28     | -0.32%  |