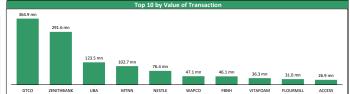

| Top Gainers for the day |            |       |        |         |         |             |
|-------------------------|------------|-------|--------|---------|---------|-------------|
| No                      | Stock      | Price | %∆     | Year Hi | Year Lo | YtD Returns |
| 1                       | CONOIL     | 20.35 | 10.00% | 21.00   | 17.00   | -2.40%      |
| 2                       | CHIPLC     | 0.61  | 8.93%  | 0.80    | 0.27    | +90.63%     |
| 3                       | SOVRENINS  | 0.28  | 7.69%  | 0.36    | 0.20    | +40.00%     |
| 4                       | REGALINS   | 0.45  | 7.14%  | 0.55    | 0.22    | +104.55%    |
| 5                       | MBENEFIT   | 0.38  | 5.56%  | 0.55    | 0.27    | +40.74%     |
| 6                       | COURTVILLE | 0.25  | 4.17%  | 0.25    | 0.20    | +19.05%     |
| 7                       | HONYFLOUR  | 1.60  | 3.90%  | 1.74    | 1.09    | +33.33%     |
| 8                       | JAIZBANK   | 0.61  | 3.39%  | 0.75    | 0.55    | -7.58%      |
| 9                       | FCMB       | 3.12  | 1.96%  | 3.50    | 2.66    | -6.31%      |
| 10                      | VITAFOAM   | 15.40 | 1.65%  | 16.20   | 7.35    | +97.44%     |