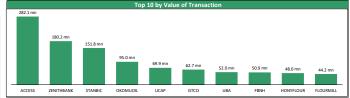

-8.62%     | 0.80        | 0.27    | +65.63%     |
| ĸ | 3  | SOVRENINS  | 0.24  | -7.69%     | 0.36        | 0.20    | +20.00%     |
| ĸ | 4  | MAYBAKER   | 4.48  | -6.67%     | 5.02        | 3.21    | +27.64%     |
| ĸ | 5  | UPL        | 1.09  | -6.03%     | 1.68        | 1.07    | -14.84%     |
| ĸ | 6  | FLOURMILL  | 28.75 | -4.17%     | 34.70       | 26.10   | +10.58%     |
| ĸ | 7  | AFRIPRUD   | 6.05  | -3.20%     | 7.30        | 5.00    | -3.20%      |
| ĸ | 8  | DANGSUGAR  | 17.35 | -2.25%     | 21.70       | 16.40   | -1.42%      |
| c | 9  | TRANSCORP  | 0.92  | -2.13%     | 1.28        | 0.78    | +2.22%      |
| ĸ | 10 | WAPIC      | 0.50  | -1.96%     | 0.72        | 0.39    | +25.00%     |
|   |    |            |       |            |             |         |             |









## **Contact Information**

| Brokerage Services           | Capital                     | Wealth Management                        | Research                  | Registrars                           | Group Business Development  | Client Services                |
|------------------------------|-----------------------------|------------------------------------------|---------------------------|--------------------------------------|-----------------------------|--------------------------------|
| topeoludimu@meristemng.com   | rasakisalawu@meristemng.com | sulaimanadedokun@meristemng.com          | research@meristemng.com   | muboolasoko@meristemregistrars.com   | saheedbashir@mersitemng.com | adefemitaiwo@meristemng.com    |
| +234 905 569 0627            | +234 806 022 9889