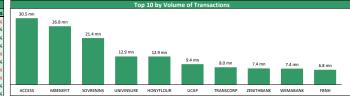

8.62%     | 0.80        | 0.27    | +65.63%     |
| ĸ | 3  | SOVRENINS  | 0.24  | -7.69%     | 0.36        | 0.20    | +20.00%     |
| ĸ | 4  | MAYBAKER   | 4.48  | -6.67%     | 5.02        | 3.21    | +27.64%     |
| ĸ | 5  | UPL        | 1.09  | -6.03%     | 1.68        | 1.07    | -14.84%     |
| ĸ | 6  | FLOURMILL  | 28.75 | -4.17%     | 34.70       | 26.10   | +10.58%     |
| ĸ | 7  | AFRIPRUD   | 6.05  | -3.20%     | 7.30        | 5.00    | -3.20%      |
| ĸ | 8  | DANGSUGAR  | 17.35 | -2.25%     | 21.70       | 16.40   | -1.42%      |
| c | 9  | TRANSCORP  | 0.92  | -2.13%     | 1.28        | 0.78    | +2.22%      |
| ĸ | 10 | WAPIC      | 0.50  | -1.96%     | 0.72        | 0.39    | +25.00%     |
|   |    |            |       |            |             |         |             |









## **Contact Information**

| Brokerage Services           | Capital                     | Wealth Management                        | Research                  | Registrars                           | Group Business Development  | Client Services                |
|------------------------------|-----------------------------|------------------------------------------|---------------------------|--------------------------------------|-----------------------------|--------------------------------|
| topeoludimu@meristemng.com   | rasakisalawu@meristemng.com | sulaimanadedokun@meristemng.com          | research@meristemng.com   | muboolasoko@meristemregistrars.com   | saheedbashir@mersitemng.com | adefemitaiwo@meristemng.com    |
| +234 905 569 0627            | +234 806 022 9889