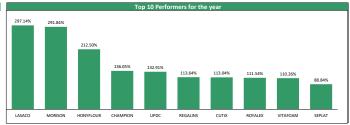

%     | 0.80        | 0.27    | +65.63%     |
| ĸ | 3  | SOVRENINS  | 0.24  | -7.69%     | 0.36        | 0.20    | +20.00%     |
| ĸ | 4  | MAYBAKER   | 4.48  | -6.67%     | 5.02        | 3.21    | +27.64%     |
| ĸ | 5  | UPL        | 1.09  | -6.03%     | 1.68        | 1.07    | -14.84%     |
| ĸ | 6  | FLOURMILL  | 28.75 | -4.17%     | 34.70       | 26.10   | +10.58%     |
| ĸ | 7  | AFRIPRUD   | 6.05  | -3.20%     | 7.30        | 5.00    | -3.20%      |
| ĸ | 8  | DANGSUGAR  | 17.35 | -2.25%     | 21.70       | 16.40   | -1.42%      |
| c | 9  | TRANSCORP  | 0.92  | -2.13%     | 1.28        | 0.78    | +2.22%      |
| ĸ | 10 | WAPIC      | 0.50  | -1.96%     | 0.72        | 0.39    | +25.00%     |
|   |    |            |       |            |             |         |             |









## **Contact Information**

| Brokerage Services           | Capital                     | Wealth Management                        | Research                  | Registrars                           | Group Business Development  | Client Services                |
|------------------------------|-----------------------------|------------------------------------------|---------------------------|--------------------------------------|-----------------------------|--------------------------------|
| topeoludimu@meristemng.com   | rasakisalawu@meristemng.com | sulaimanadedokun@meristemng.com          | research@meristemng.com   | muboolasoko@meristemregistrars.com   | saheedbashir@mersitemng.com | adefemitaiwo@meristemng.com    |
| +234 905 569 0627            | +234 806 022 9889           |