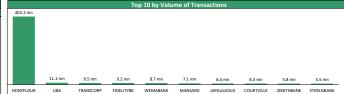

0%      |  |
| c | 3                      | REGALINS   | 0.41  | -6.82% | 0.55    | 0.22    | +86.36%     |  |
| ĸ | 4                      | TRIPPLEG   | 0.90  | -6.25% | 1.00    | 0.64    | +36.36%     |  |
| ĸ | 5                      | COURTVILLE | 0.33  | -5.71% | 0.35    | 0.20    | +57.14%     |  |
| ĸ | 6                      | NEM        | 1.90  | -5.00% | 2.69    | 1.72    | +6.15%      |  |
| c | 7                      | JAPAULGOLD | 0.46  | -4.17% | 1.52    | 0.41    | -25.81%     |  |
| ĸ | 8                      | WAPIC      | 0.48  | -4.00% | 0.72    | 0.39    | +20.00%     |  |
| ĸ | 9                      | FCMB       | 2.90  | -3.33% | 3.50    | 2.66    | -12.91%     |  |
| ¢ | 10                     | CUTIX      | 4.80  | -2.04% | 5.65    | 1.81    | +108.70%    |  |









## **Contact Information**

| Brokerage Services           | Capital                     | Wealth Management                        | Research                  | Registrars                           | Group Business Development  | Client Services                |
|------------------------------|-----------------------------|------------------------------------------|---------------------------|--------------------------------------|-----------------------------|--------------------------------|
| topeoludimu@meristemng.com   | rasakisalawu@meristemng.com | sulaimanadedokun@meristemng.com          | research@meristemng.com   | muboolasoko@meristemregistrars.com   | saheedbashir@mersitemng.com | adefemitaiwo@meristemng.com    |
| +234 905 569 0627            | +234 806 022 9889