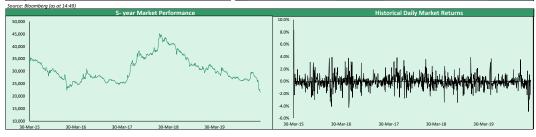

|  |
| c | 3                      | REGALINS   | 0.41  | -6.82% | 0.55    | 0.22    | +86.36%     |  |
| ĸ | 4                      | TRIPPLEG   | 0.90  | -6.25% | 1.00    | 0.64    | +36.36%     |  |
| ĸ | 5                      | COURTVILLE | 0.33  | -5.71% | 0.35    | 0.20    | +57.14%     |  |
| ĸ | 6                      | NEM        | 1.90  | -5.00% | 2.69    | 1.72    | +6.15%      |  |
| c | 7                      | JAPAULGOLD | 0.46  | -4.17% | 1.52    | 0.41    | -25.81%     |  |
| ĸ | 8                      | WAPIC      | 0.48  | -4.00% | 0.72    | 0.39    | +20.00%     |  |
| ĸ | 9                      | FCMB       | 2.90  | -3.33% | 3.50    | 2.66    | -12.91%     |  |
| ¢ | 10                     | CUTIX      | 4.80  | -2.04% | 5.65    | 1.81    | +108.70%    |  |









## **Contact Information**

| Brokerage Services           | Capital                     | Wealth Management                        | Research                  | Registrars                           | Group Business Development  | Client Services                |
|------------------------------|-----------------------------|------------------------------------------|---------------------------|--------------------------------------|-----------------------------|--------------------------------|
| topeoludimu@meristemng.com   | rasakisalawu@meristemng.com | sulaimanadedokun@meristemng.com          | research@meristemng.com   | muboolasoko@meristemregistrars.com   | saheedbashir@mersitemng.com | adefemitaiwo@meristemng.com    |
| +234 905 569 0627            | +234 806 022 9889