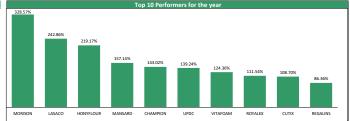

|  |
| c | 3                      | REGALINS   | 0.41  | -6.82% | 0.55    | 0.22    | +86.36%     |  |
| ĸ | 4                      | TRIPPLEG   | 0.90  | -6.25% | 1.00    | 0.64    | +36.36%     |  |
| ĸ | 5                      | COURTVILLE | 0.33  | -5.71% | 0.35    | 0.20    | +57.14%     |  |
| ĸ | 6                      | NEM        | 1.90  | -5.00% | 2.69    | 1.72    | +6.15%      |  |
| c | 7                      | JAPAULGOLD | 0.46  | -4.17% | 1.52    | 0.41    | -25.81%     |  |
| ĸ | 8                      | WAPIC      | 0.48  | -4.00% | 0.72    | 0.39    | +20.00%     |  |
| ĸ | 9                      | FCMB       | 2.90  | -3.33% | 3.50    | 2.66    | -12.91%     |  |
| ¢ | 10                     | CUTIX      | 4.80  | -2.04% | 5.65    | 1.81    | +108.70%    |  |









## **Contact Information**

| Brokerage Services           | Capital                     | Wealth Management                        | Research                  | Registrars                           | Group Business Development  | Client Services                |
|------------------------------|-----------------------------|------------------------------------------|---------------------------|--------------------------------------|-----------------------------|--------------------------------|
| topeoludimu@meristemng.com   | rasakisalawu@meristemng.com | sulaimanadedokun@meristemng.com          | research@meristemng.com   | muboolasoko@meristemregistrars.com   | saheedbashir@mersitemng.com | adefemitaiwo@meristemng.com    |
| +234 905 569 0627            | +234 806 022 9889           |