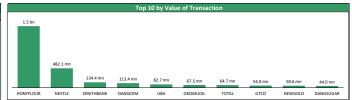

.40%      |  |
| c | 3                      | REGALINS   | 0.41  | -6.82% | 0.55    | 0.22    | +86.36%     |  |
| ĸ | 4                      | TRIPPLEG   | 0.90  | -6.25% | 1.00    | 0.64    | +36.36%     |  |
| ĸ | 5                      | COURTVILLE | 0.33  | -5.71% | 0.35    | 0.20    | +57.14%     |  |
| ĸ | 6                      | NEM        | 1.90  | -5.00% | 2.69    | 1.72    | +6.15%      |  |
| c | 7                      | JAPAULGOLD | 0.46  | -4.17% | 1.52    | 0.41    | -25.81%     |  |
| ĸ | 8                      | WAPIC      | 0.48  | -4.00% | 0.72    | 0.39    | +20.00%     |  |
| ĸ | 9                      | FCMB       | 2.90  | -3.33% | 3.50    | 2.66    | -12.91%     |  |
| ¢ | 10                     | CUTIX      | 4.80  | -2.04% | 5.65    | 1.81    | +108.70%    |  |









## **Contact Information**

| Brokerage Services           | Capital                     | Wealth Management                        | Research                  | Registrars                           | Group Business Development  | Client Services                |
|------------------------------|-----------------------------|------------------------------------------|---------------------------|--------------------------------------|-----------------------------|--------------------------------|
| topeoludimu@meristemng.com   | rasakisalawu@meristemng.com | sulaimanadedokun@meristemng.com          | research@meristemng.com   | muboolasoko@meristemregistrars.com   | saheedbashir@mersitemng.com | adefemitaiwo@meristemng.com    |
| +234 905 569 0627            | +234 806 022 9889