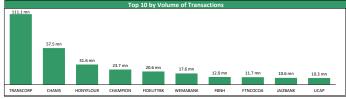

urns |
| 1  | NB         | 49.45 | -9.93%     | 63.00       | 47.00   | -11.70%     |
| 2  | LIVESTOCK  | 2.11  | -9.83%     | 2.80        | 1.39    | +51.80%     |
| 3  | LASACO     | 1.39  | -9.74%     | 1.71        | 0.35    | +297.14%    |
| 4  | UPDC       | 1.86  | -7.46%     | 2.01        | 1.13    | +135.44%    |
| 5  | NEIMETH    | 1.85  | -7.04%     | 2.23        | 1.50    | -17.04%     |
| 6  | COURTVILLE | 0.31  | -6.06%     | 0.34        | 0.20    | +47.62%     |
| 7  | ABCTRANS   | 0.34  | -5.56%     | 0.44        | 0.28    | -10.53%     |
| 8  | PHARMDEKO  | 1.62  | -5.26%     | 1.89        | 1.09    | +8.00%      |
| 9  | CHAMS      | 0.21  | -4.55%     | 0.30        | 0.20    | -8.70%      |
| 10 | WEMABANK   | 0.86  | -4.44%     | 0.90        | 0.55    | +24.64%     |









## **Contact Information**

| Brokerage Services            | Capital                     | Wealth Management                        | Research                  | Registrars                           | Group Business Development  | Client Services                |
|-------------------------------|-----------------------------|------------------------------------------|---------------------------|--------------------------------------|-----------------------------|--------------------------------|
| topeoludimu@meristemng.com    | rasakisalawu@meristemng.com | sulaimanadedokun@meristemng.com          | research@meristemng.com   | muboolasoko@meristemregistrars.com   | saheedbashir@mersitemng.com | adefemitaiwo@meristemng.com    |
| +234 905 569 0627             | +234 806 022 9889