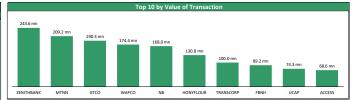

eturns |
| 1  | NB         | 49.45 | -9.93%     | 63.00       | 47.00   | -11.70%     |
| 2  | LIVESTOCK  | 2.11  | -9.83%     | 2.80        | 1.39    | +51.80%     |
| 3  | LASACO     | 1.39  | -9.74%     | 1.71        | 0.35    | +297.14%    |
| 4  | UPDC       | 1.86  | -7.46%     | 2.01        | 1.13    | +135.44%    |
| 5  | NEIMETH    | 1.85  | -7.04%     | 2.23        | 1.50    | -17.04%     |
| 6  | COURTVILLE | 0.31  | -6.06%     | 0.34        | 0.20    | +47.62%     |
| 7  | ABCTRANS   | 0.34  | -5.56%     | 0.44        | 0.28    | -10.53%     |
| 8  | PHARMDEKO  | 1.62  | -5.26%     | 1.89        | 1.09    | +8.00%      |
| 9  | CHAMS      | 0.21  | -4.55%     | 0.30        | 0.20    | -8.70%      |
| 10 | WEMABANK   | 0.86  | -4.44%     | 0.90        | 0.55    | +24.64%     |









## **Contact Information**

| Brokerage Services            | Capital                     | Wealth Management                        | Research                  | Registrars                           | Group Business Development  | Client Services                |
|-------------------------------|-----------------------------|------------------------------------------|---------------------------|--------------------------------------|-----------------------------|--------------------------------|
| topeoludimu@meristemng.com    | rasakisalawu@meristemng.com | sulaimanadedokun@meristemng.com          | research@meristemng.com   | muboolasoko@meristemregistrars.com   | saheedbashir@mersitemng.com | adefemitaiwo@meristemng.com    |
| +234 905 569 0627             | +234 806 022 9889