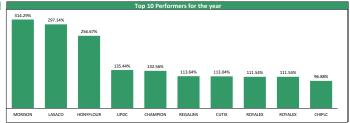

|    | Top Gainers for the day |       |        |         |         |             |  |  |
|----|-------------------------|-------|--------|---------|---------|-------------|--|--|
| No | Stock                   | Price | %∆     | Year Hi | Year Lo | YtD Returns |  |  |
| 1  | TRANSCOHOT              | 5.17  | 10.00% | 5.17    | 3.25    | +43.61%     |  |  |
| 2  | HONYFLOUR               | 4.28  | 9.74%  | 4.28    | 1.09    | +256.67%    |  |  |
| 3  | MORISON                 | 2.03  | 9.73%  | 2.03    | 0.49    | +314.29%    |  |  |
| 4  | FTNCOCOA                | 0.57  | 9.62%  | 0.72    | 0.30    | -13.64%     |  |  |
| 5  | SKYAVN                  | 4.05  | 9.46%  | 4.05    | 2.88    | +26.56%     |  |  |
| 6  | CORNERST                | 0.57  | 5.56%  | 0.81    | 0.50    | -3.39%      |  |  |
| 7  | CHIPLC                  | 0.63  | 5.00%  | 0.80    | 0.27    | +96.88%     |  |  |
| 8  | VERITASKAP              | 0.24  | 4.35%  | 0.31    | 0.20    | +20.00%     |  |  |
| 9  | ETERNA                  | 7.20  | 3.45%  | 8.00    | 4.62    | +41.18%     |  |  |
| 10 | LEARNAFRCA              | 1.44  | 2.13%  | 1.50    | 0.92    | +44.00%     |  |  |