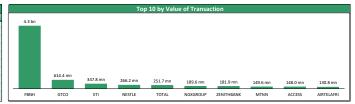

| PRESTIGE  | 0.43  | -8.51% | 0.60    | 0.41    | -6.52%      |
| 3                      | REGALINS  | 0.38  | -7.32% | 0.55    | 0.22    | +72.73%     |
| 4                      | CILEASING | 4.40  | -6.38% | 5.70    | 4.06    | -15.38%     |
| 5                      | NGXGROUP  | 20.60 | -6.36% | 23.55   | 17.75   | +16.06%     |
| 6                      | AFRIPRUD  | 6.40  | -5.88% | 7.30    | 5.00    | +2.40%      |
| 7                      | STANBIC   | 39.00 | -4.88% | 52.90   | 38.00   | -11.46%     |
| 8                      | CHAMS     | 0.22  | -4.35% | 0.30    | 0.20    | -4.35%      |
| 9                      | UCAP      | 9.00  | -2.17% | 9.85    | 4.50    | +91.08%     |
| 10                     | FTNCOCOA  | 0.48  | -2.04% | 0.72    | 0.30    | -27.27%     |









## **Contact Information**

| Brokerage Services           | Capital                     | Wealth Management                        | Research                  | Registrars                           | Group Business Development  | Client Services                |
|------------------------------|-----------------------------|------------------------------------------|---------------------------|--------------------------------------|-----------------------------|--------------------------------|
| topeoludimu@meristemng.com   | rasakisalawu@meristemng.com | sulaimanadedokun@meristemng.com          | research@meristemng.com   | muboolasoko@meristemregistrars.com   | saheedbashir@mersitemng.com | adefemitaiwo@meristemng.com    |
| +234 905 569 0627            | +234 806 022 9889