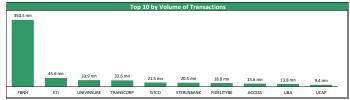

| PRESTIGE  | 0.43  | -8.51% | 0.60    | 0.41    | -6.52%      |
| 3                      | REGALINS  | 0.38  | -7.32% | 0.55    | 0.22    | +72.73%     |
| 4                      | CILEASING | 4.40  | -6.38% | 5.70    | 4.06    | -15.38%     |
| 5                      | NGXGROUP  | 20.60 | -6.36% | 23.55   | 17.75   | +16.06%     |
| 6                      | AFRIPRUD  | 6.40  | -5.88% | 7.30    | 5.00    | +2.40%      |
| 7                      | STANBIC   | 39.00 | -4.88% | 52.90   | 38.00   | -11.46%     |
| 8                      | CHAMS     | 0.22  | -4.35% | 0.30    | 0.20    | -4.35%      |
| 9                      | UCAP      | 9.00  | -2.17% | 9.85    | 4.50    | +91.08%     |
| 10                     | FTNCOCOA  | 0.48  | -2.04% | 0.72    | 0.30    | -27.27%     |









## **Contact Information**

| Brokerage Services           | Capital                     | Wealth Management                        | Research                  | Registrars                           | Group Business Development  | Client Services                |
|------------------------------|-----------------------------|------------------------------------------|---------------------------|--------------------------------------|-----------------------------|--------------------------------|
| topeoludimu@meristemng.com   | rasakisalawu@meristemng.com | sulaimanadedokun@meristemng.com          | research@meristemng.com   | muboolasoko@meristemregistrars.com   | saheedbashir@mersitemng.com | adefemitaiwo@meristemng.com    |
| +234 905 569 0627            | +234 806 022 9889