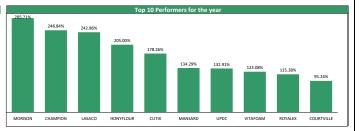

|    | Top Gainers for the day |       |       |         |         |             |  |  |
|----|-------------------------|-------|-------|---------|---------|-------------|--|--|
| No | Stock                   | Price | %∆    | Year Hi | Year Lo | YtD Returns |  |  |
| 1  | PZ                      | 6.45  | 9.32% | 6.45    | 4.15    | +21.70%     |  |  |
| 2  | MBENEFIT                | 0.30  | 7.14% | 0.55    | 0.27    | +11.11%     |  |  |
| 3  | UNILEVER                | 15.50 | 6.90% | 15.55   | 11.65   | +11.51%     |  |  |
| 4  | MANSARD                 | 2.46  | 6.49% | 2.99    | 0.83    | +134.29%    |  |  |
| 5  | CUTIX                   | 6.40  | 5.79% | 6.40    | 1.81    | +178.26%    |  |  |
| 6  | NPFMCRFBK               | 1.85  | 5.71% | 2.00    | 1.60    | +8.82%      |  |  |
| 7  | ROYALEX                 | 0.56  | 5.66% | 0.83    | 0.23    | +115.38%    |  |  |
| 8  | VERITASKAP              | 0.23  | 4.55% | 0.31    | 0.20    | +15.00%     |  |  |
| 9  | NEM                     | 2.00  | 4.17% | 2.69    | 1.72    | +11.73%     |  |  |
| 10 | IKEJAHOTEL              | 1.10  | 3.77% | 1.60    | 0.91    | -8.33%      |  |  |