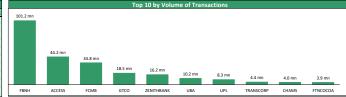

## Monday, 15-Nov-21

|                              |   | Today     | Previous  | % <i>L</i> |
|------------------------------|---|-----------|-----------|------------|
| NGXASI                       | 4 | 43,230.34 | 43,253.01 | -0.059     |
| No of Deals                  | 4 | 4,239.00  | 3,400.00  | 24.689     |
| Volume Traded [mn]           | • | 293.43    | 314.85    | -6.809     |
| Market Turnover [bn]         | • | 4.29      | 4.65      | -7.759     |
| Market Capitalization (N'tn) | • | 22.56     | 22.57     | -0.059     |