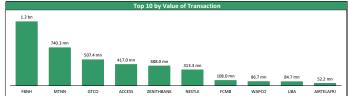

| Top Gainers for the day |            |       |       |         |         |             |  |  |
|-------------------------|------------|-------|-------|---------|---------|-------------|--|--|
| No                      | Stock      | Price | %∆    | Year Hi | Year Lo | YtD Returns |  |  |
| 1                       | CUTIX      | 3.00  | 9.89% | 6.40    | 1.81    | +30.43%     |  |  |
| 2                       | LIVESTOCK  | 2.19  | 9.50% | 2.80    | 1.39    | +57.55%     |  |  |
| 3                       | MBENEFIT   | 0.29  | 7.41% | 0.55    | 0.25    | +7.41%      |  |  |
| 4                       | JAPAULGOLD | 0.44  | 4.76% | 1.52    | 0.38    | -29.03%     |  |  |
| 5                       | PRESTIGE   | 0.45  | 4.65% | 0.60    | 0.41    | -2.17%      |  |  |
| 6                       | LASACO     | 1.13  | 2.73% | 1.71    | 0.35    | +222.86%    |  |  |
| 7                       | FBNH       | 12.30 | 2.50% | 12.70   | 6.90    | +72.03%     |  |  |
| 8                       | AFRIPRUD   | 6.50  | 2.36% | 7.30    | 5.00    | +4.00%      |  |  |
| 9                       | FLOURMILL  | 30.20 | 2.03% | 34.70   | 26.10   | +16.15%     |  |  |
| 10                      | UCAP       | 9.75  | 1.04% | 9.85    | 4.50    | +107.01%    |  |  |