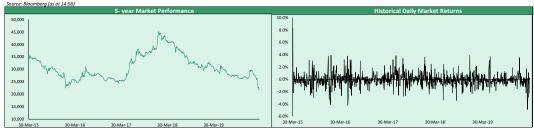

## Monday, 15-Nov-21

|                              |   | Today     | Previous  | % <i>L</i> |
|------------------------------|---|-----------|-----------|------------|
| NGXASI                       | 4 | 43,230.34 | 43,253.01 | -0.059     |
| No of Deals                  | 4 | 4,239.00  | 3,400.00  | 24.689     |
| Volume Traded [mn]           | • | 293.43    | 314.85    | -6.809     |
| Market Turnover [bn]         | • | 4.29      | 4.65      | -7.759     |
| Market Capitalization (N'tn) | • | 22.56     | 22.57     | -0.059     |