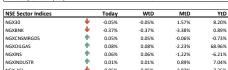

| African & Regional Markets |   | Today  | WtD        | YtD    | P/I  |
|----------------------------|---|--------|------------|--------|------|
| Ghana                      | 4 | 0.79%  | 0.79%      | 54.41% | 6.3  |
| Egypt                      | • | -1.43% | -0.66%     | 6.01%  | 9.5  |
| Nigeria                    | • | -0.05% | -0.05%     | 7.35%  | N/A  |
| Kenya                      | • | -0.37% | -0.37%     | 12.31% | 13.3 |
| South Africa               | • | -0.07% | VERITASKAP | 21.00% | -0.1 |
| Frontier Market            | 4 | 0.20%  | FTNCOCOA   | 41.00% | -0.1 |
| Emerging Market            | 4 | 0.32%  | ROYALEX    | 50.00% | -0.1 |
| Developed Market           | 4 | 0.41%  | REGALINS   | 38.00% | -0.1 |