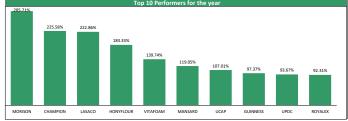

| Top Gainers for the day |            |       |       |         |         |             |  |  |
|-------------------------|------------|-------|-------|---------|---------|-------------|--|--|
| No                      | Stock      | Price | %∆    | Year Hi | Year Lo | YtD Returns |  |  |
| 1                       | CUTIX      | 3.00  | 9.89% | 6.40    | 1.81    | +30.43%     |  |  |
| 2                       | LIVESTOCK  | 2.19  | 9.50% | 2.80    | 1.39    | +57.55%     |  |  |
| 3                       | MBENEFIT   | 0.29  | 7.41% | 0.55    | 0.25    | +7.41%      |  |  |
| 4                       | JAPAULGOLD | 0.44  | 4.76% | 1.52    | 0.38    | -29.03%     |  |  |
| 5                       | PRESTIGE   | 0.45  | 4.65% | 0.60    | 0.41    | -2.17%      |  |  |
| 6                       | LASACO     | 1.13  | 2.73% | 1.71    | 0.35    | +222.86%    |  |  |
| 7                       | FBNH       | 12.30 | 2.50% | 12.70   | 6.90    | +72.03%     |  |  |
| 8                       | AFRIPRUD   | 6.50  | 2.36% | 7.30    | 5.00    | +4.00%      |  |  |
| 9                       | FLOURMILL  | 30.20 | 2.03% | 34.70   | 26.10   | +16.15%     |  |  |
| 10                      | UCAP       | 9.75  | 1.04% | 9.85    | 4.50    | +107.01%    |  |  |

| 5 |    |            |       |            |             |         |             |
|---|----|------------|-------|------------|-------------|---------|-------------|
| 5 |    |            |       | Top Losers | for the day |         |             |
| 5 | No | Stock      | Price | %∆         | Year Hi     | Year Lo | YtD Returns |
|   | 1  | VERITASKAP | 0.21  | -8.70%     | 0.31        | 0.20    | +5.00%      |
|   | 2  | FTNCOCOA   | 0.41  | -6.82%     | 0.72        | 0.30    | -37.88%     |
| c | 3  | ROYALEX    | 0.50  | -5.66%     | 0.83        | 0.23    | +92.31%     |
| c | 4  | REGALINS   | 0.38  | -5.00%     | 0.55        | 0.22    | +72.73%     |
|   | 5  | CHAMS      | 0.23  | -4.17%     | 0.30        | 0.20    | +0.00%      |
| c | 6  | UBA        | 8.20  | -2.96%     | 9.25        | 6.80    | -5.20%      |
| c | 7  | COURTVILLE | 0.40  | -2.44%     | 0.46        | 0.20    | +90.48%     |
| c | 8  | ETI        | 8.45  | -1.74%     | 8.90        | 4.70    | +40.83%     |
| c | 9  | AIICO      | 1.25  | -1.57%     | 1.59        | 0.90    | +10.62%     |
| c | 10 | FCMB       | 3.05  | -1.29%     | 3.50        | 2.66    | -8.41%      |