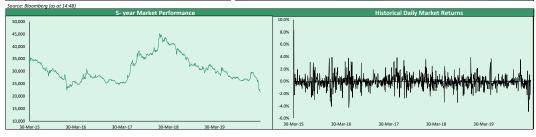

CAVERTON               | 1.70  | -9.09% | 2.10    | 1.58    | -17.07%     |  |  |
| 3  | UPL                    | 2.13  | -7.39% | 2.34    | 1.02    | +66.41%     |  |  |
| 4  | REGALINS               | 0.41  | -6.82% | 0.55    | 0.22    | +86.36%     |  |  |
| 5  | CONOIL                 | 21.70 | -5.65% | 25.50   | 17.00   | +4.08%      |  |  |
| 6  | MULTIVERSE             | 0.20  | -4.76% | 0.26    | 0.20    | +0.00%      |  |  |
| 7  | NASCON                 | 14.00 | -4.44% | 17.55   | 13.00   | -3.45%      |  |  |
| 8  | WAPIC                  | 0.48  | -4.00% | 0.72    | 0.39    | +20.00%     |  |  |
| 9  | MBENEFIT               | 0.25  | -3.85% | 0.55    | 0.25    | -7.41%      |  |  |
| 10 | WEMABANK               | 0.86  | -3.37% | 0.90    | 0.55    | +24.64%     |  |  |









## **Contact Information**

| Capital                     | Wealth Management                                                             | Research                                                                                                                                                           | Registrars                                                                                                                                                                                                                             | Group Business Development