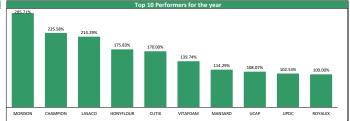

AVERTON               | 1.70  | -9.09% | 2.10    | 1.58    | -17.07%     |  |  |
| 3  | UPL                    | 2.13  | -7.39% | 2.34    | 1.02    | +66.41%     |  |  |
| 4  | REGALINS               | 0.41  | -6.82% | 0.55    | 0.22    | +86.36%     |  |  |
| 5  | CONOIL                 | 21.70 | -5.65% | 25.50   | 17.00   | +4.08%      |  |  |
| 6  | MULTIVERSE             | 0.20  | -4.76% | 0.26    | 0.20    | +0.00%      |  |  |
| 7  | NASCON                 | 14.00 | -4.44% | 17.55   | 13.00   | -3.45%      |  |  |
| 8  | WAPIC                  | 0.48  | -4.00% | 0.72    | 0.39    | +20.00%     |  |  |
| 9  | MBENEFIT               | 0.25  | -3.85% | 0.55    | 0.25    | -7.41%      |  |  |
| 10 | WEMABANK               | 0.86  | -3.37% | 0.90    | 0.55    | +24.64%     |  |  |









## **Contact Information**

| Capital                     | Wealth Management                                                             | Research                                                                                                                                                           | Registrars                                                                                                                                                                                                                             | Group Business Development