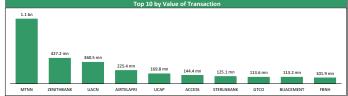

2  | CAVERTON               | 1.70  | -9.09% | 2.10    | 1.58    | -17.07%     |  |  |
| 3  | UPL                    | 2.13  | -7.39% | 2.34    | 1.02    | +66.41%     |  |  |
| 4  | REGALINS               | 0.41  | -6.82% | 0.55    | 0.22    | +86.36%     |  |  |
| 5  | CONOIL                 | 21.70 | -5.65% | 25.50   | 17.00   | +4.08%      |  |  |
| 6  | MULTIVERSE             | 0.20  | -4.76% | 0.26    | 0.20    | +0.00%      |  |  |
| 7  | NASCON                 | 14.00 | -4.44% | 17.55   | 13.00   | -3.45%      |  |  |
| 8  | WAPIC                  | 0.48  | -4.00% | 0.72    | 0.39    | +20.00%     |  |  |
| 9  | MBENEFIT               | 0.25  | -3.85% | 0.55    | 0.25    | -7.41%      |  |  |
| 10 | WEMABANK               | 0.86  | -3.37% | 0.90    | 0.55    | +24.64%     |  |  |









## **Contact Information**

| Capital                     | Wealth Management                                                             | Research                                                                                                                                                           | Registrars                                                                                                                                                                                                                             | Group Business Development