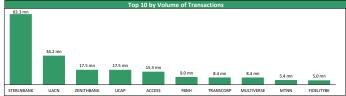

| CAVERTON               | 1.70  | -9.09% | 2.10    | 1.58    | -17.07%     |  |  |
| 3  | UPL                    | 2.13  | -7.39% | 2.34    | 1.02    | +66.41%     |  |  |
| 4  | REGALINS               | 0.41  | -6.82% | 0.55    | 0.22    | +86.36%     |  |  |
| 5  | CONOIL                 | 21.70 | -5.65% | 25.50   | 17.00   | +4.08%      |  |  |
| 6  | MULTIVERSE             | 0.20  | -4.76% | 0.26    | 0.20    | +0.00%      |  |  |
| 7  | NASCON                 | 14.00 | -4.44% | 17.55   | 13.00   | -3.45%      |  |  |
| 8  | WAPIC                  | 0.48  | -4.00% | 0.72    | 0.39    | +20.00%     |  |  |
| 9  | MBENEFIT               | 0.25  | -3.85% | 0.55    | 0.25    | -7.41%      |  |  |
| 10 | WEMABANK               | 0.86  | -3.37% | 0.90    | 0.55    | +24.64%     |  |  |









## **Contact Information**

| Capital                     | Wealth Management                                                             | Research                                                                                                                                                           | Registrars                                                                                                                                                                                                                             | Group Business Development