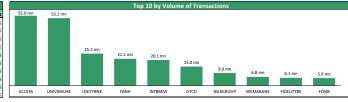

| 0.63  | 8.62% | 0.83  |
| L% | 1                      | CUSTODIAN | 7.80  | 9.86% | 8.45  |



| African & Regional Markets |    | Today  | WtD    | YtD    | P/   |
|----------------------------|----|--------|--------|--------|------|
| Ghana                      | •  | -0.41% | -0.42% | 44.30% | 5.4  |
| Egypt                      | ₩. | -0.70% | 0.72%  | 7.13%  | 8.8  |
| Nigeria                    | ₩. | -0.22% | 1.04%  | 5.08%  | 9.3  |
| Kenya                      | Φ. | 1.71%  | 0.00%  | 7.01%  | 12.0 |
| South Africa               | Φ. | 0.20%  | -0.16% | 20.48% | 11.9 |
| Frontier Market            | ₩. | -0.48% | -0.48% | 1.41%  | 16.1 |
| Emerging Market            | ₩. | -0.64% | -0.64% | -4.70% | 14.0 |
| Developed Market           | •  | -0.49% | -0.49% | 6.09%  | 17.1 |









## **Contact Information**

5.75

0.23

0.20

0.43

7.10 0.47 15.30

0.55

1.09

| Brokerage Services                                | Capital                                          | Wealth Management                                             | Research                                       | Registrars                                                | Group Business Development                       | Client Services                                     |
|---------------------------------------------------|--------------------------------------------------|---------------------------------------------------------------|------------------------------------------------|-----------------------------------------------------------|--------------------------------------------------|--