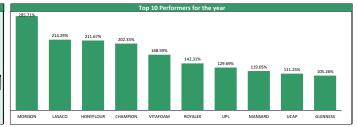

63  | 8.62% | 0.83  |
| L% | 1                      | CUSTODIAN | 7.80  | 9.86% | 8.45  |



| African & Regional Markets |    | Today  | WtD    | YtD    | P/   |
|----------------------------|----|--------|--------|--------|------|
| Ghana                      | •  | -0.41% | -0.42% | 44.30% | 5.4  |
| Egypt                      | ₩. | -0.70% | 0.72%  | 7.13%  | 8.8  |
| Nigeria                    | ₩. | -0.22% | 1.04%  | 5.08%  | 9.3  |
| Kenya                      | Φ. | 1.71%  | 0.00%  | 7.01%  | 12.0 |
| South Africa               | Φ. | 0.20%  | -0.16% | 20.48% | 11.9 |
| Frontier Market            | ₩. | -0.48% | -0.48% | 1.41%  | 16.1 |
| Emerging Market            | ₩. | -0.64% | -0.64% | -4.70% | 14.0 |
| Developed Market           | •  | -0.49% | -0.49% | 6.09%  | 17.1 |









## **Contact Information**

5.75

0.23

0.20

0.43

7.10 0.47 15.30

0.55

1.09

| Brokerage Services                                | Capital                                          | Wealth Management                                             | Research                                       | Registrars                                                | Group Business Development                       | Client Services                                     |
|---------------------------------------------------|--------------------------------------------------|---------------------------------------------------------------|------------------------------------------------|-----------------------------------------------------------|--------------------------------------------------|------