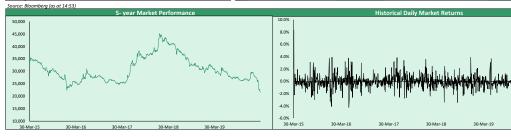

0.63  | 8.62% | 0.83  |
| L% | 1                      | CUSTODIAN | 7.80  | 9.86% | 8.45  |



| African & Regional Markets |    | Today  | WtD    | YtD    | P/   |
|----------------------------|----|--------|--------|--------|------|
| Ghana                      | •  | -0.41% | -0.42% | 44.30% | 5.4  |
| Egypt                      | ₩. | -0.70% | 0.72%  | 7.13%  | 8.8  |
| Nigeria                    | ₩. | -0.22% | 1.04%  | 5.08%  | 9.3  |
| Kenya                      | Φ. | 1.71%  | 0.00%  | 7.01%  | 12.0 |
| South Africa               | Φ. | 0.20%  | -0.16% | 20.48% | 11.9 |
| Frontier Market            | ₩. | -0.48% | -0.48% | 1.41%  | 16.1 |
| Emerging Market            | ₩. | -0.64% | -0.64% | -4.70% | 14.0 |
| Developed Market           | •  | -0.49% | -0.49% | 6.09%  | 17.1 |









## **Contact Information**

5.75

0.23

0.20

0.43

7.10 0.47 15.30

0.55

1.09

| Brokerage Services                                | Capital                                          | Wealth Management                                             | Research                                       | Registrars                                                | Group Business Development                       | Client Services                                     |
|---------------------------------------------------|--------------------------------------------------|---------------------------------------------------------------|------------------------------------------------|-----------------------------------------------------------|--------------------------------------------------|----