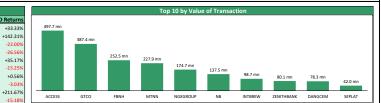

-------------|-----------|-------|-------|-------|
| 2% |                        |           |       |       |       |
| 3% | 10                     | NB        | 47.50 | 1.06% | 63.00 |
| 3% | 9                      | HONYFLOUR | 3.74  | 1.08% | 4.28  |
| 96 | 8                      | JAIZBANK  | 0.64  | 1.59% | 0.75  |
| 2% | 7                      | NGXGROUP  | 17.85 | 2.88% | 23.55 |
| tD | 6                      | CORNERST  | 0.50  | 6.38% | 0.81  |
|    | 5                      | UACN      | 9.80  | 6.52% | 11.45 |
| 2% | 4                      | UNITYBNK  | 0.47  | 6.82% | 0.75  |
| 9% | 3                      | MEYER     | 0.39  | 8.33% | 0.62  |
| 2% | 2                      | ROYALEX   | 0.63  | 8.62% | 0.83  |
| L% | 1                      | CUSTODIAN | 7.80  | 9.86% | 8.45  |



| African & Regional Markets |    | Today  | WtD    | YtD    | P/   |
|----------------------------|----|--------|--------|--------|------|
| Ghana                      | •  | -0.41% | -0.42% | 44.30% | 5.4  |
| Egypt                      | ₩. | -0.70% | 0.72%  | 7.13%  | 8.8  |
| Nigeria                    | ₩. | -0.22% | 1.04%  | 5.08%  | 9.3  |
| Kenya                      | Φ. | 1.71%  | 0.00%  | 7.01%  | 12.0 |
| South Africa               | Φ. | 0.20%  | -0.16% | 20.48% | 11.9 |
| Frontier Market            | ₩. | -0.48% | -0.48% | 1.41%  | 16.1 |
| Emerging Market            | ₩. | -0.64% | -0.64% | -4.70% | 14.0 |
| Developed Market           | •  | -0.49% | -0.49% | 6.09%  | 17.1 |









## **Contact Information**

5.75

0.23

0.20

0.43

7.10 0.47 15.30

0.55

1.09

| Broker