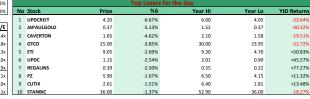

| 3% | Top Losers for the day |           |       |       |       |
|----|------------------------|-----------|-------|-------|-------|
| 2% |                        |           |       |       |       |
| 3% | 10                     | NB        | 47.50 | 1.06% | 63.00 |
| 3% | 9                      | HONYFLOUR | 3.74  | 1.08% | 4.28  |
| 96 | 8                      | JAIZBANK  | 0.64  | 1.59% | 0.75  |
| 2% | 7                      | NGXGROUP  | 17.85 | 2.88% | 23.55 |
| tD | 6                      | CORNERST  | 0.50  | 6.38% | 0.81  |
|    | 5                      | UACN      | 9.80  | 6.52% | 11.45 |
| 2% | 4                      | UNITYBNK  | 0.47  | 6.82% | 0.75  |
| 9% | 3                      | MEYER     | 0.39  | 8.33% | 0.62  |
| 2% | 2                      | ROYALEX   | 0.63  | 8.62% | 0.83  |
| L% | 1                      | CUSTODIAN | 7.80  | 9.86% | 8.45  |