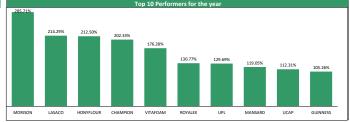

OYALEX                | 0.60  | -4.76% | 0.83    | 0.23    | +130.77%    |  |  |
| 3  | CUTIX                  | 2.50  | -4.21% | 6.40    | 1.81    | +8.70%      |  |  |
| 4  | INTBREW                | 4.70  | -4.08% | 7.07    | 4.50    | -21.01%     |  |  |
| 5  | UNITYBNK               | 0.46  | -2.13% | 0.75    | 0.43    | -28.13%     |  |  |
| 6  | TRANSCORP              | 0.95  | -2.06% | 1.28    | 0.78    | +5.56%      |  |  |
| 7  | UACN                   | 9.60  | -2.04% | 11.45   | 7.10    | +32.41%     |  |  |
| 8  | UBN                    | 4.85  | -2.02% | 6.10    | 4.55    | -9.35%      |  |  |
| 9  | UBA                    | 7.75  | -1.90% | 9.25    | 6.80    | -10.40%     |  |  |
| 10 | WAPCO                  | 24.40 | -1.61% | 30.30   | 19.50   | +15.91%     |  |  |









## **Contact Information**

| Brokerage Services           | Capital                     | Wealth Management                        | Research                  | Registrars                           | Group Business Development  | Client Services                |
|------------------------------|-----------------------------|------------------------------------------|---------------------------|--------------------------------------|-----------------------------|--------------------------------|
| topeoludimu@meristemng.com   | rasakisalawu@meristemng.com | sulaimanadedokun@meristemng.com          | research@meristemng.com   | muboolasoko@meristemregistrars.com   | saheedbashir@mersitemng.com | adefemitaiwo@meristemng.com    |
| +234 905 569 0627            | +234 806 022 9889           |