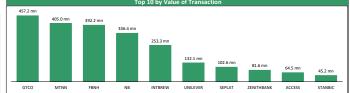

2  | ROYALEX                | 0.60  | -4.76% | 0.83    | 0.23    | +130.77%    |  |  |
| 3  | CUTIX                  | 2.50  | -4.21% | 6.40    | 1.81    | +8.70%      |  |  |
| 4  | INTBREW                | 4.70  | -4.08% | 7.07    | 4.50    | -21.01%     |  |  |
| 5  | UNITYBNK               | 0.46  | -2.13% | 0.75    | 0.43    | -28.13%     |  |  |
| 6  | TRANSCORP              | 0.95  | -2.06% | 1.28    | 0.78    | +5.56%      |  |  |
| 7  | UACN                   | 9.60  | -2.04% | 11.45   | 7.10    | +32.41%     |  |  |
| 8  | UBN                    | 4.85  | -2.02% | 6.10    | 4.55    | -9.35%      |  |  |
| 9  | UBA                    | 7.75  | -1.90% | 9.25    | 6.80    | -10.40%     |  |  |
| 10 | WAPCO                  | 24.40 | -1.61% | 30.30   | 19.50   | +15.91%     |  |  |









## **Contact Information**

| Brokerage Services           | Capital                     | Wealth Management                        | Research                  | Registrars                           | Group Business Development  | Client Services                |
|------------------------------|-----------------------------|------------------------------------------|---------------------------|--------------------------------------|-----------------------------|--------------------------------|
| topeoludimu@meristemng.com   | rasakisalawu@meristemng.com | sulaimanadedokun@meristemng.com          | research@meristemng.com   | muboolasoko@meristemregistrars.com   | saheedbashir@mersitemng.com | adefemitaiwo@meristemng.com    |
| +234 905 569 0627            | +234 806 022 9889