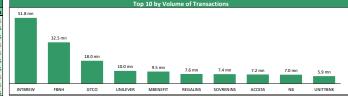

| ROYALEX                | 0.60  | -4.76% | 0.83    | 0.23    | +130.77%    |  |  |
| 3  | CUTIX                  | 2.50  | -4.21% | 6.40    | 1.81    | +8.70%      |  |  |
| 4  | INTBREW                | 4.70  | -4.08% | 7.07    | 4.50    | -21.01%     |  |  |
| 5  | UNITYBNK               | 0.46  | -2.13% | 0.75    | 0.43    | -28.13%     |  |  |
| 6  | TRANSCORP              | 0.95  | -2.06% | 1.28    | 0.78    | +5.56%      |  |  |
| 7  | UACN                   | 9.60  | -2.04% | 11.45   | 7.10    | +32.41%     |  |  |
| 8  | UBN                    | 4.85  | -2.02% | 6.10    | 4.55    | -9.35%      |  |  |
| 9  | UBA                    | 7.75  | -1.90% | 9.25    | 6.80    | -10.40%     |  |  |
| 10 | WAPCO                  | 24.40 | -1.61% | 30.30   | 19.50   | +15.91%     |  |  |









## **Contact Information**

| Brokerage Services           | Capital                     | Wealth Management                        | Research                  | Registrars                           | Group Business Development  | Client Services                |
|------------------------------|-----------------------------|------------------------------------------|---------------------------|--------------------------------------|-----------------------------|--------------------------------|
| topeoludimu@meristemng.com   | rasakisalawu@meristemng.com | sulaimanadedokun@meristemng.com          | research@meristemng.com   | muboolasoko@meristemregistrars.com   | saheedbashir@mersitemng.com | adefemitaiwo@meristemng.com    |
| +234 905 569 0627            | +234 806 022 9889