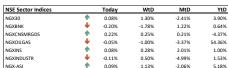

## Meristem Daily Stock Market Report

## Wednesday, 15-Dec-21

|                              |   | Today     | Previous  | % <i>L</i> |
|------------------------------|---|-----------|-----------|------------|
| NGXASI                       | 4 | 42,357.36 | 42,317.52 | 0.099      |
| No of Deals                  | • | 3,476.00  | 3,753.00  | -7.389     |
| Volume Traded [mn]           | • | 226.18    | 270.09    | -16.269    |
| Market Turnover [bn]         | 4 | 2.63      | 2.30      | 14.509     |
| Market Capitalization (N'tn) | • | 22.10     | 22.08     | 0.099      |



| African & Regional Markets |    | Today  | WtD    | YtD    | P/E   |
|----------------------------|----|--------|--------|--------|-------|
| Ghana                      | 1  | 0.03%  | 0.00%  | 44.91% | 5.4x  |
| Egypt                      | Φ. | 0.04%  | 0.76%  | 7.16%  | 8.8x  |
| Nigeria                    | Φ. | 0.09%  | 1.13%  | 5.18%  | 9.3x  |
| Kenya                      | Φ. | 0.01%  | 0.22%  | 7.24%  | 12.0x |
| South Africa               | Φ. | 0.61%  | 0.42%  | 21.17% | 12.0x |
| Frontier Market            | ₩. | -0.06% | -0.54% | 1.35%  | 16.1x |
| Emerging Market            | ₩. | -0.69% | -1.33% | -5.36% | 13.9x |
| Developed Market           | Ψ. | -0.69% | -1.18% | 5.36%  | 17.0x |

|    | Top Gainers for the day |       |       |         |         |             |  |