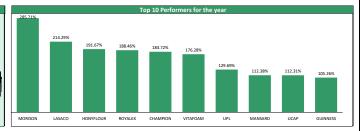

.85%     | 15.20       | 10.90   | -10.18     |
| x  | 3  | JAPAULGOLD | 0.36  | -7.69%     | 1.52        | 0.36    | -41.94     |
| 'x | 4  | LEARNAFRCA | 1.17  | -7.14%     | 1.55        | 0.92    | +17.00     |
| x  | 5  | CHAMS      | 0.20  | -4.76%     | 0.30        | 0.20    | -13.04     |
| x. | 6  | FTNCOCOA   | 0.40  | -4.76%     | 0.72        | 0.30    | -39.39     |
| lx | 7  | UNITYBNK   | 0.45  | -4.26%     | 0.75        | 0.43    | -29.69     |
| x. | 8  | GLAXOSMITH | 6.00  | -3.23%     | 7.25        | 5.35    | -13.04     |
| x  | 9  | REGALINS   | 0.43  | -2.27%     | 0.55        | 0.22    | +95.45     |
| x  | 10 | NEIMETH    | 1.75  | -2.23%     | 2.23        | 1.50    | -21.52     |
|    |    |            |       |            |             |         |            |







## **Contact Information**

| Brokerage Services                              | Capital                                          | Wealth Management                                    | Research                                     | Registrars                                              | Group Business Development                       | Client Services                                  |
|-------------------------------------------------|--------------------------------------------------|------------------------------------------------------|----------------------------------------------|---------------------------------------------------------|--------------------------------------------------|--------------------------------------------------|
| topeoludimu@meristemng.com<br>+234 905