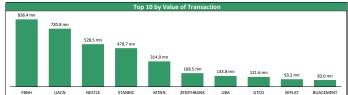

| 4                       | ACADEMY    | 0.50  | 6.38% | 0.51    | 0.30    | +66.67%     |  |  |
|  | 5                       | LASACO     | 1.10  | 5.77% | 1.71    | 0.35    | +214.29%    |  |  |
|  | 6                       | SOVRENINS  | 0.25  | 4.17% | 0.36    | 0.20    | +25.00%     |  |  |
|  | 7                       | CHAMPION   | 2.44  | 3.83% | 3.76    | 0.85    | +183.72%    |  |  |
|  | 8                       | MBENEFIT   | 0.29  | 3.57% | 0.55    | 0.24    | +7.41%      |  |  |
|  | 9                       | NGXGROUP   | 18.80 | 3.01% | 23.55   | 15.30   | +5.92%      |  |  |
|  | 10                      | COURTVILLE | 0.38  | 2.70% | 0.46    | 0.20    | +80.95%     |  |  |
|  | 10                      | COUNTYILL  | 0.50  | 2.70% | 0.40    | 0.20    | 100.        |  |  |



| NSE Sector Indices |   | Today  | WtD    | MtD    | YtD    |
|--------------------|---|--------|--------|--------|--------|
| NGX30              | - | -0.03% | 0.06%  | -2.27% | 4.059  |
| NGXBNK             | • | -0.43% | -0.14% | 1.04%  | 0.469  |
| NGXCNSMRGDS        | • | 0.05%  | 0.08%  | 0.67%  | -3.929 |
| NGXOILGAS          | • | -0.45% | -0.86% | -3.80% | 53.689 |
| NGXINS             | • | 1.17%  | 0.69%  | 2.46%  | 1.459  |
| NGXINDUSTR         | • | 0.02%  | 0.32%  | -4.80% | 1.739  |
| NGX-ASI            | • | -0.01% | 0.08%  | -1.99% | 5.26%  |

|                            |   |        |        |        |       | 1  |
|----------------------------|---|--------|--------|--------|-------|----|
| African & Regional Markets |   | Today  | WtD    | YtD    | P/E   | 2  |
| Gha