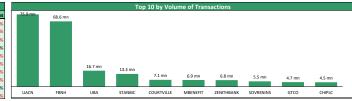

| -9.85%     | 15.20       | 10.90   | -10.18     |
| x  | 3  | JAPAULGOLD | 0.36  | -7.69%     | 1.52        | 0.36    | -41.94     |
| 'x | 4  | LEARNAFRCA | 1.17  | -7.14%     | 1.55        | 0.92    | +17.00     |
| x  | 5  | CHAMS      | 0.20  | -4.76%     | 0.30        | 0.20    | -13.04     |
| x. | 6  | FTNCOCOA   | 0.40  | -4.76%     | 0.72        | 0.30    | -39.39     |
| lx | 7  | UNITYBNK   | 0.45  | -4.26%     | 0.75        | 0.43    | -29.69     |
| x. | 8  | GLAXOSMITH | 6.00  | -3.23%     | 7.25        | 5.35    | -13.04     |
| x  | 9  | REGALINS   | 0.43  | -2.27%     | 0.55        | 0.22    | +95.45     |
| x  | 10 | NEIMETH    | 1.75  | -2.23%     | 2.23        | 1.50    | -21.52     |
|    |    |            |       |            |             |         |            |







## **Contact Information**

| Brokerage Services                              | Capital                                          | Wealth Management                                    | Research                                     | Registrars                                              | Group Business Development                       | Client Services                                  |
|-------------------------------------------------|--------------------------------------------------|------------------------------------------------------|----------------------------------------------|---------------------------------------------------------|--------------------------------------------------|--------------------------------------------------|
| topeoludimu@meristemng.com<br>+234