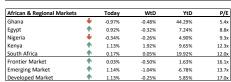

-0.42%

-1.00%

0.58%

WtD

-0.36%

-1.14%

0.66%

-1.61%

NSE Sector Indices

NGXBNK

NGXCNSMRGDS

NGXOILGAS

NGXINDUSTR

| 3 | -32.47% | .94  |
|---|---------|------|
| 4 | -0.34%  | 1.13 |
| 5 |         |      |
| 6 | YtD     | 1tD  |
| 7 | 3.61%   | 88%  |
| 8 | -0.54%  | 3%   |
| 9 | -3.37%  | 16%  |
| 1 | 52.53%  | 2%   |
|   | 2.010/  | 20/  |