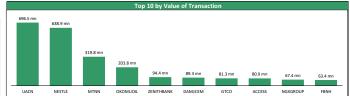

| 2.01    | 0.90    | +58.23%     |  |
| 4                       | CHIPLC     | 0.62  | 5.08%  | 0.80    | 0.27    | +93.75%     |  |
| 5                       | CHAMS      | 0.21  | 5.00%  | 0.30    | 0.20    | -8.70%      |  |
| 6                       | MBENEFIT   | 0.30  | 3.45%  | 0.55    | 0.24    | +11.11%     |  |
| 7                       | JAPAULGOLD | 0.37  | 2.78%  | 1.52    | 0.36    | -40.32%     |  |
| 8                       | COURTVILLE | 0.39  | 2.63%  | 0.46    | 0.20    | +85.71%     |  |
| 9                       | UNITYBNK   | 0.46  | 2.22%  | 0.75    | 0.43    | -28.13%     |  |
| 10                      | NAHCO      | 3.40  | 1.49%  | 3.60    | 2.02    | +47.83%     |  |
|                         |            |       |        |         |         |             |  |













## **Contact Information**

| Brokerage Services           | Capital                     | Wealth Management                        | Research                  | Registrars                           | Group Business Development  | Client Services                |
|------------------------------|-----------------------------|------------------------------------------|---------------------------|--------------------------------------|-----------------------------|--------------------------------|
| topeoludimu@meristemng.com   | rasakisalawu@meristemng.com | sulaimanadedokun@meristemng.com          | research@meristemng.com   | muboolasoko@meristemregistrars.com   | saheedbashir@mersitemng.com | adefemitaiwo@meristemng.com    |
| +234 905 569 0627            | +234 806 022 9889