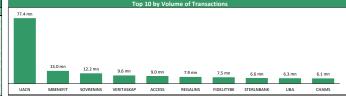

| 0.90    | +58.23%     |  |
| 4                       | CHIPLC     | 0.62  | 5.08%  | 0.80    | 0.27    | +93.75%     |  |
| 5                       | CHAMS      | 0.21  | 5.00%  | 0.30    | 0.20    | -8.70%      |  |
| 6                       | MBENEFIT   | 0.30  | 3.45%  | 0.55    | 0.24    | +11.11%     |  |
| 7                       | JAPAULGOLD | 0.37  | 2.78%  | 1.52    | 0.36    | -40.32%     |  |
| 8                       | COURTVILLE | 0.39  | 2.63%  | 0.46    | 0.20    | +85.71%     |  |
| 9                       | UNITYBNK   | 0.46  | 2.22%  | 0.75    | 0.43    | -28.13%     |  |
| 10                      | NAHCO      | 3.40  | 1.49%  | 3.60    | 2.02    | +47.83%     |  |
|                         |            |       |        |         |         |             |  |













## **Contact Information**

| Brokerage Services           | Capital                     | Wealth Management                        | Research                  | Registrars                           | Group Business Development  | Client Services                |
|------------------------------|-----------------------------|------------------------------------------|---------------------------|--------------------------------------|-----------------------------|--------------------------------|
| topeoludimu@meristemng.com   | rasakisalawu@meristemng.com | sulaimanadedokun@meristemng.com          | research@meristemng.com   | muboolasoko@meristemregistrars.com   | saheedbashir@mersitemng.com | adefemitaiwo@meristemng.com    |
| +234 905 569 0627            | +234 806 022 9889