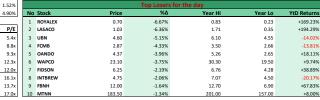

| Top Gainers for the day |            |       |        |         |         |             |  |
|-------------------------|------------|-------|--------|---------|---------|-------------|--|
| No                      | Stock      | Price | %∆     | Year Hi | Year Lo | YtD Returns |  |
| 1                       | CUTIX      | 2.64  | 10.00% | 6.40    | 1.81    | +14.78%     |  |
| 2                       | MAYBAKER   | 4.51  | 10.00% | 5.02    | 3.21    | +28.49%     |  |
| 3                       | UPDC       | 1.25  | 7.76%  | 2.01    | 0.90    | +58.23%     |  |
| 4                       | CHIPLC     | 0.62  | 5.08%  | 0.80    | 0.27    | +93.75%     |  |
| 5                       | CHAMS      | 0.21  | 5.00%  | 0.30    | 0.20    | -8.70%      |  |
| 6                       | MBENEFIT   | 0.30  | 3.45%  | 0.55    | 0.24    | +11.11%     |  |
| 7                       | JAPAULGOLD | 0.37  | 2.78%  | 1.52    | 0.36    | -40.32%     |  |
| 8                       | COURTVILLE | 0.39  | 2.63%  | 0.46    | 0.20    | +85.71%     |  |
| 9                       | UNITYBNK   | 0.46  | 2.22%  | 0.75    | 0.43    | -28.13%     |  |
| 10                      | NAHCO      | 3.40  | 1.49%  | 3.60    | 2.02    | +47.83%     |  |
|                         |            |       |        |         |         |             |  |