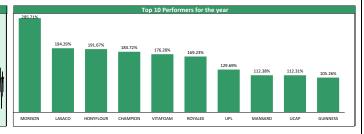

| Top Gainers for the day |            |       |        |         |         |             |  |
|-------------------------|------------|-------|--------|---------|---------|-------------|--|
| No                      | Stock      | Price | %∆     | Year Hi | Year Lo | YtD Returns |  |
| 1                       | CUTIX      | 2.64  | 10.00% | 6.40    | 1.81    | +14.78%     |  |
| 2                       | MAYBAKER   | 4.51  | 10.00% | 5.02    | 3.21    | +28.49%     |  |
| 3                       | UPDC       | 1.25  | 7.76%  | 2.01    | 0.90    | +58.23%     |  |
| 4                       | CHIPLC     | 0.62  | 5.08%  | 0.80    | 0.27    | +93.75%     |  |
| 5                       | CHAMS      | 0.21  | 5.00%  | 0.30    | 0.20    | -8.70%      |  |
| 6                       | MBENEFIT   | 0.30  | 3.45%  | 0.55    | 0.24    | +11.11%     |  |
| 7                       | JAPAULGOLD | 0.37  | 2.78%  | 1.52    | 0.36    | -40.32%     |  |
| 8                       | COURTVILLE | 0.39  | 2.63%  | 0.46    | 0.20    | +85.71%     |  |
| 9                       | UNITYBNK   | 0.46  | 2.22%  | 0.75    | 0.43    | -28.13%     |  |
| 10                      | NAHCO      | 3.40  | 1.49%  | 3.60    | 2.02    | +47.83%     |  |
|                         |            |       |        |         |         |             |  |