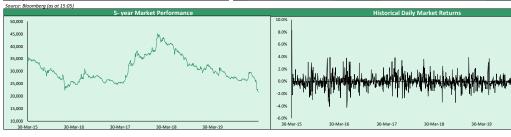

## Wednesday, 22-Dec-21

|                              |   | Today     | Previous  | %∆      |
|------------------------------|---|-----------|-----------|---------|
| NGXASI                       | 4 | 42,244.22 | 42,388.57 | -0.34%  |
| No of Deals                  | • | 2,677.00  | 3,489.00  | -23.27% |
| Volume Traded [mn]           | • | 224.02    | 275.93    | -18.81% |
| Market Turnover [bn]         | • | 2.66      | 3.94      | -32.47% |
| Market Capitalization (N'tn) | • | 22.05     | 22.13     | -0.34%  |

-0.42%

-1.00%

0.58%

WtD

-0.36%

-1.14%

0.66%

-1.61%

NSE Sector Indices

NGXBNK

NGXCNSMRGDS

NGXOILGAS

NGXINDUSTR

| 3 | -32.47% | .94  |
|---|---------|------|
| 4 | -0.34%  | 1.13 |
| 5 |         |      |
| 6 | YtD     | 1tD  |
| 7 | 3.61%   | 88%  |
| 8 | -0.54%  | 3%   |
| 9 | -3.37%  | 16%  |
| 1 | 52.53%  | 2%   |
|   | 2.010/  | 20/  |