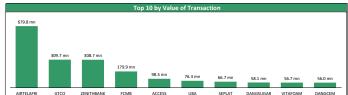

| ABCTRANS   | 0.34  | 3.03% | 0.44    | 0.28    | -10.53%     |  |  |
| Ш   | 4                      | COURTVILLE | 0.40  | 2.56% | 0.46    | 0.20    | +90.48%     |  |  |
| . 1 | 5                      | UNITYBNK   | 0.53  | 1.92% | 0.75    | 0.50    | -17.19%     |  |  |
|     | 6                      | VITAFOAM   | 21.90 | 1.86% | 21.90   | 7.35    | +180.77%    |  |  |
|     | 7                      | CUTIX      | 2.81  | 1.81% | 6.40    | 1.81    | +22.17%     |  |  |
|     | 8                      | ACCESS     | 9.10  | 1.11% | 9.80    | 7.20    | +7.69%      |  |  |
|     | 9                      | UBN        | 4.85  | 1.04% | 6.10    | 4.55    | -9.35%      |  |  |
| L   | 10                     | HONYFLOUR  | 4.00  | 1.01% | 4.28    | 1.09    | +233.33%    |  |  |







| Top Losers for the day |           |       |        |         |         |             |  |
|------------------------|-----------|-------|--------|---------|---------|-------------|--|
| No                     | Stock     | Price | %∆     | Year Hi | Year Lo | YtD Returns |  |
| 1                      | UPDC      | 1.18  | -9.92% | 2.01    | 1.13    | +49.37%     |  |
| 2                      | UPDCREIT  | 4.55  | -9.90% | 6.00    | 4.55    | -17.27%     |  |
| 3                      | CHIPLC    | 0.51  | -7.27% | 0.80    | 0.27    | +59.38%     |  |
| 4                      | REGALINS  | 0.40  | -4.76% | 0.55    | 0.22    | +81.82%     |  |
| 5                      | INTBREW   | 4.80  | -4.00% | 7.07    | 4.50    | -19.33%     |  |
| 6                      | WAPIC     | 0.48  | -4.