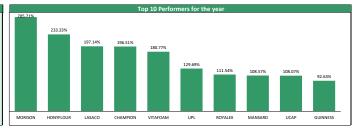

|     | Top Gamers for the day |            |       |       |         |         |             |  |  |
|-----|------------------------|------------|-------|-------|---------|---------|-------------|--|--|
|     | No                     | Stock      | Price | %∆    | Year Hi | Year Lo | YtD Returns |  |  |
|     | 1                      | AIICO      | 0.76  | 8.57% | 1.59    | 0.59    | -32.74%     |  |  |
|     | 2                      | VERITASKAP | 0.22  | 4.76% | 0.31    | 0.20    | +10.00%     |  |  |
|     | 3                      | ABCTRANS   | 0.34  | 3.03% | 0.44    | 0.28    | -10.53%     |  |  |
| Ш   | 4                      | COURTVILLE | 0.40  | 2.56% | 0.46    | 0.20    | +90.48%     |  |  |
| . 1 | 5                      | UNITYBNK   | 0.53  | 1.92% | 0.75    | 0.50    | -17.19%     |  |  |
|     | 6                      | VITAFOAM   | 21.90 | 1.86% | 21.90   | 7.35    | +180.77%    |  |  |
|     | 7                      | CUTIX      | 2.81  | 1.81% | 6.40    | 1.81    | +22.17%     |  |  |
|     | 8                      | ACCESS     | 9.10  | 1.11% | 9.80    | 7.20    | +7.69%      |  |  |
|     | 9                      | UBN        | 4.85  | 1.04% | 6.10    | 4.55    | -9.35%      |  |  |
| L   | 10                     | HONYFLOUR  | 4.00  | 1.01% | 4.28    | 1.09    | +233.33%    |  |  |