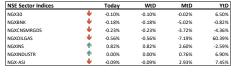

| ABCTRANS   | 0.34  | 3.03% | 0.44    | 0.28    | -10.53%     |  |  |
| Ш   | 4                      | COURTVILLE | 0.40  | 2.56% | 0.46    | 0.20    | +90.48%     |  |  |
| . 1 | 5                      | UNITYBNK   | 0.53  | 1.92% | 0.75    | 0.50    | -17.19%     |  |  |
|     | 6                      | VITAFOAM   | 21.90 | 1.86% | 21.90   | 7.35    | +180.77%    |  |  |
|     | 7                      | CUTIX      | 2.81  | 1.81% | 6.40    | 1.81    | +22.17%     |  |  |
|     | 8                      | ACCESS     | 9.10  | 1.11% | 9.80    | 7.20    | +7.69%      |  |  |
|     | 9                      | UBN        | 4.85  | 1.04% | 6.10    | 4.55    | -9.35%      |  |  |
| L   | 10                     | HONYFLOUR  | 4.00  | 1.01% | 4.28    | 1.09    | +233.33%    |  |  |







| Top Losers for the day |           |       |        |         |         |             |  |
|------------------------|-----------|-------|--------|---------|---------|-------------|--|
| No                     | Stock     | Price | %∆     | Year Hi | Year Lo | YtD Returns |  |
| 1                      | UPDC      | 1.18  | -9.92% | 2.01    | 1.13    | +49.37%     |  |
| 2                      | UPDCREIT  | 4.55  | -9.90% | 6.00    | 4.55    | -17.27%     |  |
| 3                      | CHIPLC    | 0.51  | -7.27% | 0.80    | 0.27    | +59.38%     |  |
| 4                      | REGALINS  | 0.40  | -4.76% | 0.55    | 0.22    | +81.82%     |  |
| 5                      | INTBREW   | 4.80  | -4.00% | 7.07    | 4.50    | -19.33%     |  |
| 6                      | WAPIC     | 0.48  | -4.00