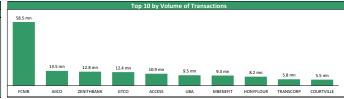

4.55  | -9.90% | 6.00    | 4.55    | -17.27%     |  |
| 3                      | CHIPLC    | 0.51  | -7.27% | 0.80    | 0.27    | +59.38%     |  |
| 4                      | REGALINS  | 0.40  | -4.76% | 0.55    | 0.22    | +81.82%     |  |
| 5                      | INTBREW   | 4.80  | -4.00% | 7.07    | 4.50    | -19.33%     |  |
| 6                      | WAPIC     | 0.48  | -4.00% | 0.72    | 0.39    | +20.00%     |  |
| 7                      | NPFMCRFBK | 1.67  | -2.91% | 2.00    | 1.60    | -1.76%      |  |
| 8                      | OANDO     | 4.90  | -2.78% | 5.26    | 2.65    | +32.43%     |  |
| 9                      | LASACO    | 1.04  | -1.89% | 1.71    | 0.35    | +197.14%    |  |
| 10                     | FCMB      | 3.00  | -1.64% | 3.50    | 2.66    | -9.91%      |  |







## **Contact Information**

| Capital                     | Wealth Management                                                             | Research                                                                                                                                                           | Registrars                                                                                                                                                                                                                             | Group Business Development