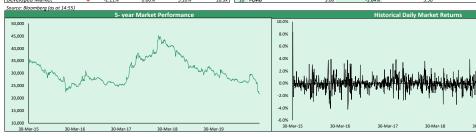

## Monday, 29-Nov-21

|                              |   | Today     | Previous  | %£      |
|------------------------------|---|-----------|-----------|---------|
| NGXASI                       | • | 43,270.94 | 43,308.29 | -0.09%  |
| No of Deals                  | • | 4,105.00  | 4,450.00  | -7.75%  |
| Volume Traded [mn]           | • | 213.12    | 305.32    | -30.20% |
| Market Turnover [bn]         | • | 2.36      | 3.58      | -34.05% |
| Market Capitalization (N'tn) | • | 22.58     | 22.60     | -0.09%  |