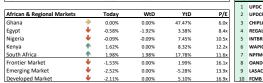

| ABCTRANS   | 0.34  | 3.03% | 0.44    | 0.28    | -10.53%     |  |  |
| Ш   | 4                      | COURTVILLE | 0.40  | 2.56% | 0.46    | 0.20    | +90.48%     |  |  |
| . 1 | 5                      | UNITYBNK   | 0.53  | 1.92% | 0.75    | 0.50    | -17.19%     |  |  |
|     | 6                      | VITAFOAM   | 21.90 | 1.86% | 21.90   | 7.35    | +180.77%    |  |  |
|     | 7                      | CUTIX      | 2.81  | 1.81% | 6.40    | 1.81    | +22.17%     |  |  |
|     | 8                      | ACCESS     | 9.10  | 1.11% | 9.80    | 7.20    | +7.69%      |  |  |
|     | 9                      | UBN        | 4.85  | 1.04% | 6.10    | 4.55    | -9.35%      |  |  |
| L   | 10                     | HONYFLOUR  | 4.00  | 1.01% | 4.28    | 1.09    | +233.33%    |  |  |







| Top Losers for the day |           |       |        |         |         |             |  |
|------------------------|-----------|-------|--------|---------|---------|-------------|--|
| No                     | Stock     | Price | %∆     | Year Hi | Year Lo | YtD Returns |  |
| 1                      | UPDC      | 1.18  | -9.92% | 2.01    | 1.13    | +49.37%     |  |
| 2                      | UPDCREIT  | 4.55  | -9.90% | 6.00    | 4.55    | -17.27%     |  |
| 3                      | CHIPLC    | 0.51  | -7.27% | 0.80    | 0.27    | +59.38%     |  |
| 4                      | REGALINS  | 0.40  | -4.76% | 0.55    | 0.22    | +81.82%     |  |
| 5                      | INTBREW   | 4.80  | -4.00% | 7.07    | 4.50    | -19.33%     |  |
| 6                      | WAPIC     | 0.48  | -4.00%