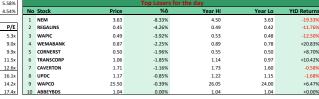

| Top Gainers for the day |            |       |        |         |         |             |
|-------------------------|------------|-------|--------|---------|---------|-------------|
| No                      | Stock      | Price | %∆     | Year Hi | Year Lo | YtD Returns |
| 1                       | SKYAVN     | 5.83  | 10.00% | 5.83    | 5.30    | +10.00%     |
| 2                       | COURTVILLE | 0.38  | 8.57%  | 0.38    | 0.35    | +0.00%      |
| 3                       | DANGSUGAR  | 18.25 | 7.35%  | 18.25   | 16.95   | +4.89%      |
| 4                       | BERGER     | 8.15  | 5.84%  | 8.55    | 7.70    | -4.68%      |
| 5                       | ETERNA     | 6.35  | 5.83%  | 6.35    | 5.05    | +25.74%     |
| 6                       | BUAFOODS   | 64.40 | 4.21%  | 66.00   | 40.00   | +61.00%     |
| 7                       | MBENEFIT   | 0.26  | 4.00%  | 0.32    | 0.25    | -21.21%     |
| 8                       | ETI        | 9.00  | 3.45%  | 9.00    | 8.60    | +3.45%      |
| 9                       | FIDSON     | 7.55  | 3.42%  | 7.55    | 6.22    | +21.38%     |
| 10                      | CONOIL     | 21.95 | 3.05%  | 22.00   | 21.30   | -0.23%      |
|                         |            |       |        |         |         |             |