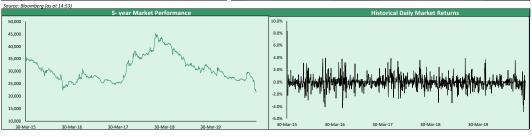

## Tuesday, 18-Jan-22

|                              |   | Today     | Previous  | %∆      |
|------------------------------|---|-----------|-----------|---------|
| NGXASI                       | 4 | 44,655.89 | 44,399.66 | 0.58%   |
| No of Deals                  | • | 4,151.00  | 4,410.00  | -5.87%  |
| Volume Traded [mn]           | 4 | 235.23    | 214.31    | 9.76%   |
| Market Turnover [bn]         | • | 1.92      | 2.69      | -28.65% |
| Market Capitalization (N'tn) | • | 24.06     | 23.92     | 0.58%   |