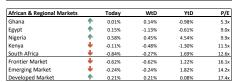

GSUGAR  | 18.25 | 7.35%  | 18.25   | 16.95   | +4.89%      |
| 4                       | BERGER     | 8.15  | 5.84%  | 8.55    | 7.70    | -4.68%      |
| 5                       | ETERNA     | 6.35  | 5.83%  | 6.35    | 5.05    | +25.74%     |
| 6                       | BUAFOODS   | 64.40 | 4.21%  | 66.00   | 40.00   | +61.00%     |
| 7                       | MBENEFIT   | 0.26  | 4.00%  | 0.32    | 0.25    | -21.21%     |
| 8                       | ETI        | 9.00  | 3.45%  | 9.00    | 8.60    | +3.45%      |
| 9                       | FIDSON     | 7.55  | 3.42%  | 7.55    | 6.22    | +21.38%     |
| 10                      | CONOIL     | 21.95 | 3.05%  | 22.00   | 21.30   | -0.23%      |
|                         |            |       |        |         |         |             |













## **Contact Information**

| Brokerage Services                                 | Capital                                        | Wealth Management                                             | Research                                       | Registrars                                                | Group Business Development                       | Client Services                                     |
|----------------------------------------------------|------------------------------------------------|---------------------------------------------------------------|------------------------------------------------|-----------------------------------------------------------|--------------------------------------------------|-----------------------------------------------------