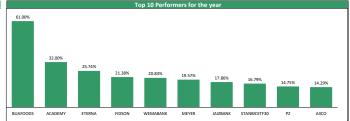

| Top Gainers for the day |            |       |        |         |         |             |
|-------------------------|------------|-------|--------|---------|---------|-------------|
| No                      | Stock      | Price | %∆     | Year Hi | Year Lo | YtD Returns |
| 1                       | SKYAVN     | 5.83  | 10.00% | 5.83    | 5.30    | +10.00%     |
| 2                       | COURTVILLE | 0.38  | 8.57%  | 0.38    | 0.35    | +0.00%      |
| 3                       | DANGSUGAR  | 18.25 | 7.35%  | 18.25   | 16.95   | +4.89%      |
| 4                       | BERGER     | 8.15  | 5.84%  | 8.55    | 7.70    | -4.68%      |
| 5                       | ETERNA     | 6.35  | 5.83%  | 6.35    | 5.05    | +25.74%     |
| 6                       | BUAFOODS   | 64.40 | 4.21%  | 66.00   | 40.00   | +61.00%     |
| 7                       | MBENEFIT   | 0.26  | 4.00%  | 0.32    | 0.25    | -21.21%     |
| 8                       | ETI        | 9.00  | 3.45%  | 9.00    | 8.60    | +3.45%      |
| 9                       | FIDSON     | 7.55  | 3.42%  | 7.55    | 6.22    | +21.38%     |
| 10                      | CONOIL     | 21.95 | 3.05%  | 22.00   | 21.30   | -0.23%      |
|                         |            |       |        |         |         |             |