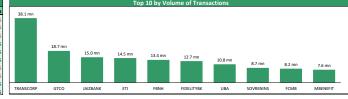

## Tuesday, 18-Jan-22

|                              |   | Today     | Previous  | %∆      |
|------------------------------|---|-----------|-----------|---------|
| NGXASI                       | 4 | 44,655.89 | 44,399.66 | 0.58%   |
| No of Deals                  | • | 4,151.00  | 4,410.00  | -5.87%  |
| Volume Traded [mn]           | 4 | 235.23    | 214.31    | 9.76%   |
| Market Turnover [bn]         | • | 1.92      | 2.69      | -28.65% |
| Market Capitalization (N'tn) | • | 24.06     | 23.92     | 0.58%   |