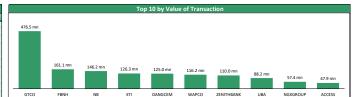

| Top Gainers for the day |            |       |        |         |         |             |
|-------------------------|------------|-------|--------|---------|---------|-------------|
| No                      | Stock      | Price | %∆     | Year Hi | Year Lo | YtD Returns |
| 1                       | SKYAVN     | 5.83  | 10.00% | 5.83    | 5.30    | +10.00%     |
| 2                       | COURTVILLE | 0.38  | 8.57%  | 0.38    | 0.35    | +0.00%      |
| 3                       | DANGSUGAR  | 18.25 | 7.35%  | 18.25   | 16.95   | +4.89%      |
| 4                       | BERGER     | 8.15  | 5.84%  | 8.55    | 7.70    | -4.68%      |
| 5                       | ETERNA     | 6.35  | 5.83%  | 6.35    | 5.05    | +25.74%     |
| 6                       | BUAFOODS   | 64.40 | 4.21%  | 66.00   | 40.00   | +61.00%     |
| 7                       | MBENEFIT   | 0.26  | 4.00%  | 0.32    | 0.25    | -21.21%     |
| 8                       | ETI        | 9.00  | 3.45%  | 9.00    | 8.60    | +3.45%      |
| 9                       | FIDSON     | 7.55  | 3.42%  | 7.55    | 6.22    | +21.38%     |
| 10                      | CONOIL     | 21.95 | 3.05%  | 22.00   | 21.30   | -0.23%      |
|                         |            |       |        |         |         |             |