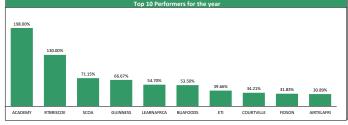

| ь | INO | STOCK      | Price | 7011  | rear Hi |  |
|---|-----|------------|-------|-------|---------|--|
| 6 | 1   | LEARNAFRCA | 1.81  | 9.70% | 1.81    |  |
| 6 | 2   | MORISON    | 2.18  | 9.55% | 2.18    |  |
| 6 | 3   | RTBRISCOE  | 0.46  | 9.52% | 0.46    |  |
| 6 | 4   | VERITASKAP | 0.23  | 9.52% | 0.23    |  |
| _ | 5   | NASCON     | 14.50 | 9.43% | 14.50   |  |
| ) | 6   | NEM        | 3.89  | 8.36% | 4.50    |  |
| 6 | 7   | FCMB       | 3.13  | 5.03% | 3.13    |  |
| 6 | 8   | MULTIVERSE | 0.21  | 5.00% | 0.21    |  |
| 6 | 9   | FLOURMILL  | 35.10 | 4.93% | 35.10   |  |
| 6 | 10  | CUTIX      | 2.42  | 4.76% | 2.65    |  |
| ۵ |     |            |       |       |         |  |