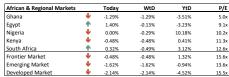

| 3.13  | 5.03% | 3.13    |  |
| 6 | 8   | MULTIVERSE | 0.21  | 5.00% | 0.21    |  |
| 6 | 9   | FLOURMILL  | 35.10 | 4.93% | 35.10   |  |
| 6 | 10  | CUTIX      | 2.42  | 4.76% | 2.65    |  |
| ۵ |     |            |       |       |         |  |



| NSE Sector Indices |   | Today  | WtD    | MtD   | Yt    |
|--------------------|---|--------|--------|-------|-------|
| NGX30              | - | -0.12% | 0.04%  | 1.77% | 4.87  |
| NGXBNK             | • | -1.01% | -0.97% | 1.75% | 10.59 |
| NGXCNSMRGDS        | • | 0.02%  | 1.15%  | 1.92% | -0.61 |
| NGXOILGAS          | • | 0.26%  | 0.01%  | 7.66% | 22.89 |
| NGXINS             | • | 1.51%  | 1.35%  | 1.09% | -4.93 |
| NGXINDUSTR         | • | -0.02% | -0.09% | 2.89% | 6.38  |
| NGX-ASI            | • | 0.00%  | -0.29% | 0.94% | 10.18 |



|   | Top Losers for the day |            |       |        |         |         |             |  |  |
|---|------------------------|------------|-------|--------|---------|---------|-------------|--|--|
| ı | No                     | Stock      | Price | %∆     | Year Hi | Year Lo | YtD Returns |  |  |
|   | 1                      | BERGER     | 7.55  | -9.58% | 8.55    | 7.55    | -11.70%     |  |  |
|   | 2                      | CHIPLC     | 0.62  | -4.62% | 0.74    | 0.60    | -21.52%     |  |  |
|   | 3                      | JAIZBANK   | 0.67  | -4.29% | 0.71    | 0.58    | +19.64%     |  |  |
|   | 4                      | INTBREW    | 5.10  | -2.86% | 6.00    | 4.90    | +3.03%      |  |  |
|   | 5                      | ETI        | 12.15 | -2.80% | 13.10   | 8.60    | +39.66%