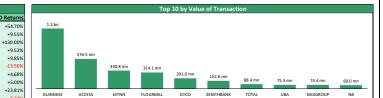

| 5.68      | -32.74% |
| Market Capitalization (N'tn) | • | 25.36     | 25.36     | 0.00%   |

| ь | INO | STOCK      | Price | 7011  | rear Hi |  |
|---|-----|------------|-------|-------|---------|--|
| 6 | 1   | LEARNAFRCA | 1.81  | 9.70% | 1.81    |  |
| 6 | 2   | MORISON    | 2.18  | 9.55% | 2.18    |  |
| 6 | 3   | RTBRISCOE  | 0.46  | 9.52% | 0.46    |  |
| 6 | 4   | VERITASKAP | 0.23  | 9.52% | 0.23    |  |
| _ | 5   | NASCON     | 14.50 | 9.43% | 14.50   |  |
| ) | 6   | NEM        | 3.89  | 8.36% | 4.50    |  |
| 6 | 7   | FCMB       | 3.13  | 5.03% | 3.13    |  |
| 6 | 8   | MULTIVERSE | 0.21  | 5.00% | 0.21    |  |
| 6 | 9   | FLOURMILL  | 35.10 | 4.93% | 35.10   |  |
| 6 | 10  | CUTIX      | 2.42  | 4.76% | 2.65    |  |
| ۵ |     |            |       |       |         |  |



| NSE Sector Indices |   | Today  | WtD    | MtD   | Yt    |
|--------------------|---|--------|--------|-------|-------|
| NGX30              | - | -0.12% | 0.04%  | 1.77% | 4.87  |
| NGXBNK             | • | -1.01% | -0.97% | 1.75% | 10.59 |
| NGXCNSMRGDS        | • | 0.02%  | 1.15%  | 1.92% | -0.61 |
| NGXOILGAS          | • | 0.26%  | 0.01%  | 7.66% | 22.89 |
| NGXINS             | • | 1.51%  | 1.35%  | 1.09% | -4.93 |
| NGXINDUSTR         | • | -0.02% | -0.09% | 2.89% | 6.38  |
| NGX-ASI            | • | 0.00%  | -0.29% | 0.94% | 10.18 |



|   | Top Losers for the day |            |       |        |         |         |             |  |  |
|---|------------------------|------------|-------|--------|---------|---------|-------------|--|--|
| ı | No                     | Stock      |