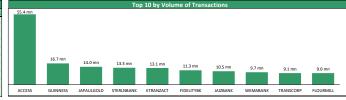

| JAIZBANK   | 0.67  | -4.29% | 0.71    | 0.58    | +19.64%     |  |  |
|   | 4                      | INTBREW    | 5.10  | -2.86% | 6.00    | 4.90    | +3.03%      |  |  |
|   | 5                      | ETI        | 12.15 | -2.80% | 13.10   | 8.60    | +39.66%     |  |  |
|   | 6                      | JAPAULGOLD | 0.35  | -2.78% | 0.45    | 0.35    | -10.26%     |  |  |
|   | 7                      | GUINNESS   | 65.00 | -2.33% | 66.55   | 39.00   | +66.67%     |  |  |
|   | 8                      | UBA        | 8.50  | -2.30% | 8.85    | 8.00    | +5.59%      |  |  |
|   | 9                      | LINKASSURE | 0.50  | -1.96% | 0.57    | 0.46    | -1.96%      |  |  |
|   | 10                     | STANBIC    | 33.90 | -1.88% | 38.00   | 33.90   | -5.83%      |  |  |









## **Contact Information**

1.17

0.20

0.21

13.05

3.01

2.85

0.20

28.10

| Brokerage Services            | Capital                     | Wealth Management                        | Research                  | Registrars                           | Group Business Development  | Client Services                |
|-------------------------------|-----------------------------|------------------------------------------|---------------------------|--------------------------------------|-----------------------------|--------------------------------|
| topeoludimu@meristemng.com    | rasakisalawu@meristemng.com | sulaimanadedokun@meristemng.com          | research@meristemng.com   | muboolasoko@meristemregistrars.com   | saheedbashir@mersitemng.com | adefemitaiwo@meristemng.com    |
| +