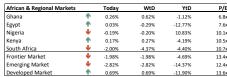

| NSE Sector Indices |   | Today  | WtD    | MtD    | Yti    |
|--------------------|---|--------|--------|--------|--------|
| NGX30              | 4 | -0.24% | -0.16% | -0.15% | 5.529  |
| NGXBNK             | • | -0.09% | 1.05%  | -0.97% | 10.609 |
| NGXCNSMRGDS        | 4 | 0.17%  | -0.24% | -2.75% | -2.969 |
| NGXOILGAS          | • | -1.59% | -1.92% | 6.30%  | 30.759 |
| NGXINS             | • | -1.87% | -3.74% | -2.32% | -5.819 |
| NGXINDUSTR         | 4 | 0.01%  | 0.14%  | -0.84% | 5.419  |
| NGX-ASI            | • | -0.19% | -0.20% | -0.11% | 10.839 |