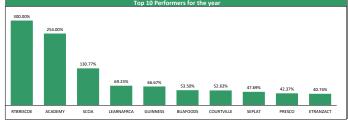

| -20.19% | 1  | RTBRISCOE | 0.80  | 9.59% |
|---------|----|-----------|-------|-------|
| -85.69% | 2  | ETI       | 11.80 | 7.27% |
| -68.74% | 3  | PRESTIGE  | 0.49  | 6.52% |
| -0.19%  | 4  | NIGERINS  | 0.23  | 4.55% |
|         | 5  | CAVERTON  | 1.35  | 3.85% |
| YtD     | 6  | MBENEFIT  | 0.27  | 3.85% |
| 5.52%   | 7  | NGXGROUP  | 22.50 | 3.21% |
| 10.60%  | 8  | UCAP      | 12.95 | 3.19% |
| -2.96%  | 9  | FCMB      | 3.60  | 2.86% |
| 30.75%  | 10 | TRANSCORP | 1.13  | 2.73% |
|         |    |           |       |       |