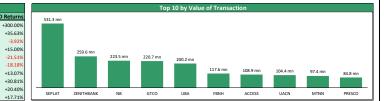

| -20.19% | 1  | RTBRISCOE | 0.80  | 9.59% |
|---------|----|-----------|-------|-------|
| -85.69% | 2  | ETI       | 11.80 | 7.27% |
| -68.74% | 3  | PRESTIGE  | 0.49  | 6.52% |
| -0.19%  | 4  | NIGERINS  | 0.23  | 4.55% |
|         | 5  | CAVERTON  | 1.35  | 3.85% |
| YtD     | 6  | MBENEFIT  | 0.27  | 3.85% |
| 5.52%   | 7  | NGXGROUP  | 22.50 | 3.21% |
| 10.60%  | 8  | UCAP      | 12.95 | 3.19% |
| -2.96%  | 9  | FCMB      | 3.60  | 2.86% |
| 30.75%  | 10 | TRANSCORP | 1.13  | 2.73% |
|         |    |           |       |       |