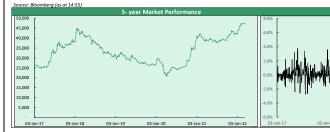

10.00% | 6.35    | 5.04    | -0.20      |  |
| 3                      | ROYALEX    | 1.09  | -9.92%  | 1.65    | 0.77    | +23.86     |  |
| 4                      | VERITASKAP | 0.21  | -8.70%  | 0.25    | 0.21    | +0.00      |  |
| 5                      | SCOA       | 2.60  | -8.13%  | 2.83    | 1.04    | +150.00    |  |
| 6                      | CORNERST   | 0.68  | -8.11%  | 0.74    | 0.50    | +47.83     |  |
| 7                      | CONOIL     | 24.00 | -4.38%  | 26.50   | 21.30   | +9.09      |  |
| 8                      | JAIZBANK   | 0.72  | -4.00%  | 0.80    | 0.58    | +28.57     |  |
| 9                      | LASACO     | 1.05  | -3.67%  | 1.15    | 1.00    | +0.00      |  |
| 10                     | REDSTAREX  | 3.20  | -3.61%  | 3.68    | 3.20    | -7.29      |  |









## **Contact Information**

0.20

8.60

0.42

0.20

1.30

0.25

19.05

9.95

13.10

0.51

0.30

1.79

0.32

26.50

14.15

| Brokerage Services | Capital                                                                                            | Wealth Management | Research          | Registrars        | Group Business Development | Client Services                                                                                           |
|--------------------|----------------------------------------------------------------------------------------------------|-------------------|-------------------|-------------------|----------------------------|-----------------------------------------------------------------------------------------------------------|
| +234 905 569 0627  | rasakis