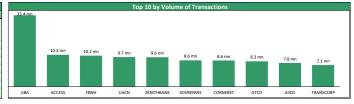

## Tuesday, 15-Mar-22

|                              |   | Today     | Previous  | %∆      |
|------------------------------|---|-----------|-----------|---------|
| NGXASI                       | 4 | 47,340.86 | 47,428.67 | -0.19%  |
| No of Deals                  | • | 3,779.00  | 4,735.00  | -20.19% |
| Volume Traded [mn]           | • | 183.26    | 1,280.44  | -85.69% |
| Market Turnover [bn]         | • | 2.48      | 7.92      | -68.74% |
| Market Capitalization (N'tn) | • | 25.51     | 25.56     | -0.19%  |