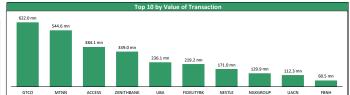

HAMPION   | 2.04  | 9.09%  | 2.55    | 1.87    | -13.19%     |
| 4                       | STERLNBANK | 1.58  | 3.95%  | 1.73    | 1.49    | +4.64%      |
| 5                       | CONOIL     | 24.70 | 2.92%  | 26.50   | 21.30   | +12.27%     |
| 6                       | REGALINS   | 0.37  | 2.78%  | 0.49    | 0.36    | -27.45%     |
| 7                       | FIDELITYBK | 3.24  | 1.89%  | 3.24    | 2.50    | +27.06%     |
| 8                       | UCAP       | 12.45 | 1.63%  | 14.15   | 9.95    | +25.76%     |
| 9                       | NPFMCRFBK  | 2.57  | 1.58%  | 2.57    | 1.70    | +51.18%     |
| 10                      | CHIPLC     | 0.66  | 1.54%  | 0.74    | 0.56    | -16.46%     |
|                         |            |       |        |         |         |             |













## **Contact Information**

| Brokerage Services                                 | Capital                                        | Wealth Management                                             | Research                                           | Registrars                                                | Group Business Development                       | Client Services                                     |
|----------------------------------------------------|------------------------------------------------|---------------------------------------------------------------|----------------------------------------------------|-----------------------------------------------------------|--------------------------------------------------|-------------------------------------------