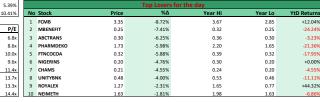

| Top Gainers for the day |            |       |        |         |         |             |
|-------------------------|------------|-------|--------|---------|---------|-------------|
| No                      | Stock      | Price | %∆     | Year Hi | Year Lo | YtD Returns |
| 1                       | CAP        | 19.80 | 10.00% | 19.80   | 17.55   | +1.80%      |
| 2                       | LEARNAFRCA | 2.17  | 9.60%  | 2.66    | 1.17    | +85.47%     |
| 3                       | CHAMPION   | 2.04  | 9.09%  | 2.55    | 1.87    | -13.19%     |
| 4                       | STERLNBANK | 1.58  | 3.95%  | 1.73    | 1.49    | +4.64%      |
| 5                       | CONOIL     | 24.70 | 2.92%  | 26.50   | 21.30   | +12.27%     |
| 6                       | REGALINS   | 0.37  | 2.78%  | 0.49    | 0.36    | -27.45%     |
| 7                       | FIDELITYBK | 3.24  | 1.89%  | 3.24    | 2.50    | +27.06%     |
| 8                       | UCAP       | 12.45 | 1.63%  | 14.15   | 9.95    | +25.76%     |
| 9                       | NPFMCRFBK  | 2.57  | 1.58%  | 2.57    | 1.70    | +51.18%     |
| 10                      | CHIPLC     | 0.66  | 1.54%  | 0.74    | 0.56    | -16.46%     |
|                         |            |       |        |         |         |             |