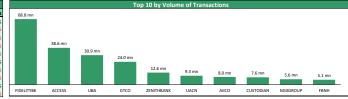

N   | 2.04  | 9.09%  | 2.55    | 1.87    | -13.19%     |
| 4                       | STERLNBANK | 1.58  | 3.95%  | 1.73    | 1.49    | +4.64%      |
| 5                       | CONOIL     | 24.70 | 2.92%  | 26.50   | 21.30   | +12.27%     |
| 6                       | REGALINS   | 0.37  | 2.78%  | 0.49    | 0.36    | -27.45%     |
| 7                       | FIDELITYBK | 3.24  | 1.89%  | 3.24    | 2.50    | +27.06%     |
| 8                       | UCAP       | 12.45 | 1.63%  | 14.15   | 9.95    | +25.76%     |
| 9                       | NPFMCRFBK  | 2.57  | 1.58%  | 2.57    | 1.70    | +51.18%     |
| 10                      | CHIPLC     | 0.66  | 1.54%  | 0.74    | 0.56    | -16.46%     |
|                         |            |       |        |         |         |             |













## **Contact Information**

| Brokerage Services                                 | Capital                                        | Wealth Management                                             | Research                                           | Registrars                                                | Group Business Development                       | Client Services                                     |
|----------------------------------------------------|------------------------------------------------|---------------------------------------------------------------|----------------------------------------------------|-----------------------------------------------------------|--------------------------------------------------|-------------------------------------------------