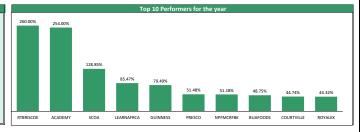

| 2.04  | 9.09%  | 2.55    | 1.87    | -13.19%     |
| 4                       | STERLNBANK | 1.58  | 3.95%  | 1.73    | 1.49    | +4.64%      |
| 5                       | CONOIL     | 24.70 | 2.92%  | 26.50   | 21.30   | +12.27%     |
| 6                       | REGALINS   | 0.37  | 2.78%  | 0.49    | 0.36    | -27.45%     |
| 7                       | FIDELITYBK | 3.24  | 1.89%  | 3.24    | 2.50    | +27.06%     |
| 8                       | UCAP       | 12.45 | 1.63%  | 14.15   | 9.95    | +25.76%     |
| 9                       | NPFMCRFBK  | 2.57  | 1.58%  | 2.57    | 1.70    | +51.18%     |
| 10                      | CHIPLC     | 0.66  | 1.54%  | 0.74    | 0.56    | -16.46%     |
|                         |            |       |        |         |         |             |













## **Contact Information**

| Brokerage Services                                 | Capital                                        | Wealth Management                                             | Research                                           | Registrars                                                | Group Business Development                       | Client Services                                     |
|----------------------------------------------------|------------------------------------------------|---------------------------------------------------------------|----------------------------------------------------|-----------------------------------------------------------|--------------------------------------------------|-----------------------------------------------------