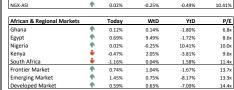

MPION   | 2.04  | 9.09%  | 2.55    | 1.87    | -13.19%     |
| 4                       | STERLNBANK | 1.58  | 3.95%  | 1.73    | 1.49    | +4.64%      |
| 5                       | CONOIL     | 24.70 | 2.92%  | 26.50   | 21.30   | +12.27%     |
| 6                       | REGALINS   | 0.37  | 2.78%  | 0.49    | 0.36    | -27.45%     |
| 7                       | FIDELITYBK | 3.24  | 1.89%  | 3.24    | 2.50    | +27.06%     |
| 8                       | UCAP       | 12.45 | 1.63%  | 14.15   | 9.95    | +25.76%     |
| 9                       | NPFMCRFBK  | 2.57  | 1.58%  | 2.57    | 1.70    | +51.18%     |
| 10                      | CHIPLC     | 0.66  | 1.54%  | 0.74    | 0.56    | -16.46%     |
|                         |            |       |        |         |         |             |













## **Contact Information**

| Brokerage Services                                 | Capital                                        | Wealth Management                                             | Research                                           | Registrars                                                | Group Business Development                       | Client Services                                     |
|----------------------------------------------------|------------------------------------------------|---------------------------------------------------------------|----------------------------------------------------|-----------------------------------------------------------|--------------------------------------------------|---------------------------------------------