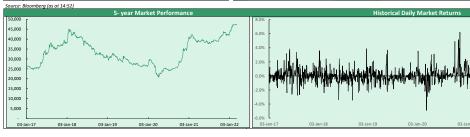

| 2.04  | 9.09%  | 2.55    | 1.87    | -13.19%     |
| 4                       | STERLNBANK | 1.58  | 3.95%  | 1.73    | 1.49    | +4.64%      |
| 5                       | CONOIL     | 24.70 | 2.92%  | 26.50   | 21.30   | +12.27%     |
| 6                       | REGALINS   | 0.37  | 2.78%  | 0.49    | 0.36    | -27.45%     |
| 7                       | FIDELITYBK | 3.24  | 1.89%  | 3.24    | 2.50    | +27.06%     |
| 8                       | UCAP       | 12.45 | 1.63%  | 14.15   | 9.95    | +25.76%     |
| 9                       | NPFMCRFBK  | 2.57  | 1.58%  | 2.57    | 1.70    | +51.18%     |
| 10                      | CHIPLC     | 0.66  | 1.54%  | 0.74    | 0.56    | -16.46%     |
|                         |            |       |        |         |         |             |













## **Contact Information**

| Brokerage Services                                 | Capital                                        | Wealth Management                                             | Research                                           | Registrars                                                | Group Business Development                       | Client Services                                     |
|----------------------------------------------------|------------------------------------------------|---------------------------------------------------------------|----------------------------------------------------|-----------------------------------------------------------|--------------------------------------------------|---------------------------------------------------