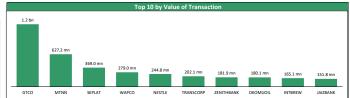

5<br>BERGER 7.90 9.72% 8.55<br>INPEM 1195 9.63% 11.99<br>ABBEYBDS 1.50 9.49% 1.50<br>INCEAHOTEL 1.19 8.18% 1.55<br>SOVRENINS 0.28 7.69% 0.28<br>CHAMS 0.23 4.55% 0.24<br>UPDCREIT 3.90 4.00% 4.45<br>CABBURY 1.755 3.54% 17.55 | P2         13.25         9.96%         13.25         6.10           BERGER         7.90         9.72%         8.55         6.15           INPEM         11.95         9.63%         11.95         6.55           ABBEYBDS         1.50         9.49%         1.50         1.04           INEJAHOTEL         1.19         8.18%         1.55         1.10           SOVRENINS         0.28         7.69%         0.28         0.23           CHAMS         0.23         4.55%         0.24         0.20           CADBURY         1.755         3.54%         17.55         7.75 |  |  |  |  |















## **Contact Information**

| Brokerage Services            | Capital                     | Wealth Management                        | Research                | Registrars                           | Group Business Development  | Client Services                |
|-------------------------------|-----------------------------|------------------------------------------|-------------------------|--------------------------------------|-----------------------------|--------------------------------|
| topeoludimu@meristemng.com    | rasakisalawu@meristemng.com | sulaimanadedokun@meristemng.com          | research@meristemng.com | muboolasoko@meristemregistrars.com   | saheedbashir@mersitemng.com | adefemitaiwo@meristemng.com    |
| +234 905 569 0627             | +234 806 022 9889