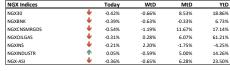

## Tuesday, 17-May-22

|                              |   | Today     | Previous  | %∆     |
|------------------------------|---|-----------|-----------|--------|
| NGXASI                       | 4 | 52,756.62 | 52,944.65 | -0.36% |
| No of Deals                  | • | 6,449.00  | 6,854.00  | -5.91% |
| Volume Traded [mn]           | 4 | 552.47    | 374.18    | 47.65% |
| Market Turnover [bn]         | • | 4.78      | 4.96      | -3.74% |
| Market Capitalization (N'tn) | • | 28.44     | 28.54     | -0.36% |