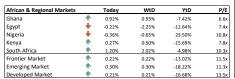

>BERGER 7.90 9.72% 8.55<br>INPEM 1195 9.63% 11.99<br>ABBEYBDS 1.50 9.49% 1.50<br>INCEAHOTEL 1.19 8.18% 1.55<br>SOVRENINS 0.28 7.69% 0.28<br>CHAMS 0.23 4.55% 0.24<br>UPDCREIT 3.90 4.00% 4.45<br>CABBURY 1.755 3.54% 17.55 | P2         13.25         9.96%         13.25         6.10           BERGER         7.90         9.72%         8.55         6.15           INPEM         11.95         9.63%         11.95         6.55           ABBEYBDS         1.50         9.49%         1.50         1.04           INEJAHOTEL         1.19         8.18%         1.55         1.10           SOVRENINS         0.28         7.69%         0.28         0.23           CHAMS         0.23         4.55%         0.24         0.20           CADBURY         1.755         3.54%         17.55         7.75 |  |  |  |  |















## **Contact Information**

| Brokerage Services            | Capital                     | Wealth Management                        | Research                | Registrars                           | Group Business Development  | Client Services                |
|-------------------------------|-----------------------------|------------------------------------------|-------------------------|--------------------------------------|-----------------------------|--------------------------------|
| topeoludimu@meristemng.com    | rasakisalawu@meristemng.com | sulaimanadedokun@meristemng.com          | research@meristemng.com | muboolasoko@meristemregistrars.com   | saheedbashir@mersitemng.com | adefemitaiwo@meristemng.com    |
| +234 905 569 0627             | +234 806 022 9889