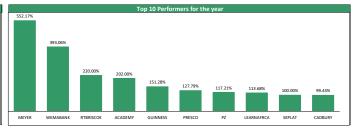

| Top Gamers for the day |                                                                     |                                                                                                                     |                                                                                                                                                                            |                                                                                                                                                                                                                                                   |                                                                                                                                                                                                                                                                                                                                                                                                                                                                                                                                                                                 |  |  |  |  |
|------------------------|---------------------------------------------------------------------|---------------------------------------------------------------------------------------------------------------------|----------------------------------------------------------------------------------------------------------------------------------------------------------------------------|---------------------------------------------------------------------------------------------------------------------------------------------------------------------------------------------------------------------------------------------------|---------------------------------------------------------------------------------------------------------------------------------------------------------------------------------------------------------------------------------------------------------------------------------------------------------------------------------------------------------------------------------------------------------------------------------------------------------------------------------------------------------------------------------------------------------------------------------|--|--|--|--|
| o Stock                | Price                                                               | %∆                                                                                                                  | Year Hi                                                                                                                                                                    | Year Lo                                                                                                                                                                                                                                           | YtD Returns                                                                                                                                                                                                                                                                                                                                                                                                                                                                                                                                                                     |  |  |  |  |
| PZ                     | 13.25                                                               | 9.96%                                                                                                               | 13.25                                                                                                                                                                      | 6.10                                                                                                                                                                                                                                              | +117.21%                                                                                                                                                                                                                                                                                                                                                                                                                                                                                                                                                                        |  |  |  |  |
| BERGER                 | 7.90                                                                | 9.72%                                                                                                               | 8.55                                                                                                                                                                       | 6.15                                                                                                                                                                                                                                              | -7.60%                                                                                                                                                                                                                                                                                                                                                                                                                                                                                                                                                                          |  |  |  |  |
| NNFM                   | 11.95                                                               | 9.63%                                                                                                               | 11.95                                                                                                                                                                      | 6.55                                                                                                                                                                                                                                              | +49.38%                                                                                                                                                                                                                                                                                                                                                                                                                                                                                                                                                                         |  |  |  |  |
| ABBEYBDS               | 1.50                                                                | 9.49%                                                                                                               | 1.50                                                                                                                                                                       | 1.04                                                                                                                                                                                                                                              | +44.23%                                                                                                                                                                                                                                                                                                                                                                                                                                                                                                                                                                         |  |  |  |  |
| IKEJAHOTEL             | 1.19                                                                | 8.18%                                                                                                               | 1.55                                                                                                                                                                       | 1.10                                                                                                                                                                                                                                              | -2.46%                                                                                                                                                                                                                                                                                                                                                                                                                                                                                                                                                                          |  |  |  |  |
| SOVRENINS              | 0.28                                                                | 7.69%                                                                                                               | 0.28                                                                                                                                                                       | 0.23                                                                                                                                                                                                                                              | -6.67%                                                                                                                                                                                                                                                                                                                                                                                                                                                                                                                                                                          |  |  |  |  |
| CHAMS                  | 0.23                                                                | 4.55%                                                                                                               | 0.24                                                                                                                                                                       | 0.20                                                                                                                                                                                                                                              | +4.55%                                                                                                                                                                                                                                                                                                                                                                                                                                                                                                                                                                          |  |  |  |  |
| UPDCREIT               | 3.90                                                                | 4.00%                                                                                                               | 4.45                                                                                                                                                                       | 3.30                                                                                                                                                                                                                                              | -12.36%                                                                                                                                                                                                                                                                                                                                                                                                                                                                                                                                                                         |  |  |  |  |
| CADBURY                | 17.55                                                               | 3.54%                                                                                                               | 17.55                                                                                                                                                                      | 7.75                                                                                                                                                                                                                                              | +99.43%                                                                                                                                                                                                                                                                                                                                                                                                                                                                                                                                                                         |  |  |  |  |
| FBNH                   | 12.35                                                               | 3.35%                                                                                                               | 12.40                                                                                                                                                                      | 11.00                                                                                                                                                                                                                                             | +8.33%                                                                                                                                                                                                                                                                                                                                                                                                                                                                                                                                                                          |  |  |  |  |
|                        | PZ BERGER NNFM ABBEYBDS IKEJAHOTEL SOVRENINS CHAMS UPDCREIT CADBURY | PZ 13.25 BERGER 7.90 INFEM 11195 ABBEYBDS 1.50 INEDAHOTEL 1.19 SOVPENINS 0.28 CHAMS 0.23 UNDOKET 3.90 CADBURY 17.55 | PZ 13.25 9.96% BERGER 7.90 9.72% INNEM 11.95 9.63% ABBEYBDS 1.50 9.49% INEJAHOTEL 1.19 8.18% SOVRENINS 0.28 7.69% CHAMS 0.23 4.55% UPDCREIT 3.90 4.00% CADBURY 17.55 3.54% | PZ 13.25 9.96% 13.25<br>BERGER 7.90 9.72% 8.55<br>INPEM 1195 9.63% 11.99<br>ABBEYBDS 1.50 9.49% 1.50<br>INCEAHOTEL 1.19 8.18% 1.55<br>SOVRENINS 0.28 7.69% 0.28<br>CHAMS 0.23 4.55% 0.24<br>UPDCREIT 3.90 4.00% 4.45<br>CABBURY 1.755 3.54% 17.55 | P2         13.25         9.96%         13.25         6.10           BERGER         7.90         9.72%         8.55         6.15           INPEM         11.95         9.63%         11.95         6.55           ABBEYBDS         1.50         9.49%         1.50         1.04           INEJAHOTEL         1.19         8.18%         1.55         1.10           SOVRENINS         0.28         7.69%         0.28         0.23           CHAMS         0.23         4.55%         0.24         0.20           CADBURY         1.755         3.54%         17.55         7.75 |  |  |  |  |