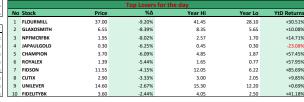

| Top Gamers for the day |                                                                     |                                                                                                                     |                                                                                                                                                                            |                                                                                                                                                                                                                                                   |                                                                                                                                                                                                                                                                                                                                                                                                                                                                                                                                                                                 |  |  |  |  |
|------------------------|---------------------------------------------------------------------|---------------------------------------------------------------------------------------------------------------------|----------------------------------------------------------------------------------------------------------------------------------------------------------------------------|---------------------------------------------------------------------------------------------------------------------------------------------------------------------------------------------------------------------------------------------------|---------------------------------------------------------------------------------------------------------------------------------------------------------------------------------------------------------------------------------------------------------------------------------------------------------------------------------------------------------------------------------------------------------------------------------------------------------------------------------------------------------------------------------------------------------------------------------|--|--|--|--|
| o Stock                | Price                                                               | %∆                                                                                                                  | Year Hi                                                                                                                                                                    | Year Lo                                                                                                                                                                                                                                           | YtD Returns                                                                                                                                                                                                                                                                                                                                                                                                                                                                                                                                                                     |  |  |  |  |
| PZ                     | 13.25                                                               | 9.96%                                                                                                               | 13.25                                                                                                                                                                      | 6.10                                                                                                                                                                                                                                              | +117.21%                                                                                                                                                                                                                                                                                                                                                                                                                                                                                                                                                                        |  |  |  |  |
| BERGER                 | 7.90                                                                | 9.72%                                                                                                               | 8.55                                                                                                                                                                       | 6.15                                                                                                                                                                                                                                              | -7.60%                                                                                                                                                                                                                                                                                                                                                                                                                                                                                                                                                                          |  |  |  |  |
| NNFM                   | 11.95                                                               | 9.63%                                                                                                               | 11.95                                                                                                                                                                      | 6.55                                                                                                                                                                                                                                              | +49.38%                                                                                                                                                                                                                                                                                                                                                                                                                                                                                                                                                                         |  |  |  |  |
| ABBEYBDS               | 1.50                                                                | 9.49%                                                                                                               | 1.50                                                                                                                                                                       | 1.04                                                                                                                                                                                                                                              | +44.23%                                                                                                                                                                                                                                                                                                                                                                                                                                                                                                                                                                         |  |  |  |  |
| IKEJAHOTEL             | 1.19                                                                | 8.18%                                                                                                               | 1.55                                                                                                                                                                       | 1.10                                                                                                                                                                                                                                              | -2.46%                                                                                                                                                                                                                                                                                                                                                                                                                                                                                                                                                                          |  |  |  |  |
| SOVRENINS              | 0.28                                                                | 7.69%                                                                                                               | 0.28                                                                                                                                                                       | 0.23                                                                                                                                                                                                                                              | -6.67%                                                                                                                                                                                                                                                                                                                                                                                                                                                                                                                                                                          |  |  |  |  |
| CHAMS                  | 0.23                                                                | 4.55%                                                                                                               | 0.24                                                                                                                                                                       | 0.20                                                                                                                                                                                                                                              | +4.55%                                                                                                                                                                                                                                                                                                                                                                                                                                                                                                                                                                          |  |  |  |  |
| UPDCREIT               | 3.90                                                                | 4.00%                                                                                                               | 4.45                                                                                                                                                                       | 3.30                                                                                                                                                                                                                                              | -12.36%                                                                                                                                                                                                                                                                                                                                                                                                                                                                                                                                                                         |  |  |  |  |
| CADBURY                | 17.55                                                               | 3.54%                                                                                                               | 17.55                                                                                                                                                                      | 7.75                                                                                                                                                                                                                                              | +99.43%                                                                                                                                                                                                                                                                                                                                                                                                                                                                                                                                                                         |  |  |  |  |
| FBNH                   | 12.35                                                               | 3.35%                                                                                                               | 12.40                                                                                                                                                                      | 11.00                                                                                                                                                                                                                                             | +8.33%                                                                                                                                                                                                                                                                                                                                                                                                                                                                                                                                                                          |  |  |  |  |
|                        | PZ BERGER NNFM ABBEYBDS IKEJAHOTEL SOVRENINS CHAMS UPDCREIT CADBURY | PZ 13.25 BERGER 7.90 INFEM 11195 ABBEYBDS 1.50 INEDAHOTEL 1.19 SOVPENINS 0.28 CHAMS 0.23 UNDOKET 3.90 CADBURY 17.55 | PZ 13.25 9.96% BERGER 7.90 9.72% INNEM 11.95 9.63% ABBEYBDS 1.50 9.49% INEJAHOTEL 1.19 8.18% SOVRENINS 0.28 7.69% CHAMS 0.23 4.55% UPDCREIT 3.90 4.00% CADBURY 17.55 3.54% | PZ 13.25 9.96% 13.25<br>BERGER 7.90 9.72% 8.55<br>INPEM 1195 9.63% 11.99<br>ABBEYBDS 1.50 9.49% 1.50<br>INCEAHOTEL 1.19 8.18% 1.55<br>SOVRENINS 0.28 7.69% 0.28<br>CHAMS 0.23 4.55% 0.24<br>UPDCREIT 3.90 4.00% 4.45<br>CABBURY 1.755 3.54% 17.55 | P2         13.25         9.96%         13.25         6.10           BERGER         7.90         9.72%         8.55         6.15           INPEM         11.95         9.63%         11.95         6.55           ABBEYBDS         1.50         9.49%         1.50         1.04           INEJAHOTEL         1.19         8.18%         1.55         1.10           SOVRENINS         0.28         7.69%         0.28         0.23           CHAMS         0.23         4.55%         0.24         0.20           CADBURY         1.755         3.54%         17.55         7.75 |  |  |  |  |