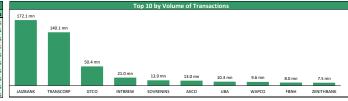

GER 7.90 9.72% 8.55<br>INPEM 1195 9.63% 11.99<br>ABBEYBDS 1.50 9.49% 1.50<br>INCEAHOTEL 1.19 8.18% 1.55<br>SOVRENINS 0.28 7.69% 0.28<br>CHAMS 0.23 4.55% 0.24<br>UPDCREIT 3.90 4.00% 4.45<br>CABBURY 1.755 3.54% 17.55 | P2         13.25         9.96%         13.25         6.10           BERGER         7.90         9.72%         8.55         6.15           INPEM         11.95         9.63%         11.95         6.55           ABBEYBDS         1.50         9.49%         1.50         1.04           INEJAHOTEL         1.19         8.18%         1.55         1.10           SOVRENINS         0.28         7.69%         0.28         0.23           CHAMS         0.23         4.55%         0.24         0.20           CADBURY         1.755         3.54%         17.55         7.75 |  |  |  |  |















## **Contact Information**

| Brokerage Services            | Capital                     | Wealth Management                        | Research                | Registrars                           | Group Business Development  | Client Services                |
|-------------------------------|-----------------------------|------------------------------------------|-------------------------|--------------------------------------|-----------------------------|--------------------------------|
| topeoludimu@meristemng.com    | rasakisalawu@meristemng.com | sulaimanadedokun@meristemng.com          | research@meristemng.com | muboolasoko@meristemregistrars.com   | saheedbashir@mersitemng.com | adefemitaiwo@meristemng.com    |
| +234 905 569 0627             | +234 806 022 9889