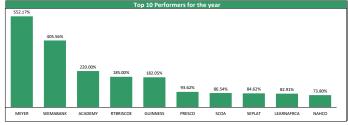

| Top damers for the day |                                                                 |                                                                                      |                  |                            |                                                                                                                                                                                                                                                                                                                                                                                                                                                                                                                                                                                                                                                                                                                                                                                                                                                                                                                                                                                                                                                                                                                                                                                                                                                                                                                                                                                                                                                                                                                                                                                                                                                                                                                                                                                                                                                                                                                                                                                                                                                                                                                           |                                             |  |  |  |
|------------------------|-----------------------------------------------------------------|--------------------------------------------------------------------------------------|------------------|----------------------------|---------------------------------------------------------------------------------------------------------------------------------------------------------------------------------------------------------------------------------------------------------------------------------------------------------------------------------------------------------------------------------------------------------------------------------------------------------------------------------------------------------------------------------------------------------------------------------------------------------------------------------------------------------------------------------------------------------------------------------------------------------------------------------------------------------------------------------------------------------------------------------------------------------------------------------------------------------------------------------------------------------------------------------------------------------------------------------------------------------------------------------------------------------------------------------------------------------------------------------------------------------------------------------------------------------------------------------------------------------------------------------------------------------------------------------------------------------------------------------------------------------------------------------------------------------------------------------------------------------------------------------------------------------------------------------------------------------------------------------------------------------------------------------------------------------------------------------------------------------------------------------------------------------------------------------------------------------------------------------------------------------------------------------------------------------------------------------------------------------------------------|---------------------------------------------|--|--|--|
| lo Sto                 | ock I                                                           | Price                                                                                | %∆               | Year Hi                    | Year Lo                                                                                                                                                                                                                                                                                                                                                                                                                                                                                                                                                                                                                                                                                                                                                                                                                                                                                                                                                                                                                                                                                                                                                                                                                                                                                                                                                                                                                                                                                                                                                                                                                                                                                                                                                                                                                                                                                                                                                                                                                                                                                                                   | YtD Returns                                 |  |  |  |
| L GUI                  | INNESS 1:                                                       | 10.00                                                                                | 10.00%           | 110.00                     | 39.00                                                                                                                                                                                                                                                                                                                                                                                                                                                                                                                                                                                                                                                                                                                                                                                                                                                                                                                                                                                                                                                                                                                                                                                                                                                                                                                                                                                                                                                                                                                                                                                                                                                                                                                                                                                                                                                                                                                                                                                                                                                                                                                     | +182.05%                                    |  |  |  |
| NB                     |                                                                 | 69.05                                                                                | 9.95%            | 69.05                      | 40.00                                                                                                                                                                                                                                                                                                                                                                                                                                                                                                                                                                                                                                                                                                                                                                                                                                                                                                                                                                                                                                                                                                                                                                                                                                                                                                                                                                                                                                                                                                                                                                                                                                                                                                                                                                                                                                                                                                                                                                                                                                                                                                                     | +38.10%                                     |  |  |  |
| FID:                   | SON                                                             | 9.85                                                                                 | 9.93%            | 9.85                       | 6.22                                                                                                                                                                                                                                                                                                                                                                                                                                                                                                                                                                                                                                                                                                                                                                                                                                                                                                                                                                                                                                                                                                                                                                                                                                                                                                                                                                                                                                                                                                                                                                                                                                                                                                                                                                                                                                                                                                                                                                                                                                                                                                                      | +58.36%                                     |  |  |  |
| 1 COM                  | NOIL                                                            | 28.80                                                                                | 9.92%            | 28.80                      | 21.30                                                                                                                                                                                                                                                                                                                                                                                                                                                                                                                                                                                                                                                                                                                                                                                                                                                                                                                                                                                                                                                                                                                                                                                                                                                                                                                                                                                                                                                                                                                                                                                                                                                                                                                                                                                                                                                                                                                                                                                                                                                                                                                     | +30.91%                                     |  |  |  |
| INT                    | BREW                                                            | 6.15                                                                                 | 9.82%            | 6.15                       | 4.40                                                                                                                                                                                                                                                                                                                                                                                                                                                                                                                                                                                                                                                                                                                                                                                                                                                                                                                                                                                                                                                                                                                                                                                                                                                                                                                                                                                                                                                                                                                                                                                                                                                                                                                                                                                                                                                                                                                                                                                                                                                                                                                      | +24.24%                                     |  |  |  |
| CAL                    | DBURY :                                                         | 12.35                                                                                | 9.78%            | 12.35                      | 7.75                                                                                                                                                                                                                                                                                                                                                                                                                                                                                                                                                                                                                                                                                                                                                                                                                                                                                                                                                                                                                                                                                                                                                                                                                                                                                                                                                                                                                                                                                                                                                                                                                                                                                                                                                                                                                                                                                                                                                                                                                                                                                                                      | +40.34%                                     |  |  |  |
| 7 CHA                  | AMPION                                                          | 3.04                                                                                 | 9.75%            | 3.04                       | 1.87                                                                                                                                                                                                                                                                                                                                                                                                                                                                                                                                                                                                                                                                                                                                                                                                                                                                                                                                                                                                                                                                                                                                                                                                                                                                                                                                                                                                                                                                                                                                                                                                                                                                                                                                                                                                                                                                                                                                                                                                                                                                                                                      | +29.36%                                     |  |  |  |
| B LEA                  | RNAFRCA                                                         | 2.14                                                                                 | 9.74%            | 2.66                       | 1.17                                                                                                                                                                                                                                                                                                                                                                                                                                                                                                                                                                                                                                                                                                                                                                                                                                                                                                                                                                                                                                                                                                                                                                                                                                                                                                                                                                                                                                                                                                                                                                                                                                                                                                                                                                                                                                                                                                                                                                                                                                                                                                                      | +82.91%                                     |  |  |  |
| ETE                    | RNA                                                             | 7.24                                                                                 | 9.37%            | 7.31                       | 4.99                                                                                                                                                                                                                                                                                                                                                                                                                                                                                                                                                                                                                                                                                                                                                                                                                                                                                                                                                                                                                                                                                                                                                                                                                                                                                                                                                                                                                                                                                                                                                                                                                                                                                                                                                                                                                                                                                                                                                                                                                                                                                                                      | +43.37%                                     |  |  |  |
| 0 CU1                  | TIX                                                             | 2.50                                                                                 | 9.17%            | 2.95                       | 2.05                                                                                                                                                                                                                                                                                                                                                                                                                                                                                                                                                                                                                                                                                                                                                                                                                                                                                                                                                                                                                                                                                                                                                                                                                                                                                                                                                                                                                                                                                                                                                                                                                                                                                                                                                                                                                                                                                                                                                                                                                                                                                                                      | -5.30%                                      |  |  |  |
|                        | L GU<br>2 NB<br>3 FID<br>4 CO<br>5 INT<br>5 CA<br>7 CH<br>3 LEA | I GUINNESS 1 2 NB 1 3 FIDSON 1 4 CONOIL 5 INTREW 5 CADBURY 7 7 CHAMPION 3 LEARNAFRCA | GUINNES   110.00 | GUINNESS   110.00   10.00% | GUINNES   110.00   10.00%   110.00   110.00   110.00   110.00   110.00   110.00   110.00   110.00   110.00   110.00   110.00   110.00   110.00   110.00   110.00   110.00   110.00   110.00   110.00   110.00   110.00   110.00   110.00   110.00   110.00   110.00   110.00   110.00   110.00   110.00   110.00   110.00   110.00   110.00   110.00   110.00   110.00   110.00   110.00   110.00   110.00   110.00   110.00   110.00   110.00   110.00   110.00   110.00   110.00   110.00   110.00   110.00   110.00   110.00   110.00   110.00   110.00   110.00   110.00   110.00   110.00   110.00   110.00   110.00   110.00   110.00   110.00   110.00   110.00   110.00   110.00   110.00   110.00   110.00   110.00   110.00   110.00   110.00   110.00   110.00   110.00   110.00   110.00   110.00   110.00   110.00   110.00   110.00   110.00   110.00   110.00   110.00   110.00   110.00   110.00   110.00   110.00   110.00   110.00   110.00   110.00   110.00   110.00   110.00   110.00   110.00   110.00   110.00   110.00   110.00   110.00   110.00   110.00   110.00   110.00   110.00   110.00   110.00   110.00   110.00   110.00   110.00   110.00   110.00   110.00   110.00   110.00   110.00   110.00   110.00   110.00   110.00   110.00   110.00   110.00   110.00   110.00   110.00   110.00   110.00   110.00   110.00   110.00   110.00   110.00   110.00   110.00   110.00   110.00   110.00   110.00   110.00   110.00   110.00   110.00   110.00   110.00   110.00   110.00   110.00   110.00   110.00   110.00   110.00   110.00   110.00   110.00   110.00   110.00   110.00   110.00   110.00   110.00   110.00   110.00   110.00   110.00   110.00   110.00   110.00   110.00   110.00   110.00   110.00   110.00   110.00   110.00   110.00   110.00   110.00   110.00   110.00   110.00   110.00   110.00   110.00   110.00   110.00   110.00   110.00   110.00   110.00   110.00   110.00   110.00   110.00   110.00   110.00   110.00   110.00   110.00   110.00   110.00   110.00   110.00   110.00   110.00   110.00   110.00   110.00   110.00   110.00   110.00   110.00 | GUINNESS   110.00   10.00%   110.00   39.00 |  |  |  |