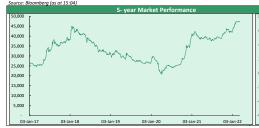

## Thursday, 05-May-22

|                              |   | Today     | Previous  | %∆      |
|------------------------------|---|-----------|-----------|---------|
| NGXASI                       | 4 | 50,835.95 | 50,126.41 | 1.42%   |
| No of Deals                  | • | 6,801.00  | 7,251.00  | -6.21%  |
| Volume Traded [mn]           | • | 462.40    | 669.27    | -30.91% |
| Market Turnover [bn]         | 4 | 8.31      | 5.99      | 38.68%  |
| Market Capitalization (N'tn) | • | 27.41     | 27.02     | 1.42%   |