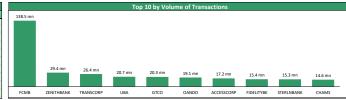

| Top Losers for the day |            |       |        |         |         |            |  |
|------------------------|------------|-------|--------|---------|---------|------------|--|
| No                     | Stock      | Price | %∆     | Year Hi | Year Lo | YtD Return |  |
| 1                      | TRANSCOHOT | 4.50  | -9.09% | 5.38    | 4.50    | -16.369    |  |
| 2                      | MULTIVERSE | 0.21  | -8.70% | 0.25    | 0.20    | +5.009     |  |
| 3                      | FTNCOCOA   | 0.36  | -7.69% | 0.40    | 0.31    | -7.699     |  |
| 4                      | MBENEFIT   | 0.24  | -7.69% | 0.32    | 0.24    | -27.279    |  |
| 5                      | OANDO      | 5.25  | -7.41% | 6.44    | 4.42    | +18.789    |  |
| 6                      | REGALINS   | 0.29  | -6.45% | 0.49    | 0.28    | -43.149    |  |
| 7                      | WEMABANK   | 3.64  | -5.45% | 3.85    | 0.78    | +405.569   |  |
| 8                      | COURTVILLE | 0.50  | -3.85% | 0.61    | 0.35    | +31.589    |  |
| 9                      | UNITYBNK   | 0.50  | -3.85% | 0.53    | 0.44    | -7.419     |  |
| 10                     | SOVRENINS  | 0.26  | -3.70% | 0.28    | 0.23    | -13.339    |  |