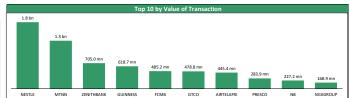

| Top damers for the day |                                                                 |                                                                                      |                  |                            |                                                                                                                                                                                                                                                                                                                                                                                                                                                                                                                                                                                                                                                                                                                                                                                                                                                                                                                                                                                                                                                                                                                                                                                                                                                                                                                                                                                                                                                                                                                                                                                                                                                                                                                                                                                                                                                                                                                                                                                                                                                                                                                           |                                             |  |  |  |
|------------------------|-----------------------------------------------------------------|--------------------------------------------------------------------------------------|------------------|----------------------------|---------------------------------------------------------------------------------------------------------------------------------------------------------------------------------------------------------------------------------------------------------------------------------------------------------------------------------------------------------------------------------------------------------------------------------------------------------------------------------------------------------------------------------------------------------------------------------------------------------------------------------------------------------------------------------------------------------------------------------------------------------------------------------------------------------------------------------------------------------------------------------------------------------------------------------------------------------------------------------------------------------------------------------------------------------------------------------------------------------------------------------------------------------------------------------------------------------------------------------------------------------------------------------------------------------------------------------------------------------------------------------------------------------------------------------------------------------------------------------------------------------------------------------------------------------------------------------------------------------------------------------------------------------------------------------------------------------------------------------------------------------------------------------------------------------------------------------------------------------------------------------------------------------------------------------------------------------------------------------------------------------------------------------------------------------------------------------------------------------------------------|---------------------------------------------|--|--|--|
| lo Sto                 | ock I                                                           | Price                                                                                | %∆               | Year Hi                    | Year Lo                                                                                                                                                                                                                                                                                                                                                                                                                                                                                                                                                                                                                                                                                                                                                                                                                                                                                                                                                                                                                                                                                                                                                                                                                                                                                                                                                                                                                                                                                                                                                                                                                                                                                                                                                                                                                                                                                                                                                                                                                                                                                                                   | YtD Returns                                 |  |  |  |
| L GUI                  | INNESS 1:                                                       | 10.00                                                                                | 10.00%           | 110.00                     | 39.00                                                                                                                                                                                                                                                                                                                                                                                                                                                                                                                                                                                                                                                                                                                                                                                                                                                                                                                                                                                                                                                                                                                                                                                                                                                                                                                                                                                                                                                                                                                                                                                                                                                                                                                                                                                                                                                                                                                                                                                                                                                                                                                     | +182.05%                                    |  |  |  |
| NB                     |                                                                 | 69.05                                                                                | 9.95%            | 69.05                      | 40.00                                                                                                                                                                                                                                                                                                                                                                                                                                                                                                                                                                                                                                                                                                                                                                                                                                                                                                                                                                                                                                                                                                                                                                                                                                                                                                                                                                                                                                                                                                                                                                                                                                                                                                                                                                                                                                                                                                                                                                                                                                                                                                                     | +38.10%                                     |  |  |  |
| FID:                   | SON                                                             | 9.85                                                                                 | 9.93%            | 9.85                       | 6.22                                                                                                                                                                                                                                                                                                                                                                                                                                                                                                                                                                                                                                                                                                                                                                                                                                                                                                                                                                                                                                                                                                                                                                                                                                                                                                                                                                                                                                                                                                                                                                                                                                                                                                                                                                                                                                                                                                                                                                                                                                                                                                                      | +58.36%                                     |  |  |  |
| 1 COM                  | NOIL                                                            | 28.80                                                                                | 9.92%            | 28.80                      | 21.30                                                                                                                                                                                                                                                                                                                                                                                                                                                                                                                                                                                                                                                                                                                                                                                                                                                                                                                                                                                                                                                                                                                                                                                                                                                                                                                                                                                                                                                                                                                                                                                                                                                                                                                                                                                                                                                                                                                                                                                                                                                                                                                     | +30.91%                                     |  |  |  |
| INT                    | BREW                                                            | 6.15                                                                                 | 9.82%            | 6.15                       | 4.40                                                                                                                                                                                                                                                                                                                                                                                                                                                                                                                                                                                                                                                                                                                                                                                                                                                                                                                                                                                                                                                                                                                                                                                                                                                                                                                                                                                                                                                                                                                                                                                                                                                                                                                                                                                                                                                                                                                                                                                                                                                                                                                      | +24.24%                                     |  |  |  |
| CAL                    | DBURY :                                                         | 12.35                                                                                | 9.78%            | 12.35                      | 7.75                                                                                                                                                                                                                                                                                                                                                                                                                                                                                                                                                                                                                                                                                                                                                                                                                                                                                                                                                                                                                                                                                                                                                                                                                                                                                                                                                                                                                                                                                                                                                                                                                                                                                                                                                                                                                                                                                                                                                                                                                                                                                                                      | +40.34%                                     |  |  |  |
| 7 CHA                  | AMPION                                                          | 3.04                                                                                 | 9.75%            | 3.04                       | 1.87                                                                                                                                                                                                                                                                                                                                                                                                                                                                                                                                                                                                                                                                                                                                                                                                                                                                                                                                                                                                                                                                                                                                                                                                                                                                                                                                                                                                                                                                                                                                                                                                                                                                                                                                                                                                                                                                                                                                                                                                                                                                                                                      | +29.36%                                     |  |  |  |
| B LEA                  | RNAFRCA                                                         | 2.14                                                                                 | 9.74%            | 2.66                       | 1.17                                                                                                                                                                                                                                                                                                                                                                                                                                                                                                                                                                                                                                                                                                                                                                                                                                                                                                                                                                                                                                                                                                                                                                                                                                                                                                                                                                                                                                                                                                                                                                                                                                                                                                                                                                                                                                                                                                                                                                                                                                                                                                                      | +82.91%                                     |  |  |  |
| ETE                    | RNA                                                             | 7.24                                                                                 | 9.37%            | 7.31                       | 4.99                                                                                                                                                                                                                                                                                                                                                                                                                                                                                                                                                                                                                                                                                                                                                                                                                                                                                                                                                                                                                                                                                                                                                                                                                                                                                                                                                                                                                                                                                                                                                                                                                                                                                                                                                                                                                                                                                                                                                                                                                                                                                                                      | +43.37%                                     |  |  |  |
| 0 CU1                  | TIX                                                             | 2.50                                                                                 | 9.17%            | 2.95                       | 2.05                                                                                                                                                                                                                                                                                                                                                                                                                                                                                                                                                                                                                                                                                                                                                                                                                                                                                                                                                                                                                                                                                                                                                                                                                                                                                                                                                                                                                                                                                                                                                                                                                                                                                                                                                                                                                                                                                                                                                                                                                                                                                                                      | -5.30%                                      |  |  |  |
|                        | L GU<br>2 NB<br>3 FID<br>4 CO<br>5 INT<br>5 CA<br>7 CH<br>3 LEA | I GUINNESS 1 2 NB 1 3 FIDSON 1 4 CONOIL 5 INTREW 5 CADBURY 7 7 CHAMPION 3 LEARNAFRCA | GUINNES   110.00 | GUINNESS   110.00   10.00% | GUINNES   110.00   10.00%   110.00   110.00   110.00   110.00   110.00   110.00   110.00   110.00   110.00   110.00   110.00   110.00   110.00   110.00   110.00   110.00   110.00   110.00   110.00   110.00   110.00   110.00   110.00   110.00   110.00   110.00   110.00   110.00   110.00   110.00   110.00   110.00   110.00   110.00   110.00   110.00   110.00   110.00   110.00   110.00   110.00   110.00   110.00   110.00   110.00   110.00   110.00   110.00   110.00   110.00   110.00   110.00   110.00   110.00   110.00   110.00   110.00   110.00   110.00   110.00   110.00   110.00   110.00   110.00   110.00   110.00   110.00   110.00   110.00   110.00   110.00   110.00   110.00   110.00   110.00   110.00   110.00   110.00   110.00   110.00   110.00   110.00   110.00   110.00   110.00   110.00   110.00   110.00   110.00   110.00   110.00   110.00   110.00   110.00   110.00   110.00   110.00   110.00   110.00   110.00   110.00   110.00   110.00   110.00   110.00   110.00   110.00   110.00   110.00   110.00   110.00   110.00   110.00   110.00   110.00   110.00   110.00   110.00   110.00   110.00   110.00   110.00   110.00   110.00   110.00   110.00   110.00   110.00   110.00   110.00   110.00   110.00   110.00   110.00   110.00   110.00   110.00   110.00   110.00   110.00   110.00   110.00   110.00   110.00   110.00   110.00   110.00   110.00   110.00   110.00   110.00   110.00   110.00   110.00   110.00   110.00   110.00   110.00   110.00   110.00   110.00   110.00   110.00   110.00   110.00   110.00   110.00   110.00   110.00   110.00   110.00   110.00   110.00   110.00   110.00   110.00   110.00   110.00   110.00   110.00   110.00   110.00   110.00   110.00   110.00   110.00   110.00   110.00   110.00   110.00   110.00   110.00   110.00   110.00   110.00   110.00   110.00   110.00   110.00   110.00   110.00   110.00   110.00   110.00   110.00   110.00   110.00   110.00   110.00   110.00   110.00   110.00   110.00   110.00   110.00   110.00   110.00   110.00   110.00   110.00   110.00   110.00   110.00   110.00 | GUINNESS   110.00   10.00%   110.00   39.00 |  |  |  |