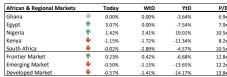

| NSE Sector Indices |    | Today  | WtD    | MtD    | YtD    |
|--------------------|----|--------|--------|--------|--------|
| NGX30              | Φ. | 1.58%  | 3.07%  | 3.07%  | 12.889 |
| NGXBNK             | •  | -0.08% | -1.06% | -1.06% | 5.949  |
| NGXCNSMRGDS        | •  | 2.36%  | 5.74%  | 5.74%  | 10.919 |
| NGXOILGAS          | •  | -0.51% | -1.88% | -1.88% | 49.139 |
| NGXINS             | 4  | 0.87%  | -2.94% | -2.94% | -5.419 |
| NGXINDUSTR         | 4  | 0.12%  | 3.09%  | 3.09%  | 12.189 |
| NGX-ASI            | 4  | 1.42%  | 2.41%  | 2.41%  | 19.019 |