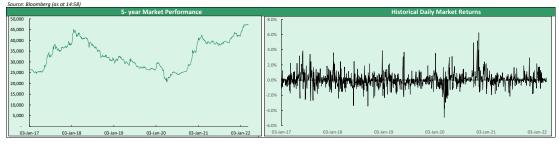

+34.38%     |  |  |
| 3                      | ETRANZACT | 2.44  | -9.96%  | 3.00    | 1.89    | +29.10%     |  |  |
| 4                      | CWG       | 0.94  | -9.62%  | 1.23    | 0.88    | -16.07%     |  |  |
| 5                      | ETERNA    | 7.50  | -6.25%  | 8.00    | 4.99    | +48.51%     |  |  |
| 6                      | CUTIX     | 2.50  | -4.94%  | 3.00    | 2.05    | -5.30%      |  |  |
| 7                      | MANSARD   | 2.04  | -4.23%  | 2.60    | 2.03    | -12.07%     |  |  |
| 8                      | TRANSEXPR | 0.70  | -4.11%  | 0.89    | 0.70    | -13.58%     |  |  |
| 9                      | LIVESTOCK | 1.47  | -3.29%  | 2.15    | 1.36    | -31.63%     |  |  |
| 10                     | NGXGROUP  | 24.00 | -3.03%  | 26.50   | 19.05   | +20.60%     |  |  |







## **Contact Information**

| Brokerage Services            | Capital                     | Wealth Management                        | Research                | Registrars                           | Group Business Development  | Client Services             |
|-------------------------------|-----------------------------|------------------------------------------|-------------------------|--------------------------------------|-----------------------------|-----------------------------|
| topeoludimu@meristemng.com    | rasakisalawu@meristemng.com | sulaimanadedokun@meristemng.com          | research@meristemng.com | muboolasoko@meristemregistrars.com   | saheedbashir@mersitemng.com | adefemitaiwo@meristemng.com |
| +234 905 569 0627             | +234 806 022 9889           | +234 803