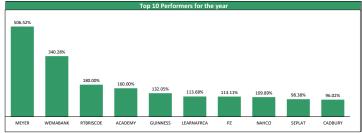

34.38%     |  |  |
| 3                      | ETRANZACT | 2.44  | -9.96%  | 3.00    | 1.89    | +29.10%     |  |  |
| 4                      | CWG       | 0.94  | -9.62%  | 1.23    | 0.88    | -16.07%     |  |  |
| 5                      | ETERNA    | 7.50  | -6.25%  | 8.00    | 4.99    | +48.51%     |  |  |
| 6                      | CUTIX     | 2.50  | -4.94%  | 3.00    | 2.05    | -5.30%      |  |  |
| 7                      | MANSARD   | 2.04  | -4.23%  | 2.60    | 2.03    | -12.07%     |  |  |
| 8                      | TRANSEXPR | 0.70  | -4.11%  | 0.89    | 0.70    | -13.58%     |  |  |
| 9                      | LIVESTOCK | 1.47  | -3.29%  | 2.15    | 1.36    | -31.63%     |  |  |
| 10                     | NGXGROUP  | 24.00 | -3.03%  | 26.50   | 19.05   | +20.60%     |  |  |







## **Contact Information**

| Brokerage Services            | Capital                     | Wealth Management                        | Research                | Registrars                           | Group Business Development  | Client Services             |
|-------------------------------|-----------------------------|------------------------------------------|-------------------------|--------------------------------------|-----------------------------|-----------------------------|
| topeoludimu@meristemng.com    | rasakisalawu@meristemng.com | sulaimanadedokun@meristemng.com          | research@meristemng.com | muboolasoko@meristemregistrars.com   | saheedbashir@mersitemng.com | adefemitaiwo@meristemng.com |
| +234 905 569 0627             | +234 806 022 9889           | +234 803 3