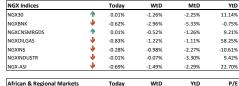

|                            |    | 0.00   |        |         |       |
|----------------------------|----|--------|--------|---------|-------|
|                            |    |        |        |         |       |
| African & Regional Markets |    | Today  | WtD    | YtD     | P/E   |
| Ghana                      | -> | 0.00%  | -0.33% | -8.94%  | 6.3x  |
| Egypt                      | •  | -1.04% | -3.60% | -17.43% | 6.6x  |
| Nigeria                    | •  | -0.69% | -1.49% | 22.70%  | 10.7x |
| Kenya                      | •  | -1.72% | -4.55% | -25.52% | 6.8x  |
| South Africa               | 1  | 2.77%  | -0.44% | -8.42%  | 9.9x  |
| Frontier Market            | •  | -1.01% | -4.03% | -15.93% | 10.4x |
| Emerging Market            | 4  | 0.22%  | -3.28% | -17.20% | 11.0x |
| Developed Market           | 4  | 0.61%  | -3.91% | -20.44% | 12.8x |