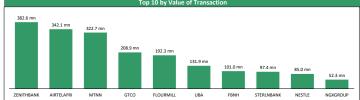

| -20.51%     |  |  |
| 4                       | CHAMS      | 0.25  | 4.17% | 0.25    | 0.20    | +13.64%     |  |  |
| 5                       | UPDC       | 1.02  | 4.08% | 1.22    | 0.76    | -14.29%     |  |  |
| 6                       | FBNH       | 10.25 | 3.54% | 12.40   | 9.90    | -10.09%     |  |  |
| 7                       | ROYALEX    | 0.91  | 2.25% | 1.65    | 0.77    | +3.41%      |  |  |
| 8                       | NAHCO      | 7.85  | 1.95% | 7.98    | 3.60    | +109.89%    |  |  |
| 9                       | TRANSCORP  | 1.29  | 1.57% | 1.42    | 0.97    | +34.38%     |  |  |
| 10                      | HONYFLOUR  | 3.16  | 0.96% | 4.02    | 3.13    | -7.06%      |  |  |
| 10                      | HOITH EOOK | 3.10  | 0.50% | 4.02    | 5.15    | 7.0         |  |  |





|                            |    | 0.00   |        |         |       |
|----------------------------|----|--------|--------|---------|-------|
|                            |    |        |        |         |       |
| African & Regional Markets |    | Today  | WtD    | YtD     | P/E   |
| Ghana                      | -> | 0.00%  | -0.33% | -8.94%  | 6.3x  |
| Egypt                      | •  | -1.04% | -3.60% | -17.43% | 6.6x  |
| Nigeria                    | •  | -0.69% | -1.49% | 22.70%  | 10.7x |
| Kenya                      | •  | -1.72% | -4.55% | -25.52% | 6.8x  |
| South Africa               | 1  | 2.77%  | -0.44% | -8.42%  | 9.9x  |
| Frontier Market            | •  | -1.01% | -4.03% | -15.93% | 10.4x |
| Emerging Market            | 4  | 0.22%  | -3.28% | -17.20% | 11.0x |
| De