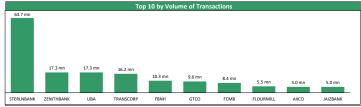

| +34.38%     |  |  |
| 3                      | ETRANZACT | 2.44  | -9.96%  | 3.00    | 1.89    | +29.10%     |  |  |
| 4                      | CWG       | 0.94  | -9.62%  | 1.23    | 0.88    | -16.07%     |  |  |
| 5                      | ETERNA    | 7.50  | -6.25%  | 8.00    | 4.99    | +48.51%     |  |  |
| 6                      | CUTIX     | 2.50  | -4.94%  | 3.00    | 2.05    | -5.30%      |  |  |
| 7                      | MANSARD   | 2.04  | -4.23%  | 2.60    | 2.03    | -12.07%     |  |  |
| 8                      | TRANSEXPR | 0.70  | -4.11%  | 0.89    | 0.70    | -13.58%     |  |  |
| 9                      | LIVESTOCK | 1.47  | -3.29%  | 2.15    | 1.36    | -31.63%     |  |  |
| 10                     | NGXGROUP  | 24.00 | -3.03%  | 26.50   | 19.05   | +20.60%     |  |  |







## **Contact Information**

| Brokerage Services            | Capital                     | Wealth Management                        | Research                | Registrars                           | Group Business Development  | Client Services             |
|-------------------------------|-----------------------------|------------------------------------------|-------------------------|--------------------------------------|-----------------------------|-----------------------------|
| topeoludimu@meristemng.com    | rasakisalawu@meristemng.com | sulaimanadedokun@meristemng.com          | research@meristemng.com | muboolasoko@meristemregistrars.com   | saheedbashir@mersitemng.com | adefemitaiwo@meristemng.com |
| +234 905 569 0627             | +234 806 022 9889           | +234 8