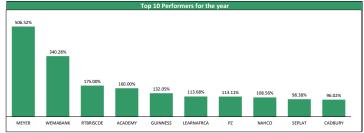

NGX30

NGXBNK

NGXCNSMRGDS

NGXOILGAS

NGXINDUSTE

NGXINS

| %∆      |   | Top Gainers for the day |            |       |       |         |         |             |
|---------|---|-------------------------|------------|-------|-------|---------|---------|-------------|
| -1.97%  | P | No                      | Stock      | Price | %∆    | Year Hi | Year Lo | YtD Returns |
| 0.63%   |   | 1                       | JAIZBANK   | 0.99  | 5.32% | 0.99    | 0.58    | +76.79%     |
| -18.63% |   | 2                       | REGALINS   | 0.28  | 3.70% | 0.49    | 0.27    | -45.10%     |
| -31.65% |   | 3                       | JAPAULGOLD | 0.31  | 3.33% | 0.45    | 0.29    | -20.51%     |
| -1.97%  |   | 4                       | ZENITHBANK | 22.00 | 2.80% | 27.40   | 21.40   | -12.52%     |
|         | 1 | 5                       | NAHCO      | 7.80  | 2.63% | 7.98    | 3.60    | +108.56%    |
| YtD     |   | 6                       | ACCESSCORP | 9.40  | 1.08% | 10.40   | 9.30    | +1.08%      |
| 6.52%   |   | 7                       | STERLNBANK | 1.56  | 0.65% | 1.73    | 1.40    | +3.31%      |
| -2.71%  |   | 8                       | ABBEYBDS   | 1.80  | 0.00% | 1.80    | 1.04    | +73.08%     |
| 7.25%   | 1 | 9                       | ACADEMY    | 1.30  | 0.00% | 2.00    | 0.55    | +160.00%    |
| 56.96%  | 1 | 10                      | AFRINSURE  | 0.20  | 0.00% | 0.20    | 0.20    | +0.00%      |
| -11.66% |   |                         |            |       |       |         |         |             |