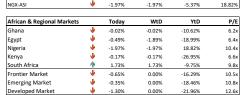

## Monday, 20-Jun-22

|                              |    |       | Today     | Previous  | %∆      |
|------------------------------|----|-------|-----------|-----------|---------|
| NGXASI                       | Ψ. |       | 50,756.74 | 51,778.08 | -1.97%  |
| No of Deals                  | Φ. |       | 5,075.00  | 5,043.00  | 0.63%   |
| Volume Traded [mn]           | •  |       | 196.26    | 241.19    | -18.63% |
| Market Turnover [bn]         | ₩  |       | 2.51      | 3.67      | -31.65% |
| Market Capitalization (N'tn) | ₩  |       | 27.36     | 27.91     | -1.97%  |
| nov. I                       |    |       | 1400      |           | 100     |
| NGX Indices                  |    | Γoday | WtD       | MtD       | YtD     |

-2.43%

0.35%

-1.16%

-0.23%

-0.94%

-5.27%

-2.43%

-0.23%

-0.94%

-5.27%

-6.31%

-7.20%

-3.03%

-1.92%

-3.42%

-8.39%

NGX30

NGXBNK

NGXCNSMRGDS

NGXOILGAS

NGXINDUSTE

NGXINS

| %∆      |   | Top Gainers for the day |            |       |       |         |         |             |
|---------|---|-------------------------|------------|-------|-------|---------|---------|-------------|
| -1.97%  | P | No                      | Stock      | Price | %∆    | Year Hi | Year Lo | YtD Returns |
| 0.63%   |   | 1                       | JAIZBANK   | 0.99  | 5.32% | 0.99    | 0.58    | +76.79%     |
| -18.63% |   | 2                       | REGALINS   | 0.28  | 3.70% | 0.49    | 0.27    | -45.10%     |
| -31.65% |   | 3                       | JAPAULGOLD | 0.31  | 3.33% | 0.45    | 0.29    | -20.51%     |
| -1.97%  |   | 4                       | ZENITHBANK | 22.00 | 2.80% | 27.40   | 21.40   | -12.52%     |
|         | 1 | 5                       | NAHCO      | 7.80  | 2.63% | 7.98    | 3.60    | +108.56%    |
| YtD     |   | 6                       | ACCESSCORP | 9.40  | 1.08% | 10.40   | 9.30    | +1.08%      |
| 6.52%   |   | 7                       | STERLNBANK | 1.56  | 0.65% | 1.73    | 1.40    | +3.31%      |
| -2.71%  |   | 8                       | ABBEYBDS   | 1.80  | 0.00% | 1.80    | 1.04    | +73.08%     |
| 7.25%   | 1 | 9                       | ACADEMY    | 1.30  | 0.00% | 2.00    | 0.55    | +160.00%    |
| 56.96%  | 1 | 10                      | AFRINSURE  | 0.20  | 0.00% | 0.20    | 0.20    | +0.00%      |
| -11.66% |   |                         |            |       |       |         |         |             |