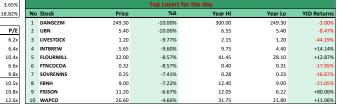

NGX30

NGXBNK

NGXCNSMRGDS

NGXOILGAS

NGXINDUSTE

NGXINS

| %∆      |   | Top Gainers for the day |            |       |       |         |         |             |
|---------|---|-------------------------|------------|-------|-------|---------|---------|-------------|
| -1.97%  | P | No                      | Stock      | Price | %∆    | Year Hi | Year Lo | YtD Returns |
| 0.63%   |   | 1                       | JAIZBANK   | 0.99  | 5.32% | 0.99    | 0.58    | +76.79%     |
| -18.63% |   | 2                       | REGALINS   | 0.28  | 3.70% | 0.49    | 0.27    | -45.10%     |
| -31.65% |   | 3                       | JAPAULGOLD | 0.31  | 3.33% | 0.45    | 0.29    | -20.51%     |
| -1.97%  |   | 4                       | ZENITHBANK | 22.00 | 2.80% | 27.40   | 21.40   | -12.52%     |
|         | 1 | 5                       | NAHCO      | 7.80  | 2.63% | 7.98    | 3.60    | +108.56%    |
| YtD     |   | 6                       | ACCESSCORP | 9.40  | 1.08% | 10.40   | 9.30    | +1.08%      |
| 6.52%   |   | 7                       | STERLNBANK | 1.56  | 0.65% | 1.73    | 1.40    | +3.31%      |
| -2.71%  |   | 8                       | ABBEYBDS   | 1.80  | 0.00% | 1.80    | 1.04    | +73.08%     |
| 7.25%   | 1 | 9                       | ACADEMY    | 1.30  | 0.00% | 2.00    | 0.55    | +160.00%    |
| 56.96%  | 1 | 10                      | AFRINSURE  | 0.20  | 0.00% | 0.20    | 0.20    | +0.00%      |
| -11.66% |   |                         |            |       |       |         |         |             |