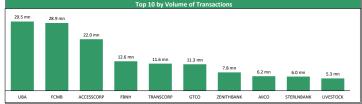

HBANK | 22.00 | 2.80% | 27.40   | 21.40   | -12.52%     |
|         | 1 | 5                       | NAHCO      | 7.80  | 2.63% | 7.98    | 3.60    | +108.56%    |
| YtD     |   | 6                       | ACCESSCORP | 9.40  | 1.08% | 10.40   | 9.30    | +1.08%      |
| 6.52%   |   | 7                       | STERLNBANK | 1.56  | 0.65% | 1.73    | 1.40    | +3.31%      |
| -2.71%  |   | 8                       | ABBEYBDS   | 1.80  | 0.00% | 1.80    | 1.04    | +73.08%     |
| 7.25%   | 1 | 9                       | ACADEMY    | 1.30  | 0.00% | 2.00    | 0.55    | +160.00%    |
| 56.96%  | 1 | 10                      | AFRINSURE  | 0.20  | 0.00% | 0.20    | 0.20    | +0.00%      |
| -11.66% |   |                         |            |       |       |         |         |             |













## **Contact Information**

| Brokerage Services            | Capital                     | Wealth Management                        | Research                | Registrars                           | Group Business Development  | Client Services             |
|-------------------------------|-----------------------------|------------------------------------------|-------------------------|--------------------------------------|-----------------------------|-----------------------------|
| topeoludimu@meristemng.com    | rasakisalawu@meristemng.com | sulaimanadedokun@meristemng.com          | research@meristemng.com | muboolasoko@meristemregistrars.com   | saheedbashir@mersitemng.com | adefemitaiwo@meristemng.com |
| +234 905 569 0627             | +234 806 022 9889           | +234 8