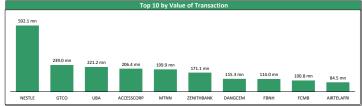

ZENITHBANK | 22.00 | 2.80% | 27.40   | 21.40   | -12.52%     |
|         | 1 | 5                       | NAHCO      | 7.80  | 2.63% | 7.98    | 3.60    | +108.56%    |
| YtD     |   | 6                       | ACCESSCORP | 9.40  | 1.08% | 10.40   | 9.30    | +1.08%      |
| 6.52%   |   | 7                       | STERLNBANK | 1.56  | 0.65% | 1.73    | 1.40    | +3.31%      |
| -2.71%  |   | 8                       | ABBEYBDS   | 1.80  | 0.00% | 1.80    | 1.04    | +73.08%     |
| 7.25%   | 1 | 9                       | ACADEMY    | 1.30  | 0.00% | 2.00    | 0.55    | +160.00%    |
| 56.96%  | 1 | 10                      | AFRINSURE  | 0.20  | 0.00% | 0.20    | 0.20    | +0.00%      |
| -11.66% |   |                         |            |       |       |         |         |             |













## **Contact Information**

| Brokerage Services            | Capital                     | Wealth Management                        | Research                | Registrars                           | Group Business Development  | Client Services             |
|-------------------------------|-----------------------------|------------------------------------------|-------------------------|--------------------------------------|-----------------------------|-----------------------------|
| topeoludimu@meristemng.com    | rasakisalawu@meristemng.com | sulaimanadedokun@meristemng.com          | research@meristemng.com | muboolasoko@meristemregistrars.com   | saheedbashir@mersitemng.com | adefemitaiwo@meristemng.com |
| +234 905 569 0627             | +234 806 022 9889           |