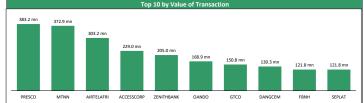

-7.26%

-0.92%

-3.15%

-5.13%

-2.78%

58.57%

-11.41%

|            |                                                                    | Top Gainers for the day                                                                                                   |                                                                                                                                                                                                                                                                                                                                                                                                                                                                                                                                                                                                                                                                                                                                                                                                                                                                                                                                                                                                                                                                                                                                                                                                                                                                                                                                                                                                                                                                                                                                                                                                                                                                                                                                                                                                                                                                                                                                                                                                                                                                                                                               |                                                                                                                                                                                                                                                 |                                                                                                                                                                                                                                                                                                                                                                                                                                                                                                                                                                                                                                                                                                                                                                                                                                                                                                                                                                                                                                                                                                                                                                                                                                                                                                                                                                                                                                                                                                                                                                                                                                                                                                                                                                                                                                                                                                                                                                                                                                                                                                                            |  |  |  |  |  |
|------------|--------------------------------------------------------------------|---------------------------------------------------------------------------------------------------------------------------|-------------------------------------------------------------------------------------------------------------------------------------------------------------------------------------------------------------------------------------------------------------------------------------------------------------------------------------------------------------------------------------------------------------------------------------------------------------------------------------------------------------------------------------------------------------------------------------------------------------------------------------------------------------------------------------------------------------------------------------------------------------------------------------------------------------------------------------------------------------------------------------------------------------------------------------------------------------------------------------------------------------------------------------------------------------------------------------------------------------------------------------------------------------------------------------------------------------------------------------------------------------------------------------------------------------------------------------------------------------------------------------------------------------------------------------------------------------------------------------------------------------------------------------------------------------------------------------------------------------------------------------------------------------------------------------------------------------------------------------------------------------------------------------------------------------------------------------------------------------------------------------------------------------------------------------------------------------------------------------------------------------------------------------------------------------------------------------------------------------------------------|-------------------------------------------------------------------------------------------------------------------------------------------------------------------------------------------------------------------------------------------------|----------------------------------------------------------------------------------------------------------------------------------------------------------------------------------------------------------------------------------------------------------------------------------------------------------------------------------------------------------------------------------------------------------------------------------------------------------------------------------------------------------------------------------------------------------------------------------------------------------------------------------------------------------------------------------------------------------------------------------------------------------------------------------------------------------------------------------------------------------------------------------------------------------------------------------------------------------------------------------------------------------------------------------------------------------------------------------------------------------------------------------------------------------------------------------------------------------------------------------------------------------------------------------------------------------------------------------------------------------------------------------------------------------------------------------------------------------------------------------------------------------------------------------------------------------------------------------------------------------------------------------------------------------------------------------------------------------------------------------------------------------------------------------------------------------------------------------------------------------------------------------------------------------------------------------------------------------------------------------------------------------------------------------------------------------------------------------------------------------------------------|--|--|--|--|--|
| Stock      | Price                                                              | %∆                                                                                                                        | Year Hi                                                                                                                                                                                                                                                                                                                                                                                                                                                                                                                                                                                                                                                                                                                                                                                                                                                                                                                                                                                                                                                                                                                                                                                                                                                                                                                                                                                                                                                                                                                                                                                                                                                                                                                                                                                                                                                                                                                                                                                                                                                                                                                       | Year Lo                                                                                                                                                                                                                                         | YtD Returns                                                                                                                                                                                                                                                                                                                                                                                                                                                                                                                                                                                                                                                                                                                                                                                                                                                                                                                                                                                                                                                                                                                                                                                                                                                                                                                                                                                                                                                                                                                                                                                                                                                                                                                                                                                                                                                                                                                                                                                                                                                                                                                |  |  |  |  |  |
| FBNH       | 10.10                                                              | 9.78%                                                                                                                     | 12.40                                                                                                                                                                                                                                                                                                                                                                                                                                                                                                                                                                                                                                                                                                                                                                                                                                                                                                                                                                                                                                                                                                                                                                                                                                                                                                                                                                                                                                                                                                                                                                                                                                                                                                                                                                                                                                                                                                                                                                                                                                                                                                                         | 8.40                                                                                                                                                                                                                                            | -11.40%                                                                                                                                                                                                                                                                                                                                                                                                                                                                                                                                                                                                                                                                                                                                                                                                                                                                                                                                                                                                                                                                                                                                                                                                                                                                                                                                                                                                                                                                                                                                                                                                                                                                                                                                                                                                                                                                                                                                                                                                                                                                                                                    |  |  |  |  |  |
| FTNCOCOA   | 0.35                                                               | 9.38%                                                                                                                     | 0.40                                                                                                                                                                                                                                                                                                                                                                                                                                                                                                                                                                                                                                                                                                                                                                                                                                                                                                                                                                                                                                                                                                                                                                                                                                                                                                                                                                                                                                                                                                                                                                                                                                                                                                                                                                                                                                                                                                                                                                                                                                                                                                                          | 0.31                                                                                                                                                                                                                                            | -10.26%                                                                                                                                                                                                                                                                                                                                                                                                                                                                                                                                                                                                                                                                                                                                                                                                                                                                                                                                                                                                                                                                                                                                                                                                                                                                                                                                                                                                                                                                                                                                                                                                                                                                                                                                                                                                                                                                                                                                                                                                                                                                                                                    |  |  |  |  |  |
| CHIPLC     | 0.67                                                               | 8.06%                                                                                                                     | 0.74                                                                                                                                                                                                                                                                                                                                                                                                                                                                                                                                                                                                                                                                                                                                                                                                                                                                                                                                                                                                                                                                                                                                                                                                                                                                                                                                                                                                                                                                                                                                                                                                                                                                                                                                                                                                                                                                                                                                                                                                                                                                                                                          | 0.56                                                                                                                                                                                                                                            | -15.19%                                                                                                                                                                                                                                                                                                                                                                                                                                                                                                                                                                                                                                                                                                                                                                                                                                                                                                                                                                                                                                                                                                                                                                                                                                                                                                                                                                                                                                                                                                                                                                                                                                                                                                                                                                                                                                                                                                                                                                                                                                                                                                                    |  |  |  |  |  |
| LIVESTOCK  | 1.54                                                               | 6.94%                                                                                                                     | 2.15                                                                                                                                                                                                                                                                                                                                                                                                                                                                                                                                                                                                                                                                                                                                                                                                                                                                                                                                                                                                                                                                                                                                                                                                                                                                                                                                                                                                                                                                                                                                                                                                                                                                                                                                                                                                                                                                                                                                                                                                                                                                                                                          | 1.20                                                                                                                                                                                                                                            | -28.37%                                                                                                                                                                                                                                                                                                                                                                                                                                                                                                                                                                                                                                                                                                                                                                                                                                                                                                                                                                                                                                                                                                                                                                                                                                                                                                                                                                                                                                                                                                                                                                                                                                                                                                                                                                                                                                                                                                                                                                                                                                                                                                                    |  |  |  |  |  |
| UBN        | 6.00                                                               | 6.19%                                                                                                                     | 6.55                                                                                                                                                                                                                                                                                                                                                                                                                                                                                                                                                                                                                                                                                                                                                                                                                                                                                                                                                                                                                                                                                                                                                                                                                                                                                                                                                                                                                                                                                                                                                                                                                                                                                                                                                                                                                                                                                                                                                                                                                                                                                                                          | 5.40                                                                                                                                                                                                                                            | +1.69%                                                                                                                                                                                                                                                                                                                                                                                                                                                                                                                                                                                                                                                                                                                                                                                                                                                                                                                                                                                                                                                                                                                                                                                                                                                                                                                                                                                                                                                                                                                                                                                                                                                                                                                                                                                                                                                                                                                                                                                                                                                                                                                     |  |  |  |  |  |
| PRESTIGE   | 0.40                                                               | 5.26%                                                                                                                     | 0.51                                                                                                                                                                                                                                                                                                                                                                                                                                                                                                                                                                                                                                                                                                                                                                                                                                                                                                                                                                                                                                                                                                                                                                                                                                                                                                                                                                                                                                                                                                                                                                                                                                                                                                                                                                                                                                                                                                                                                                                                                                                                                                                          | 0.38                                                                                                                                                                                                                                            | -21.57%                                                                                                                                                                                                                                                                                                                                                                                                                                                                                                                                                                                                                                                                                                                                                                                                                                                                                                                                                                                                                                                                                                                                                                                                                                                                                                                                                                                                                                                                                                                                                                                                                                                                                                                                                                                                                                                                                                                                                                                                                                                                                                                    |  |  |  |  |  |
| MTNN       | 229.50                                                             | 3.85%                                                                                                                     | 270.00                                                                                                                                                                                                                                                                                                                                                                                                                                                                                                                                                                                                                                                                                                                                                                                                                                                                                                                                                                                                                                                                                                                                                                                                                                                                                                                                                                                                                                                                                                                                                                                                                                                                                                                                                                                                                                                                                                                                                                                                                                                                                                                        | 185.50                                                                                                                                                                                                                                          | +16.50%                                                                                                                                                                                                                                                                                                                                                                                                                                                                                                                                                                                                                                                                                                                                                                                                                                                                                                                                                                                                                                                                                                                                                                                                                                                                                                                                                                                                                                                                                                                                                                                                                                                                                                                                                                                                                                                                                                                                                                                                                                                                                                                    |  |  |  |  |  |
| JAPAULGOLD | 0.29                                                               | 3.57%                                                                                                                     | 0.45                                                                                                                                                                                                                                                                                                                                                                                                                                                                                                                                                                                                                                                                                                                                                                                                                                                                                                                                                                                                                                                                                                                                                                                                                                                                                                                                                                                                                                                                                                                                                                                                                                                                                                                                                                                                                                                                                                                                                                                                                                                                                                                          | 0.28                                                                                                                                                                                                                                            | -25.64%                                                                                                                                                                                                                                                                                                                                                                                                                                                                                                                                                                                                                                                                                                                                                                                                                                                                                                                                                                                                                                                                                                                                                                                                                                                                                                                                                                                                                                                                                                                                                                                                                                                                                                                                                                                                                                                                                                                                                                                                                                                                                                                    |  |  |  |  |  |
| OANDO      | 5.90                                                               | 3.51%                                                                                                                     | 6.44                                                                                                                                                                                                                                                                                                                                                                                                                                                                                                                                                                                                                                                                                                                                                                                                                                                                                                                                                                                                                                                                                                                                                                                                                                                                                                                                                                                                                                                                                                                                                                                                                                                                                                                                                                                                                                                                                                                                                                                                                                                                                                                          | 4.42                                                                                                                                                                                                                                            | +33.48%                                                                                                                                                                                                                                                                                                                                                                                                                                                                                                                                                                                                                                                                                                                                                                                                                                                                                                                                                                                                                                                                                                                                                                                                                                                                                                                                                                                                                                                                                                                                                                                                                                                                                                                                                                                                                                                                                                                                                                                                                                                                                                                    |  |  |  |  |  |
| FIDELITYBK | 3.39                                                               | 3.04%                                                                                                                     | 4.05                                                                                                                                                                                                                                                                                                                                                                                                                                                                                                                                                                                                                                                                                                                                                                                                                                                                                                                                                                                                                                                                                                                                                                                                                                                                                                                                                                                                                                                                                                                                                                                                                                                                                                                                                                                                                                                                                                                                                                                                                                                                                                                          | 2.50                                                                                                                                                                                                                                            | +32.94%                                                                                                                                                                                                                                                                                                                                                                                                                                                                                                                                                                                                                                                                                                                                                                                                                                                                                                                                                                                                                                                                                                                                                                                                                                                                                                                                                                                                                                                                                                                                                                                                                                                                                                                                                                                                                                                                                                                                                                                                                                                                                                                    |  |  |  |  |  |
|            | FBNH FTNCOCOA CHIPLC LIVESTOCK JBN PRESTIGE MITNN IAPAULGOLD DANDO | FBNH 10.10  TTHCOCOA 0.35  CHIPLE 0.67  LIVESTOCK 1.54  JBN 6.00  TRESTIGE 0.40  MTNN 229.50  JAPAULGOLD 0.29  DANDO 5.90 | ### 10.10 9.78%  **TRICOCOA 0.35 9.38%  **CHIPIC 0.67 8.06%  **LIVESTOCK 1.54 6.94%  **JUNESTOCK 1.54 | ### 10.10 9.78% 12.40  **TRICCOOA 0.35 9.38% 0.40  **CHIPIC 0.67 8.06% 0.74  **LIVESTOCK 1.54 6.94% 2.15  **JUBN 6.00 6.19% 6.55  **RESTINGE 0.40 5.26% 0.51  **MTNN 229.50 3.85% 270.00  **JAPAULGOLD 0.29 3.57% 0.45  **DANDO 5.50 3.51% 6.44 | 12.40   8.40   8.40   8.40   8.40   8.40   8.40   8.40   8.40   8.40   8.40   8.40   8.40   8.40   8.40   8.40   8.40   8.40   8.40   8.40   8.40   8.40   8.40   8.40   8.40   8.40   8.40   8.40   8.40   8.40   8.40   8.40   8.40   8.40   8.40   8.40   8.40   8.40   8.40   8.40   8.40   8.40   8.40   8.40   8.40   8.40   8.40   8.40   8.40   8.40   8.40   8.40   8.40   8.40   8.40   8.40   8.40   8.40   8.40   8.40   8.40   8.40   8.40   8.40   8.40   8.40   8.40   8.40   8.40   8.40   8.40   8.40   8.40   8.40   8.40   8.40   8.40   8.40   8.40   8.40   8.40   8.40   8.40   8.40   8.40   8.40   8.40   8.40   8.40   8.40   8.40   8.40   8.40   8.40   8.40   8.40   8.40   8.40   8.40   8.40   8.40   8.40   8.40   8.40   8.40   8.40   8.40   8.40   8.40   8.40   8.40   8.40   8.40   8.40   8.40   8.40   8.40   8.40   8.40   8.40   8.40   8.40   8.40   8.40   8.40   8.40   8.40   8.40   8.40   8.40   8.40   8.40   8.40   8.40   8.40   8.40   8.40   8.40   8.40   8.40   8.40   8.40   8.40   8.40   8.40   8.40   8.40   8.40   8.40   8.40   8.40   8.40   8.40   8.40   8.40   8.40   8.40   8.40   8.40   8.40   8.40   8.40   8.40   8.40   8.40   8.40   8.40   8.40   8.40   8.40   8.40   8.40   8.40   8.40   8.40   8.40   8.40   8.40   8.40   8.40   8.40   8.40   8.40   8.40   8.40   8.40   8.40   8.40   8.40   8.40   8.40   8.40   8.40   8.40   8.40   8.40   8.40   8.40   8.40   8.40   8.40   8.40   8.40   8.40   8.40   8.40   8.40   8.40   8.40   8.40   8.40   8.40   8.40   8.40   8.40   8.40   8.40   8.40   8.40   8.40   8.40   8.40   8.40   8.40   8.40   8.40   8.40   8.40   8.40   8.40   8.40   8.40   8.40   8.40   8.40   8.40   8.40   8.40   8.40   8.40   8.40   8.40   8.40   8.40   8.40   8.40   8.40   8.40   8.40   8.40   8.40   8.40   8.40   8.40   8.40   8.40   8.40   8.40   8.40   8.40   8.40   8.40   8.40   8.40   8.40   8.40   8.40   8.40   8.40   8.40   8.40   8.40   8.40   8.40   8.40   8.40   8.40   8.40   8.40   8.40   8.40   8.40   8.40   8.40   8.40   8.40   8.40   8.40   8.40   8.40   8.40   8.40 |  |  |  |  |  |