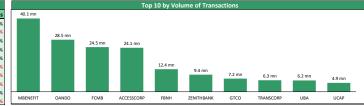

## Thursday, 23-Jun-22

|                              |    |       | Today     | Previous  | %∆      |
|------------------------------|----|-------|-----------|-----------|---------|
| NGXASI                       | φ. |       | 51,618.73 | 51,377.21 | 0.47%   |
| No of Deals                  | •  |       | 4,028.00  | 4,536.00  | -11.20% |
| Volume Traded [mn]           | •  |       | 223.25    | 229.26    | -2.63%  |
| Market Turnover [bn]         |    |       | 2.86      | 3.20      | -10.57% |
| Market Capitalization (N'tn) | Φ. |       | 27.83     | 27.70     | 0.47%   |
| NGX Indices                  |    | Today | WtD       | MtD       | YtD     |
| NGX30                        | 1  | 0.75% | -0.12%    | -4.08%    | 9.05%   |