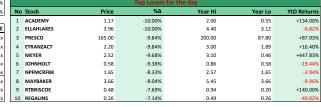

-7.26%

-0.92%

-3.15%

-5.13%

-2.78%

58.57%

-11.41%

|            |                                                                    | Top Gainers for the day                                                                                                   |                                                                                                                                                                                                                                                                                                                                                                                                                                                                                                                                                                                                                                                                                                                                                                                                                                                                                                                                                                                                                                                                                                                                                                                                                                                                                                                                                                                                                                                                                                                                                                                                                                                                                                                                                                                                                                                                                                                                                                                                                                                                                                                               |                                                                                                                                                                                                                                                 |                                                                                                                                                                                                                                                                                                                                                                                                                                                                                                                                                                                                                                                                                                                                                                                                                                                                                                                                                                                                                                                                                                                                                                                                                                                                                                                                                                                                                                                                                                                                                                                                                                                                                                                                                                                                                                                                                                                                                                                                                                                                                                                            |  |  |  |  |  |
|------------|--------------------------------------------------------------------|---------------------------------------------------------------------------------------------------------------------------|-------------------------------------------------------------------------------------------------------------------------------------------------------------------------------------------------------------------------------------------------------------------------------------------------------------------------------------------------------------------------------------------------------------------------------------------------------------------------------------------------------------------------------------------------------------------------------------------------------------------------------------------------------------------------------------------------------------------------------------------------------------------------------------------------------------------------------------------------------------------------------------------------------------------------------------------------------------------------------------------------------------------------------------------------------------------------------------------------------------------------------------------------------------------------------------------------------------------------------------------------------------------------------------------------------------------------------------------------------------------------------------------------------------------------------------------------------------------------------------------------------------------------------------------------------------------------------------------------------------------------------------------------------------------------------------------------------------------------------------------------------------------------------------------------------------------------------------------------------------------------------------------------------------------------------------------------------------------------------------------------------------------------------------------------------------------------------------------------------------------------------|-------------------------------------------------------------------------------------------------------------------------------------------------------------------------------------------------------------------------------------------------|----------------------------------------------------------------------------------------------------------------------------------------------------------------------------------------------------------------------------------------------------------------------------------------------------------------------------------------------------------------------------------------------------------------------------------------------------------------------------------------------------------------------------------------------------------------------------------------------------------------------------------------------------------------------------------------------------------------------------------------------------------------------------------------------------------------------------------------------------------------------------------------------------------------------------------------------------------------------------------------------------------------------------------------------------------------------------------------------------------------------------------------------------------------------------------------------------------------------------------------------------------------------------------------------------------------------------------------------------------------------------------------------------------------------------------------------------------------------------------------------------------------------------------------------------------------------------------------------------------------------------------------------------------------------------------------------------------------------------------------------------------------------------------------------------------------------------------------------------------------------------------------------------------------------------------------------------------------------------------------------------------------------------------------------------------------------------------------------------------------------------|--|--|--|--|--|
| Stock      | Price                                                              | %∆                                                                                                                        | Year Hi                                                                                                                                                                                                                                                                                                                                                                                                                                                                                                                                                                                                                                                                                                                                                                                                                                                                                                                                                                                                                                                                                                                                                                                                                                                                                                                                                                                                                                                                                                                                                                                                                                                                                                                                                                                                                                                                                                                                                                                                                                                                                                                       | Year Lo                                                                                                                                                                                                                                         | YtD Returns                                                                                                                                                                                                                                                                                                                                                                                                                                                                                                                                                                                                                                                                                                                                                                                                                                                                                                                                                                                                                                                                                                                                                                                                                                                                                                                                                                                                                                                                                                                                                                                                                                                                                                                                                                                                                                                                                                                                                                                                                                                                                                                |  |  |  |  |  |
| FBNH       | 10.10                                                              | 9.78%                                                                                                                     | 12.40                                                                                                                                                                                                                                                                                                                                                                                                                                                                                                                                                                                                                                                                                                                                                                                                                                                                                                                                                                                                                                                                                                                                                                                                                                                                                                                                                                                                                                                                                                                                                                                                                                                                                                                                                                                                                                                                                                                                                                                                                                                                                                                         | 8.40                                                                                                                                                                                                                                            | -11.40%                                                                                                                                                                                                                                                                                                                                                                                                                                                                                                                                                                                                                                                                                                                                                                                                                                                                                                                                                                                                                                                                                                                                                                                                                                                                                                                                                                                                                                                                                                                                                                                                                                                                                                                                                                                                                                                                                                                                                                                                                                                                                                                    |  |  |  |  |  |
| FTNCOCOA   | 0.35                                                               | 9.38%                                                                                                                     | 0.40                                                                                                                                                                                                                                                                                                                                                                                                                                                                                                                                                                                                                                                                                                                                                                                                                                                                                                                                                                                                                                                                                                                                                                                                                                                                                                                                                                                                                                                                                                                                                                                                                                                                                                                                                                                                                                                                                                                                                                                                                                                                                                                          | 0.31                                                                                                                                                                                                                                            | -10.26%                                                                                                                                                                                                                                                                                                                                                                                                                                                                                                                                                                                                                                                                                                                                                                                                                                                                                                                                                                                                                                                                                                                                                                                                                                                                                                                                                                                                                                                                                                                                                                                                                                                                                                                                                                                                                                                                                                                                                                                                                                                                                                                    |  |  |  |  |  |
| CHIPLC     | 0.67                                                               | 8.06%                                                                                                                     | 0.74                                                                                                                                                                                                                                                                                                                                                                                                                                                                                                                                                                                                                                                                                                                                                                                                                                                                                                                                                                                                                                                                                                                                                                                                                                                                                                                                                                                                                                                                                                                                                                                                                                                                                                                                                                                                                                                                                                                                                                                                                                                                                                                          | 0.56                                                                                                                                                                                                                                            | -15.19%                                                                                                                                                                                                                                                                                                                                                                                                                                                                                                                                                                                                                                                                                                                                                                                                                                                                                                                                                                                                                                                                                                                                                                                                                                                                                                                                                                                                                                                                                                                                                                                                                                                                                                                                                                                                                                                                                                                                                                                                                                                                                                                    |  |  |  |  |  |
| LIVESTOCK  | 1.54                                                               | 6.94%                                                                                                                     | 2.15                                                                                                                                                                                                                                                                                                                                                                                                                                                                                                                                                                                                                                                                                                                                                                                                                                                                                                                                                                                                                                                                                                                                                                                                                                                                                                                                                                                                                                                                                                                                                                                                                                                                                                                                                                                                                                                                                                                                                                                                                                                                                                                          | 1.20                                                                                                                                                                                                                                            | -28.37%                                                                                                                                                                                                                                                                                                                                                                                                                                                                                                                                                                                                                                                                                                                                                                                                                                                                                                                                                                                                                                                                                                                                                                                                                                                                                                                                                                                                                                                                                                                                                                                                                                                                                                                                                                                                                                                                                                                                                                                                                                                                                                                    |  |  |  |  |  |
| UBN        | 6.00                                                               | 6.19%                                                                                                                     | 6.55                                                                                                                                                                                                                                                                                                                                                                                                                                                                                                                                                                                                                                                                                                                                                                                                                                                                                                                                                                                                                                                                                                                                                                                                                                                                                                                                                                                                                                                                                                                                                                                                                                                                                                                                                                                                                                                                                                                                                                                                                                                                                                                          | 5.40                                                                                                                                                                                                                                            | +1.69%                                                                                                                                                                                                                                                                                                                                                                                                                                                                                                                                                                                                                                                                                                                                                                                                                                                                                                                                                                                                                                                                                                                                                                                                                                                                                                                                                                                                                                                                                                                                                                                                                                                                                                                                                                                                                                                                                                                                                                                                                                                                                                                     |  |  |  |  |  |
| PRESTIGE   | 0.40                                                               | 5.26%                                                                                                                     | 0.51                                                                                                                                                                                                                                                                                                                                                                                                                                                                                                                                                                                                                                                                                                                                                                                                                                                                                                                                                                                                                                                                                                                                                                                                                                                                                                                                                                                                                                                                                                                                                                                                                                                                                                                                                                                                                                                                                                                                                                                                                                                                                                                          | 0.38                                                                                                                                                                                                                                            | -21.57%                                                                                                                                                                                                                                                                                                                                                                                                                                                                                                                                                                                                                                                                                                                                                                                                                                                                                                                                                                                                                                                                                                                                                                                                                                                                                                                                                                                                                                                                                                                                                                                                                                                                                                                                                                                                                                                                                                                                                                                                                                                                                                                    |  |  |  |  |  |
| MTNN       | 229.50                                                             | 3.85%                                                                                                                     | 270.00                                                                                                                                                                                                                                                                                                                                                                                                                                                                                                                                                                                                                                                                                                                                                                                                                                                                                                                                                                                                                                                                                                                                                                                                                                                                                                                                                                                                                                                                                                                                                                                                                                                                                                                                                                                                                                                                                                                                                                                                                                                                                                                        | 185.50                                                                                                                                                                                                                                          | +16.50%                                                                                                                                                                                                                                                                                                                                                                                                                                                                                                                                                                                                                                                                                                                                                                                                                                                                                                                                                                                                                                                                                                                                                                                                                                                                                                                                                                                                                                                                                                                                                                                                                                                                                                                                                                                                                                                                                                                                                                                                                                                                                                                    |  |  |  |  |  |
| JAPAULGOLD | 0.29                                                               | 3.57%                                                                                                                     | 0.45                                                                                                                                                                                                                                                                                                                                                                                                                                                                                                                                                                                                                                                                                                                                                                                                                                                                                                                                                                                                                                                                                                                                                                                                                                                                                                                                                                                                                                                                                                                                                                                                                                                                                                                                                                                                                                                                                                                                                                                                                                                                                                                          | 0.28                                                                                                                                                                                                                                            | -25.64%                                                                                                                                                                                                                                                                                                                                                                                                                                                                                                                                                                                                                                                                                                                                                                                                                                                                                                                                                                                                                                                                                                                                                                                                                                                                                                                                                                                                                                                                                                                                                                                                                                                                                                                                                                                                                                                                                                                                                                                                                                                                                                                    |  |  |  |  |  |
| OANDO      | 5.90                                                               | 3.51%                                                                                                                     | 6.44                                                                                                                                                                                                                                                                                                                                                                                                                                                                                                                                                                                                                                                                                                                                                                                                                                                                                                                                                                                                                                                                                                                                                                                                                                                                                                                                                                                                                                                                                                                                                                                                                                                                                                                                                                                                                                                                                                                                                                                                                                                                                                                          | 4.42                                                                                                                                                                                                                                            | +33.48%                                                                                                                                                                                                                                                                                                                                                                                                                                                                                                                                                                                                                                                                                                                                                                                                                                                                                                                                                                                                                                                                                                                                                                                                                                                                                                                                                                                                                                                                                                                                                                                                                                                                                                                                                                                                                                                                                                                                                                                                                                                                                                                    |  |  |  |  |  |
| FIDELITYBK | 3.39                                                               | 3.04%                                                                                                                     | 4.05                                                                                                                                                                                                                                                                                                                                                                                                                                                                                                                                                                                                                                                                                                                                                                                                                                                                                                                                                                                                                                                                                                                                                                                                                                                                                                                                                                                                                                                                                                                                                                                                                                                                                                                                                                                                                                                                                                                                                                                                                                                                                                                          | 2.50                                                                                                                                                                                                                                            | +32.94%                                                                                                                                                                                                                                                                                                                                                                                                                                                                                                                                                                                                                                                                                                                                                                                                                                                                                                                                                                                                                                                                                                                                                                                                                                                                                                                                                                                                                                                                                                                                                                                                                                                                                                                                                                                                                                                                                                                                                                                                                                                                                                                    |  |  |  |  |  |
|            | FBNH FTNCOCOA CHIPLC LIVESTOCK JBN PRESTIGE MITNN IAPAULGOLD DANDO | FBNH 10.10  TTHCOCOA 0.35  CHIPLE 0.67  LIVESTOCK 1.54  JBN 6.00  TRESTIGE 0.40  MTNN 229.50  JAPAULGOLD 0.29  DANDO 5.90 | ### 10.10 9.78%  **TRICOCOA 0.35 9.38%  **CHIPIC 0.67 8.06%  **LIVESTOCK 1.54 6.94%  **JUNESTOCK 1.54 | ### 10.10 9.78% 12.40  **TRICCOOA 0.35 9.38% 0.40  **CHIPIC 0.67 8.06% 0.74  **LIVESTOCK 1.54 6.94% 2.15  **JUBN 6.00 6.19% 6.55  **RESTINGE 0.40 5.26% 0.51  **MTNN 229.50 3.85% 270.00  **JAPAULGOLD 0.29 3.57% 0.45  **DANDO 5.50 3.51% 6.44 | 12.40   8.40   8.40   8.40   8.40   8.40   8.40   8.40   8.40   8.40   8.40   8.40   8.40   8.40   8.40   8.40   8.40   8.40   8.40   8.40   8.40   8.40   8.40   8.40   8.40   8.40   8.40   8.40   8.40   8.40   8.40   8.40   8.40   8.40   8.40   8.40   8.40   8.40   8.40   8.40   8.40   8.40   8.40   8.40   8.40   8.40   8.40   8.40   8.40   8.40   8.40   8.40   8.40   8.40   8.40   8.40   8.40   8.40   8.40   8.40   8.40   8.40   8.40   8.40   8.40   8.40   8.40   8.40   8.40   8.40   8.40   8.40   8.40   8.40   8.40   8.40   8.40   8.40   8.40   8.40   8.40   8.40   8.40   8.40   8.40   8.40   8.40   8.40   8.40   8.40   8.40   8.40   8.40   8.40   8.40   8.40   8.40   8.40   8.40   8.40   8.40   8.40   8.40   8.40   8.40   8.40   8.40   8.40   8.40   8.40   8.40   8.40   8.40   8.40   8.40   8.40   8.40   8.40   8.40   8.40   8.40   8.40   8.40   8.40   8.40   8.40   8.40   8.40   8.40   8.40   8.40   8.40   8.40   8.40   8.40   8.40   8.40   8.40   8.40   8.40   8.40   8.40   8.40   8.40   8.40   8.40   8.40   8.40   8.40   8.40   8.40   8.40   8.40   8.40   8.40   8.40   8.40   8.40   8.40   8.40   8.40   8.40   8.40   8.40   8.40   8.40   8.40   8.40   8.40   8.40   8.40   8.40   8.40   8.40   8.40   8.40   8.40   8.40   8.40   8.40   8.40   8.40   8.40   8.40   8.40   8.40   8.40   8.40   8.40   8.40   8.40   8.40   8.40   8.40   8.40   8.40   8.40   8.40   8.40   8.40   8.40   8.40   8.40   8.40   8.40   8.40   8.40   8.40   8.40   8.40   8.40   8.40   8.40   8.40   8.40   8.40   8.40   8.40   8.40   8.40   8.40   8.40   8.40   8.40   8.40   8.40   8.40   8.40   8.40   8.40   8.40   8.40   8.40   8.40   8.40   8.40   8.40   8.40   8.40   8.40   8.40   8.40   8.40   8.40   8.40   8.40   8.40   8.40   8.40   8.40   8.40   8.40   8.40   8.40   8.40   8.40   8.40   8.40   8.40   8.40   8.40   8.40   8.40   8.40   8.40   8.40   8.40   8.40   8.40   8.40   8.40   8.40   8.40   8.40   8.40   8.40   8.40   8.40   8.40   8.40   8.40   8.40   8.40   8.40   8.40   8.40   8.40   8.40   8.40   8.40   8.40   8.40 |  |  |  |  |  |