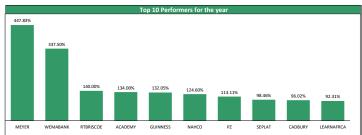

| T   | 0.47%  | -0.31% | -3.76%  | 20.84% |
|----------------------------|-----|--------|--------|---------|--------|
| African & Regional Markets |     | Today  | WtD    | YtD     | P/E    |
| Ghana                      | Φ.  | 0.47%  | 0.43%  | -10.22% | 6.2x   |
| Egypt                      | -   | -1.80% | -4.33% | -21.00% | 6.2x   |
| Nigeria                    | 4   | 0.47%  | -0.31% | 20.84%  | 11.1x  |
| Kenya                      | 4   | -0.27% | -2.88% | -28.93% | 6.4x   |
| South Africa               | - 4 | -0.42% | 0.07%  | -11.22% | 9.6x   |
| Frontier Market            | •   | -1.36% | -2.69% | -18.54% | 10.1x  |
| Emerging Market            | 4   | -2.30% | -1.10% | -19.35% | 10.7x  |
| Developed Market           | 4   | -0.40% | 1.51%  | -20.78% | 12.7x  |









## **Contact Information**

| Brokerage Services            | Capital                     | Wealth Management                        | Research                | Registrars                           | Group Business Development  | Client Services             |
|-------------------------------|-----------------------------|------------------------------------------|-------------------------|--------------------------------------|-----------------------------|-----------------------------|
| topeoludimu@meristemng.com    | rasakisalawu@meristemng.com | sulaimanadedokun@meristemng.com          | research@meristemng.com | muboolasoko@meristemregistrars.com   | saheedbashir@mersitemng.com | adefemitaiwo@meristemng.com |
| +234 905 569 0627             | +234 806 022 9889           | +234 803 3