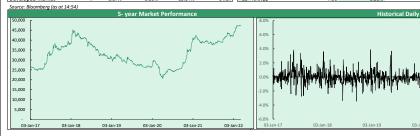

## Monday, 06-Jun-22

|                              |    |       | Today     | Previous  | %∆      |
|------------------------------|----|-------|-----------|-----------|---------|
| NGXASI                       | 4  |       | 53,086.86 | 52,908.24 | 0.34%   |
| No of Deals                  | 4  |       | 4,297.00  | 4,245.00  | 1.22%   |
| Volume Traded [mn]           | 4  |       | 755.62    | 280.87    | 169.03% |
| Market Turnover [bn]         | 4  |       | 8.90      | 3.36      | 164.56% |
| Market Capitalization (N'tn) | Φ. |       | 28.62     | 28.52     | 0.34%   |
|                              |    |       |           |           |         |
| NGX Indices                  |    | Today | WtD       | MtD       | YtD     |

0.39%

-0.42%

-0.12%

NGX30

NGXBNK

NGXCNSMRGDS

NGXOILGAS NGXINDUSTR

| 1 | 164.56% | 3.36   | 8.90   |
|---|---------|--------|--------|
| J | 0.34%   | 28.52  | 28.62  |
|   |         |        |        |
| J | YtD     | MtD    | WtD    |
| 1 | 12.06%  | -1.44% | 0.39%  |
| 1 | 4.06%   | -0.74% | -0.42% |
| 1 | 9.75%   | -0.76% | -0.12% |
| 1 | 60.21%  | 0.11%  | 0.68%  |
| 1 | -8.65%  | -0.13% | -0.44% |
|   |         |        |        |