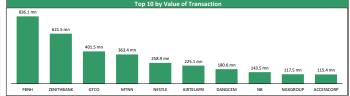

| 164.56% | 3  | LEARNAFRCA |
|---------|----|------------|
| 0.34%   | 4  | FTNCOCOA   |
|         | 5  | CHAMS      |
| YtD     | 6  | ETERNA     |
| 12.06%  | 7  | FIDELITYBK |
| 4.06%   | 8  | ROYALEX    |
| 9.75%   | 9  | NGXGROUP   |
| 60.21%  | 10 | JBERGER    |
| -8.65%  |    |            |
| 9.28%   |    |            |
| 24.28%  | No | Stock      |

|                        | Top Gainers for the day |       |       |         |         |             |  |
|------------------------|-------------------------|-------|-------|---------|---------|-------------|--|
| No                     | Stock                   | Price | %∆    | Year Hi | Year Lo | YtD Returns |  |
| 1                      | CONOIL                  | 32.00 | 9.97% | 34.25   | 21.30   | +45.45%     |  |
| 2                      | PHARMDEKO               | 1.75  | 9.38% | 2.20    | 1.60    | -20.45%     |  |
| 3                      | LEARNAFRCA              | 2.37  | 8.72% | 2.66    | 1.17    | +102.56%    |  |
| 4                      | FTNCOCOA                | 0.36  | 5.88% | 0.40    | 0.31    | -7.69%      |  |
| 5                      | CHAMS                   | 0.25  | 4.17% | 0.25    | 0.20    | +13.64%     |  |
| 6                      | ETERNA                  | 8.00  | 3.90% | 8.00    | 4.99    | +58.42%     |  |
| 7                      | FIDELITYBK              | 3.42  | 3.64% | 4.05    | 2.50    | +34.12%     |  |
| 8                      | ROYALEX                 | 0.98  | 3.16% | 1.65    | 0.77    | +11.36%     |  |
| 9                      | NGXGROUP                | 24.75 | 3.13% | 26.50   | 19.05   | +24.37%     |  |
| 10                     | JBERGER                 | 26.90 | 2.67% | 30.50   | 21.80   | +20.36%     |  |
|                        |                         |       |       |         |         |             |  |
| Ton Locare for the day |                         |       |       |         |         |             |  |