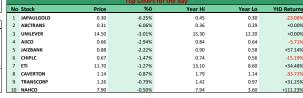

|                        | Top Gainers for the day |       |       |         |         |             |  |
|------------------------|-------------------------|-------|-------|---------|---------|-------------|--|
| No                     | Stock                   | Price | %∆    | Year Hi | Year Lo | YtD Returns |  |
| 1                      | CONOIL                  | 32.00 | 9.97% | 34.25   | 21.30   | +45.45%     |  |
| 2                      | PHARMDEKO               | 1.75  | 9.38% | 2.20    | 1.60    | -20.45%     |  |
| 3                      | LEARNAFRCA              | 2.37  | 8.72% | 2.66    | 1.17    | +102.56%    |  |
| 4                      | FTNCOCOA                | 0.36  | 5.88% | 0.40    | 0.31    | -7.69%      |  |
| 5                      | CHAMS                   | 0.25  | 4.17% | 0.25    | 0.20    | +13.64%     |  |
| 6                      | ETERNA                  | 8.00  | 3.90% | 8.00    | 4.99    | +58.42%     |  |
| 7                      | FIDELITYBK              | 3.42  | 3.64% | 4.05    | 2.50    | +34.12%     |  |
| 8                      | ROYALEX                 | 0.98  | 3.16% | 1.65    | 0.77    | +11.36%     |  |
| 9                      | NGXGROUP                | 24.75 | 3.13% | 26.50   | 19.05   | +24.37%     |  |
| 10                     | JBERGER                 | 26.90 | 2.67% | 30.50   | 21.80   | +20.36%     |  |
|                        |                         |       |       |         |         |             |  |
| Ton Locare for the day |                         |       |       |         |         |             |  |