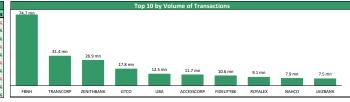

25  | 4.17% | 0.25    | 0.20    | +13.64%     |  |
| 6                      | ETERNA                  | 8.00  | 3.90% | 8.00    | 4.99    | +58.42%     |  |
| 7                      | FIDELITYBK              | 3.42  | 3.64% | 4.05    | 2.50    | +34.12%     |  |
| 8                      | ROYALEX                 | 0.98  | 3.16% | 1.65    | 0.77    | +11.36%     |  |
| 9                      | NGXGROUP                | 24.75 | 3.13% | 26.50   | 19.05   | +24.37%     |  |
| 10                     | JBERGER                 | 26.90 | 2.67% | 30.50   | 21.80   | +20.36%     |  |
|                        |                         |       |       |         |         |             |  |
| Ton Locare for the day |                         |       |       |         |         |             |  |













## **Contact Information**

| Brokerage Services     | Capital           | Wealth Management                                                                                            | Research | Registrars        | Group Business Development                                                                  | Client Services                                  |
|------------------------|-------------------|--------------------------------------------------------------------------------------------------------------|----------|-------------------|---------------------------------------------------------------------------------------------|--------------------------------------------------|
| +234 905 569 0627      | +234 806 022 9889 | sulaimanadedokun@meristemng.com +234 803 301 3331 f