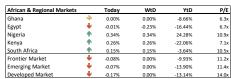

0.39%

-0.42%

-0.12%

NGX30

NGXBNK

NGXCNSMRGDS

NGXOILGAS NGXINDUSTR

| 1 | 164.56% | 3.36   | 8.90   |
|---|---------|--------|--------|
| J | 0.34%   | 28.52  | 28.62  |
|   |         |        |        |
| J | YtD     | MtD    | WtD    |
| 1 | 12.06%  | -1.44% | 0.39%  |
| 1 | 4.06%   | -0.74% | -0.42% |
| 1 | 9.75%   | -0.76% | -0.12% |
| 1 | 60.21%  | 0.11%  | 0.68%  |
| 1 | -8.65%  | -0.13% | -0.44% |
|   |         |        |        |