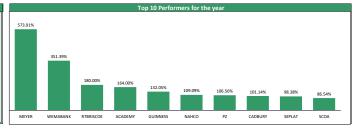

| 164.56% | 3  | LEARNAFRCA |
|---------|----|------------|
| 0.34%   | 4  | FTNCOCOA   |
|         | 5  | CHAMS      |
| YtD     | 6  | ETERNA     |
| 12.06%  | 7  | FIDELITYBK |
| 4.06%   | 8  | ROYALEX    |
| 9.75%   | 9  | NGXGROUP   |
| 60.21%  | 10 | JBERGER    |
| -8.65%  |    |            |
| 9.28%   |    |            |
| 24.28%  | No | Stock      |

|                        | Top Gainers for the day |       |       |         |         |             |  |
|------------------------|-------------------------|-------|-------|---------|---------|-------------|--|
| No                     | Stock                   | Price | %∆    | Year Hi | Year Lo | YtD Returns |  |
| 1                      | CONOIL                  | 32.00 | 9.97% | 34.25   | 21.30   | +45.45%     |  |
| 2                      | PHARMDEKO               | 1.75  | 9.38% | 2.20    | 1.60    | -20.45%     |  |
| 3                      | LEARNAFRCA              | 2.37  | 8.72% | 2.66    | 1.17    | +102.56%    |  |
| 4                      | FTNCOCOA                | 0.36  | 5.88% | 0.40    | 0.31    | -7.69%      |  |
| 5                      | CHAMS                   | 0.25  | 4.17% | 0.25    | 0.20    | +13.64%     |  |
| 6                      | ETERNA                  | 8.00  | 3.90% | 8.00    | 4.99    | +58.42%     |  |
| 7                      | FIDELITYBK              | 3.42  | 3.64% | 4.05    | 2.50    | +34.12%     |  |
| 8                      | ROYALEX                 | 0.98  | 3.16% | 1.65    | 0.77    | +11.36%     |  |
| 9                      | NGXGROUP                | 24.75 | 3.13% | 26.50   | 19.05   | +24.37%     |  |
| 10                     | JBERGER                 | 26.90 | 2.67% | 30.50   | 21.80   | +20.36%     |  |
|                        |                         |       |       |         |         |             |  |
| Ton Locare for the day |                         |       |       |         |         |             |  |