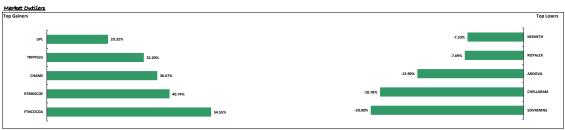

| Market Performan<br>Equities | This Week | Previous Week | %Δ      |
|------------------------------|-----------|---------------|---------|
| NGXASI                       | 52,973.88 | 52,187.93     | 1.51%   |
| Volume ('bn)                 | 1.94      | 2.80          | -30,73% |
| Value ('bn)                  | 33.85     | 32.08         | 5.53%   |
| Mkt. Cap. ('bn)              | 28.84     | 28.42         | 1.519   |
| Market Breadth               | 2.74x     | 1.59x         |         |