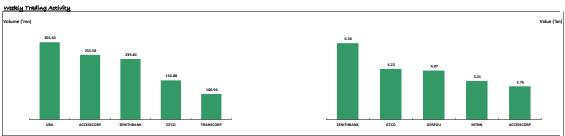

| Market Performan<br>Equities | This Week | Previous Week | %Δ      |
|------------------------------|-----------|---------------|---------|
| NGXASI                       | 52,973.88 | 52,187.93     | 1.51%   |
| Volume ('bn)                 | 1.94      | 2.80          | -30,73% |
| Value ('bn)                  | 33.85     | 32.08         | 5.53%   |
| Mkt. Cap. ('bn)              | 28.84     | 28.42         | 1.519   |
| Market Breadth               | 2.74x     | 1.59x         |         |