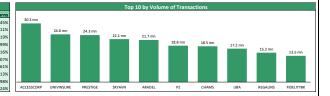

| 11.15   | 75.4     |
| 2  | UNIONDICON | 7.20   | -10.00%    | 8.10        | 7.20    | -11.1    |
| 3  | CHAMPION   | 3.81   | -8.19%     | 4.24        | 2.72    | -8.1     |
| 4  | PZ         | 24.30  | -6.90%     | 40.00       | 15.65   | -8.9     |
| 5  | CADBURY    | 21.50  | -6.52%     | 31.90       | 15.25   | 13.1     |
| 6  | LEARNAFRCA | 4.50   | -5.66%     | 4.77        | 2.90    | 41.0     |
| 7  | CAVERTON   | 2.32   | -5.31%     | 4.05        | 1.26    | 29.6     |
| 8  | ситіх      | 2.30   | -4.96%     | 6.55        | 2.23    | -2.1     |
| 9  | DANGSUGAR  | 32.50  | -4.55%     | 82.65       | 28.55   | -42.9    |
| 10 | MTNN       | 200.00 | -3.75%     | 295.00      | 169.00  | -24.2    |
| 10 | MTNN       | 200.00 | -3.75%     | 295.00      | 169.00  |          |



| Derivatives Contract Trade Statistics for the day |               |                   |            |               |                       |        |  |  |
|---------------------------------------------------|---------------|-------------------|------------|---------------|-----------------------|--------|--|--|
| No                                                | Symbol        | Underlying        | Base Price | Opening Price | Applied Closing Price | %∆     |  |  |
| 1                                                 | NGX30H5       | NGX 30 Index      | 3,896.50   | 3,918.74      | 3,908.21              | -0.27% |  |  |
| 2                                                 | NGX30M5       | NGX 30 Index      | 3,966.25   | 4,064.44      | 4,053.22              | -0.28% |  |  |
| 3