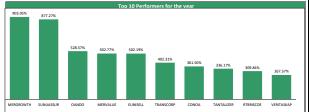

-0.41%

|    |            |        | Top Gainer | s for the day |         |             |
|----|------------|--------|------------|---------------|---------|-------------|
| No | Stock      | Price  | %∆         | Year Hi       | Year Lo | YtD Returns |
| 1  | BETAGLAS   | 64.90  | 10.00%     | 64.90         | 44.50   | 9.26%       |
| 2  | UNIVINSURE | 0.66   | 10.00%     | 0.66          | 0.26    | 153.85%     |
| 3  | PRESTIGE   | 1.21   | 10.00%     | 1.21          | 0.46    | 137.25%     |
| 4  | OKOMUOIL   | 444.00 | 9.98%      | 444.00        | 232.50  | 70.77%      |
| 5  | THOMASWY   | 1.89   | 9.88%      | 2.70          | 1.54    | -30.00%     |
| 6  | MECURE     | 13.90  | 9.88%      | 13.90         | 7.35    | 15.83%      |
| 7  | CONHALLPLC | 3.45   | 9.87%      | 3.45          | 1.20    | 134.69%     |
| 8  | UNILEVER   | 32.95  | 9.83%      | 32.95         | 13.60   | 122.64%     |
| 9  | SOVRENINS  | 1.12   | 9.80%      | 1.12          | 0.36    | 166.67%     |
| 10 | WAPIC      | 2.25   | 9.76%      | 2.25          | 0.63    | 230.88%     |