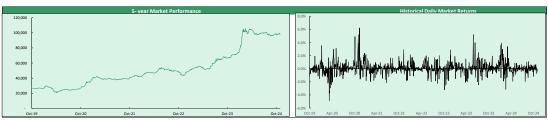

| Symbol        | Underlying        | Base Price | Opening Price | Applied Closing Price | %∆     |  |  |
| 1                                                 | NGX30H5       | NGX 30 Index      | 3,896.50   | 3,918.74      | 3,908.21              | -0.27% |  |  |
| 2                                                 | NGX30M5       | NGX 30 Index      | 3,966.25   | 4,064.44      | 4,053.22              | -0.28% |  |  |
| 3                                                 | NGXPENSIONH5  | NGX Pension Index | 4,169.50   | 4,651.70      | 4,635.32              | -0.35% |  |  |
|                                                   | NCYDENGIONIME | MCV Doncing Indov | 4 6 41 75  | 4 974 64      | 4 907 70              | 0.269/ |  |  |

-0.41%

5.34%

13.82x 14.22x





### **Contact Information**

| Meristem Brokerage Service     | Meristem Capital            | Meristem Finance                     | Meristem Wealth                          | Research                         | Registrars                     | Group Business Development   | Client Services             |  |
|--------------------------------|-----------------------------|--------------------------------------|------------------------------------------|----------------------------------|--------------------------------|------------------------------|-----------------------------|--|
| topeoludimu@meristemng.com     | rasakisalawu@meristemng.com | olasokomubo@meristemfinance.com      | sulaimanadedokun@meristemng.com          | praiseihansekhien@meristemng.com | nkachiyeluokoye@meristemng.