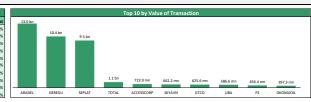

4.90  | 10.00%     | 64.90         | 44.50   | 9.26%       |
| 2  | UNIVINSURE | 0.66   | 10.00%     | 0.66          | 0.26    | 153.85%     |
| 3  | PRESTIGE   | 1.21   | 10.00%     | 1.21          | 0.46    | 137.25%     |
| 4  | OKOMUOIL   | 444.00 | 9.98%      | 444.00        | 232.50  | 70.77%      |
| 5  | THOMASWY   | 1.89   | 9.88%      | 2.70          | 1.54    | -30.00%     |
| 6  | MECURE     | 13.90  | 9.88%      | 13.90         | 7.35    | 15.83%      |
| 7  | CONHALLPLC | 3.45   | 9.87%      | 3.45          | 1.20    | 134.69%     |
| 8  | UNILEVER   | 32.95  | 9.83%      | 32.95         | 13.60   | 122.64%     |
| 9  | SOVRENINS  | 1.12   | 9.80%      | 1.12          | 0.36    | 166.67%     |
| 10 | WAPIC      | 2.25   | 9.76%      | 2.25          | 0.63    | 230.88%     |



|    |            |        | Top Losers | for the day |         |          |
|----|------------|--------|------------|-------------|---------|----------|
| No | Stock      | Price  | %∆         | Year Hi     | Year Lo | YtD Retu |
| 1  | ETERNA     | 24.30  | -10.00%    | 35.00       | 11.15   | 75.4     |
| 2  | UNIONDICON | 7.20   | -10.00%    | 8.10        | 7.20    | -11.1    |
| 3  | CHAMPION   | 3.81   | -8.19%     | 4.24        | 2.72    | -8.1     |
| 4  | PZ         | 24.30  | -6.90%     | 40.00       | 15.65   | -8.9     |
| 5  | CADBURY    | 21.50  | -6.52%     | 31.90       | 15.25   | 13.1     |
| 6  | LEARNAFRCA | 4.50   | -5.66%     | 4.77        | 2.90    | 41.0     |
| 7  | CAVERTON   | 2.32   | -5.31%     | 4.05        | 1.26    | 29.6     |
| 8  | ситіх      | 2.30   |